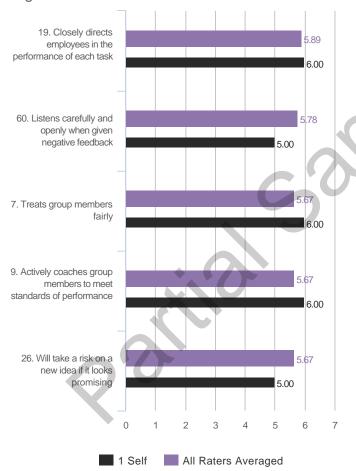

## 5 Highest Questions

36. Assumes personal

situation to be in a

constant state of crisis