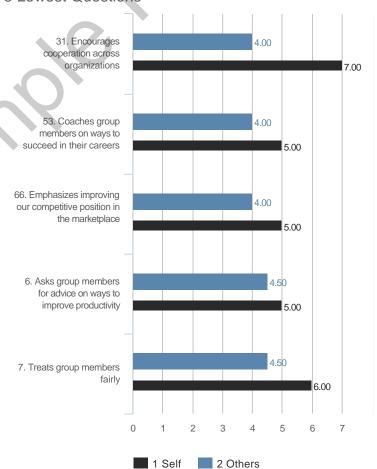

# 5 Lowest Questions

© TruScore. All Rights Reserved. Sample Participant - October 2019

7.00