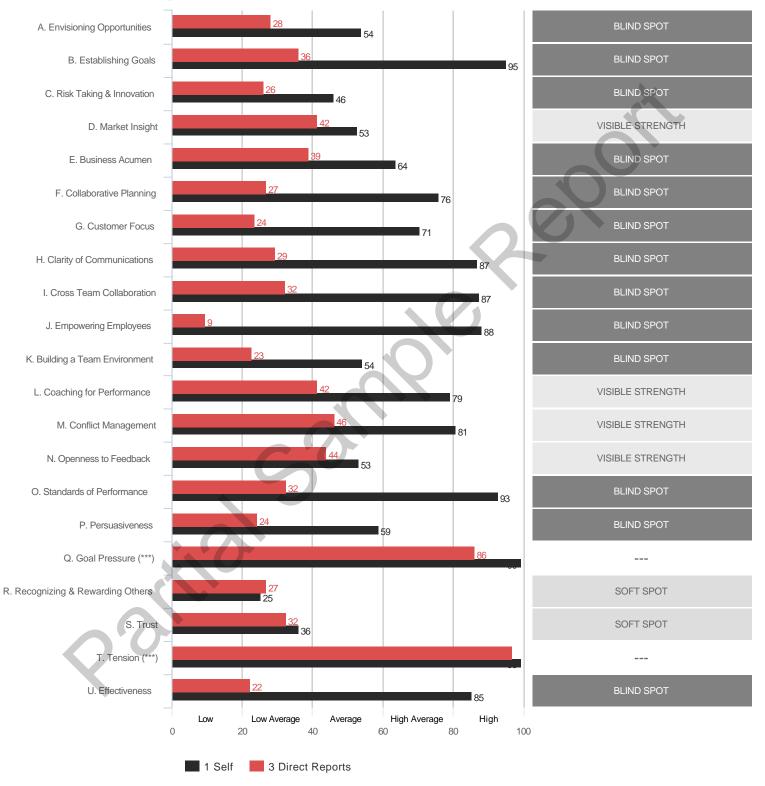

# **Highest and Lowest**

# 3 Highest Competencies



## 3 Lowest Competencies



## 5 Highest Questions

36. Assumes personal

situation to be in a

constant state of crisis



# 10. Uses financial and operational data effectively 5.00





# 5 Lowest Questions



© TruScore. All Rights Reserved. Sample Participant - October 2019

7.00

# 3 Highest Competencies



## 3 Lowest Competencies



# 5 Highest Questions



# 5 Lowest Questions







## 3 Lowest Competencies



# 5 Highest Questions



# **5 Lowest Questions**



# 3 Highest Competencies



## 3 Lowest Competencies



# 5 Highest Questions



# **5 Lowest Questions**



# 3 Highest Competencies



## 3 Lowest Competencies



# 5 Highest Questions



# 5 Lowest Questions



# **Blind Spot Analysis**











# **Overall Scores**



#### I. ENTREPRENEURIAL VISION

# A. Envisioning Opportunities

### **Overall Scores**



### **Question Scores**

16. Anticipates changes that will be needed in the future



20. Develops innovative ideas to improve the quality of services



44. Demonstrates knowledge of our industry



52. Has good ideas to improve our products and services

| Raw Avg | SD   | NA | 1 | 2 | 3 | 4 | 5 | 6 | 7 |
|---------|------|----|---|---|---|---|---|---|---|
| 5.00    | 1.00 |    |   |   |   | 1 | 1 | 1 |   |
| 5.67    | 0.58 |    |   |   |   |   | 1 | 2 |   |
| 7.00    |      |    |   |   |   |   |   |   | 1 |
| 6.00    |      |    |   |   |   |   |   | 1 |   |
| 5.00    | 1.41 |    |   |   |   | 1 |   | 1 |   |

#### OUTCOMES

# **U. Effectiveness**

### **Overall S