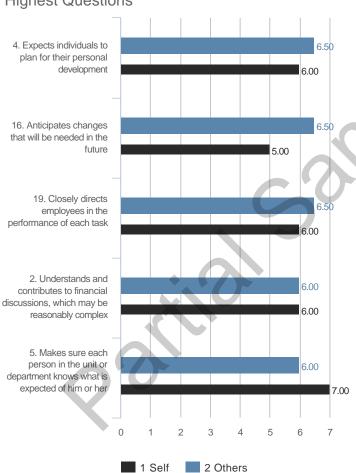

## 5 Highest Questions

36. Assumes personal

situation to be in a

constant state of crisis