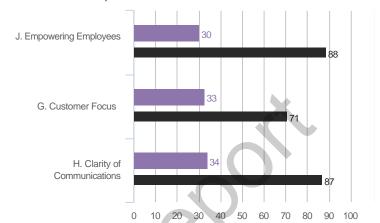

# **Highest and Lowest**

# 3 Highest Competencies



## 3 Lowest Competencies



## 5 Highest Questions

36. Assumes personal

situation to be in a

constant state of crisis



# 10. Uses financial and operational data effectively 5.00





# 5 Lowest Questions



© TruScore. All Rights Reserved. Sample Participant - October 2019

7.00

# 3 Highest Competencies



## 3 Lowest Competencies



# 5 Highest Questions



# 5 Lowest Questions







## 3 Lowest Competencies



# 5 Highest Questions



# **5 Lowest Questions**



# 3 Highest Competencies



## 3 Lowest Competencies



# 5 Highest Questions



# **5 Lowest Questions**



# 3 Highest Competencies



## 3 Lowest Competencies



# 5 Highest Questions



# 5 Lowest Questions



# **Blind Spot Analysis**











# **Overall Scores**



#### I. ENTREPRENEURIAL VISION

# A. Envisioning Opportunities

### **Overall Scores**



### **Question Scores**

16. Anticipates changes that will be needed in the future



20. Develops innovative ideas to improve the quality of services



44. Demonstrates knowledge of our industry



52. Has good ideas to improve our products and services

| Raw Avg | SD   | NA | 1 | 2 | 3 | 4 | 5 | 6 | 7 |
|---------|------|----|---|---|---|---|---|---|---|
| 5.00    | 1.00 |    |   |   |   | 1 | 1 | 1 |   |
| 5.67    | 0.58 |    |   |   |   |   | 1 | 2 |   |
| 7.00    |      |    |   |   |   |   |   |   | 1 |
| 6.00    |      |    |   |   |   |   |   | 1 |   |
| 5.00    | 1.41 |    |   |