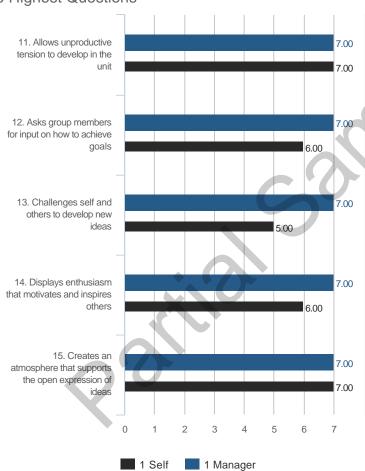

## 5 Highest Questions

36. Assumes personal

situation to be in a

constant state of crisis