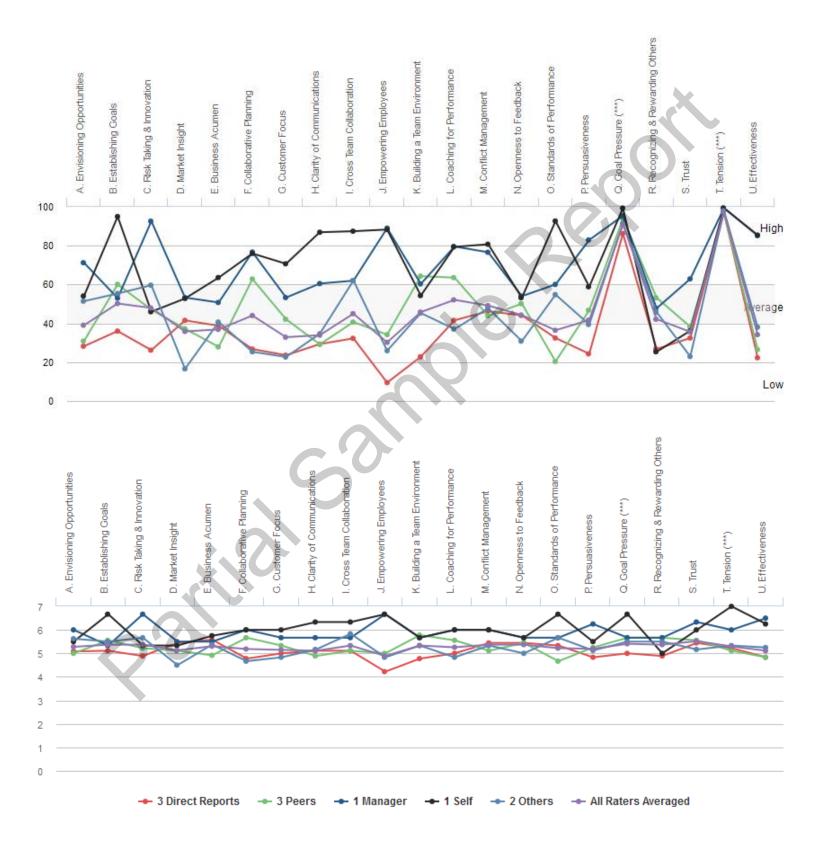

*Highest and Lowest**

# 3 Highest Competencies



## 3 Lowest Competencies



## 5 Highest Questions

36. Assumes personal

situation to be in a

constant state of crisis



# 10. Uses financial and operational data effectively 5.00





# 5 Lowest Questions



© TruScore. All Rights Reserved. Sample Participant - October 2019

7.00

# 3 Highest Competencies



## 3 Lowest Competencies



# 5 Highest Questions



# 5 Lowest Questions







## 3 Lowest Competencies



# 5 Highest Questions



# **5 Lowest Questions**



# 3 Highest Competencies



## 3 Lowest Competencies



# 5 Highest Questions



# **5 Lowest Questions**



# 3 Highest Competencies



## 3 Lowest Competencies



# 5 Highest Questions



# 5 Lowest Questions



# **Blind Spot Analysis**











# **Overall Scores**



#### I. ENTREPRENEURIAL VISION

# A. Envisioning Opportunities

### **Overall Scores**



### **Question Scores**

16. Anticipates changes that will be needed in the future



20. Develops innovative ideas to improve the quality of services



44. Demonstrates knowledge of our industry



52. Has good ideas to improve our products and services

| Raw Avg | SD   | NA | 1 | 2 | 3 | 4 | 5 | 6 | 7 |
|---------|------|----|---|---|---|---|---|---|---|
| 5.00    | 1.00 |    |   |   |   | 1 | 1 | 1 |   |
| 5.67    | 0.58 |    |   |   |   |   | 1 | 2 |   |
| 7.00    |      |    |   |   |   |   |   |   | 1 |
| 6.00    |      |    |   |   |   |   |   | 1 |   |
| 5.00    | 1.41 |    |   |   |   | 1 |   | 1 |   |

#### OUTCOMES

# **U. Effectiveness**

### **Overall Scores**



### **Question Scores