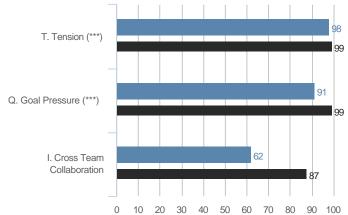

# **Highest and Lowest**

# 3 Highest Competencies



## 3 Lowest Competencies



## 5 Highest Questions

36. Assumes personal

situation to be in a

constant state of crisis



# 10. Uses financial and operational data effectively 5.00





# 5 Lowest Questions



© TruScore. All Rights Reserved. Sample Participant - October 2019

7.00

# 3 Highest Competencies



## 3 Lowest Competencies



# 5 Highest Questions



# 5 Lowest Questions







## 3 Lowest Competencies



# 5 Highest Questions



# **5 Lowest Questions**



# 3 Highest Competencies



## 3 Lowest Competencies



# 5 Highest Questions



# **5 Lowest Questions**



# 3 Highest Competencies



## 3 Lowest Competencies



# 5 Highest Questions



# 5 Lowest Questions



# **Blind Spot Analysis**











# **Overall Scores**



#### I. ENTREPRENEURIAL VISION

# A. Envisioning Opportunities

### **Overall Scores**



### **Question Scores**

16. Anticipates changes that will be needed in the future



20. Develops innovative ideas to improve the quality of services



44. Demonstrates knowledge of our industry



52. Has good ideas to improve our products and services

| Raw Avg | SD   | NA | 1 | 2 | 3 | 4 | 5 | 6 | 7 |
|---------|------|----|---|---|---|---|---|---|---|
| 5.00    | 1.00 |    |   |   |   | 1 | 1 | 1 |   |
| 5.67    | 0.58 |    |   |   |   |   | 1 | 2 |