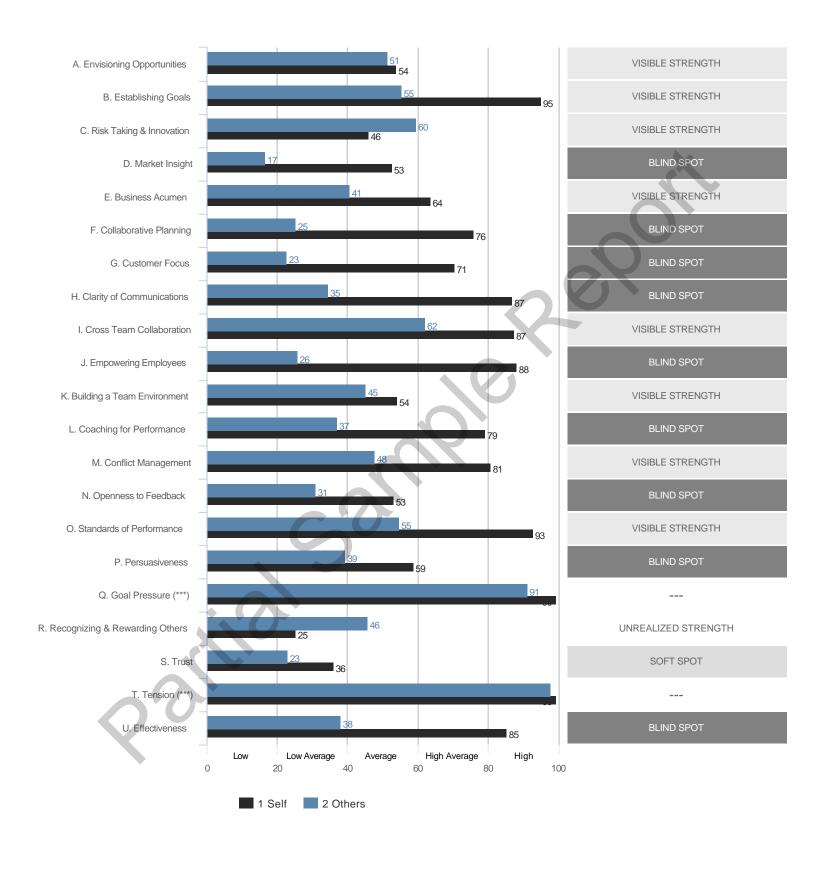

# **Highest and Lowest**

# 3 Highest Competencies



## 3 Lowest Competencies



## 5 Highest Questions

36. Assumes personal

situation to be in a

constant state of crisis



# 10. Uses financial and operational data effectively 5.00





# 5 Lowest Questions



© TruScore. All Rights Reserved. Sample Participant - October 2019

7.00

# 3 Highest Competencies



## 3 Lowest Competencies



# 5 Highest Questions



# 5 Lowest Questions







## 3 Lowest Competencies



# 5 Highest Questions



# **5 Lowest Questions**



# 3 Highest Competencies



## 3 Lowest Competencies



# 5 Highest Questions



# **5 Lowest Questions**



# 3 Highest Competencies



## 3 Lowest Competencies



# 5 Highest Questions



# 5 Lowest Questions



# **Blind Spot Analysis**











# **Overall Scores**



#### I. ENTREPRENEURIAL VISION

# A. Envisioning Opportunities

### **Overall Scores**



### **Question Scores**

16. Anticipates changes that will be needed in the future



20. Develops innovative ideas to improve the quality of services



44. Demonstrates knowledge of our industry



52. Has good ideas to improve our products and services

| Raw Avg | SD   | NA | 1 | 2 | 3 | 4 | 5 | 6 | 7 |
|---------|------|----|---|---|---|---|---|---|---|
| 5.00    | 1.00 |    |   |   |   | 1 | 1 | 1 |   |
| 5.67    | 0.58 |    |   |   |   |   | 1 | 2 |   |
| 7.00    |      |    |   |   |   |   |   |   | 1 |
| 6.00    |      |    |   |   |   |   |   | 1 |   |
| 5.00    | 1.41 |    |   |   |   | 1 |   | 1 |   |

#### OUTCOMES

# **U. Effectiveness**

### **Overall Scores*