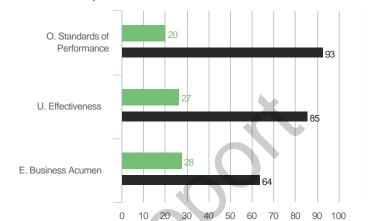

# **Highest and Lowest**

# 3 Highest Competencies



## 3 Lowest Competencies



## 5 Highest Questions

36. Assumes personal

situation to be in a

constant state of crisis



# 10. Uses financial and operational data effectively 5.00





# 5 Lowest Questions



© TruScore. All Rights Reserved. Sample Participant - October 2019

7.00

# 3 Highest Competencies



## 3 Lowest Competencies



# 5 Highest Questions



# 5 Lowest Questions







## 3 Lowest Competencies



# 5 Highest Questions



# **5 Lowest Questions**



# 3 Highest Competencies



## 3 Lowest Competencies



# 5 Highest Questions



# **5 Lowest Questions**



# 3 Highest Competencies



## 3 Lowest Competencies



# 5 Highest Questions



# 5 Lowest Questions



# **Blind Spot Analysis**











# **Overall Scores**



#### I. ENTREPRENEURIAL VISION

# A. Envisioning Opportunities

### **Overall Scores**



### **Question Scores**

16. Anticipates changes that will be needed in the future



20. Develops innovative ideas to improve the quality of services



44. Demonstrates knowledge of our industry



52. Has good ideas to improve our products and services

| Raw Avg | SD   | NA | 1 | 2 | 3 | 4 | 5