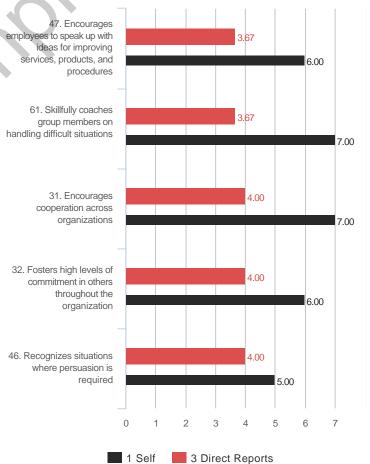

# **Highest and Lowest**

# 3 Highest Competencies



## 3 Lowest Competencies



## 5 Highest Questions

36. Assumes personal

situation to be in a

constant state of crisis



# 10. Uses financial and operational data effectively 5.00





# 5 Lowest Questions



© TruScore. All Rights Reserved. Sample Participant - October 2019

7.00

# 3 Highest Competencies



## 3 Lowest Competencies



# 5 Highest Questions



# 5 Lowest Questions







## 3 Lowest Competencies



# 5 Highest Questions



# **5 Lowest Questions**



# 3 Highest Competencies



## 3 Lowest Competencies



# 5 Highest Questions



# **5 Lowest Questions**



# 3 Highest Competencies



## 3 Lowest Competencies



# 5 Highest Questions



# 5 Lowest Questions



# **Blind Spot Analysis**











# **Overall Scores**



#### I. ENTREPRENEURIAL VISION

# A. Envisioning Opportunities

### **Overall Scores**



### **Question Scores**

16. Anticipates changes that will be needed in the future



20. Develops innovative ideas to improve the quality of services



44. Demonstrate