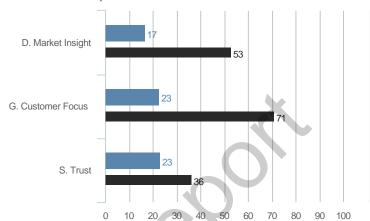

# **Highest and Lowest**

# 3 Highest Competencies



## 3 Lowest Competencies



## 5 Highest Questions

36. Assumes personal

situation to be in a

constant state of crisis



# 10. Uses financial and operational data effectively 5.00





# 5 Lowest Questions



© TruScore. All Rights Reserved. Sample Participant - October 2019

7.00

# 3 Highest Competencies



## 3 Lowest Competencies



# 5 Highest Questions



# 5 Lowest Questions







## 3 Lowest Competencies



# 5 Highest Questions



# **5 Lowest Questions**



# 3 Highest Competencies



## 3 Lowest Competencies



# 5 Highest Questions



# **5 Lowest Questions**



# 3 Highest Competencies



## 3 Lowest Competencies



# 5 Highest Questions



# 5 Lowest Questions



# **Blind Spot Analysis**











# **Overall Scores**



#### I. ENTREPRENEURIAL VISION

# A. Envisioning Opportunities

### **Overall Scores**



### **Question Scores**

16. Anticipates changes that will be needed in the future



20. Develops innovative ideas to improve the quality of services



44. Demonstrates knowledge of our industry



52. Has good ideas to improve our products and services

| Raw Avg | SD   | NA | 1 | 2 | 3 | 4 | 5 | 6 | 7 |
|---------|------|----|---|---|---|---|---|---|---|
| 5.00    | 1.00 |    |   |   |   | 1 | 1 | 1 |   |
| 5.67    | 0.58 |    |   |   |   |   | 1 | 2 |   |
| 7.00    |      |    |