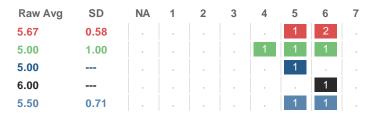

32. Fosters high levels of commitment in others throughout the organization

| Raw Avg | SD   | NA | 1 | 2 | 3 | 4 | 5 | 6 | 7 |
|---------|------|----|---|---|---|---|---|---|---|
| 4.00    | 1.73 |    |   |   | 2 |   |   | 1 |   |
| 5.33    | 0.58 |    |   |   |   |   | 2 | 1 |   |
| 7.00    |      |    |   |   |   |   |   |   | 1 |
| 6.00    |      |    |   |   |   |   |   | 1 |   |
| 4.50    | 0.71 |    |   |   |   | 1 | 1 |   |   |