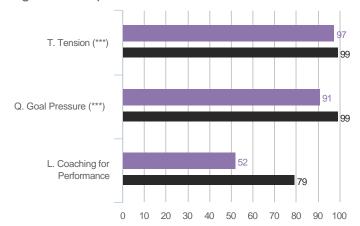

# **Highest and Lowest**

# 3 Highest Competencies



## 3 Lowest Competencies



## 5 Highest Questions

36. Assumes personal

situation to be in a

constant state of crisis



# 10. Uses financial and operational data effectively 5.00





# 5 Lowest Questions



© TruScore. All Rights Reserved. Sample Participant - October 2019

7.00

# 3 Highest Competencies



## 3 Lowest Competencies



# 5 Highest Questions



# 5 Lowest Questions







## 3 Lowest Competencies



# 5 Highest Questions



# **5 Lowest Questions**



# 3 Highest Competencies



## 3 Lowest Competencies



# 5 Highest Questions



# **5 Lowest Questions**



# 3 Highest Competencies



## 3 Lowest Competencies



# 5 Highest Questions



# 5 Lowest Questions



# **Blind Spot Analysis**











# **Overall Scores**



#### I. ENTREPRENEURIAL VISION

# A. Envisioning Opportunities

### **Overall Scores**



### **Question Scores**

16. Anticipates changes that will be needed in the future



20. Develops innovative ideas to improve the quality of services



44. Demonstrates knowledge of our industry



52. Has good ideas to improve our products and services

| Raw Avg | SD   | NA | 1 | 2 | 3 | 4 | 5 | 6 | 7 |
|---------|------|----|---|---|---|---|---|---|---|
| 5.00    | 1.00 |    |   |   |   | 1 | 1 | 1 |   |
| 5.67    | 0.58 |    |   |   |   |   | 1 | 2 |   |
| 7.00    |      |    |   |   |   |   |   |   | 1 |
| 6.00    |      |    |   |   |   |   |   | 1 |   |
|