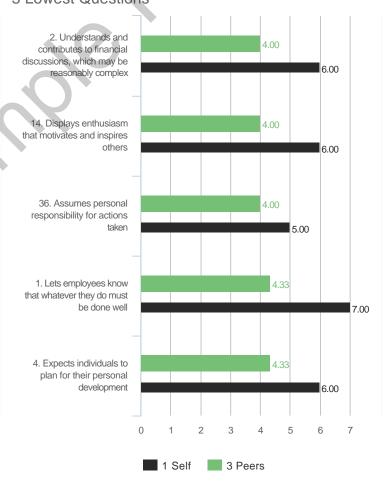

# 5 Lowest Questions

© TruScore. All Rights Reserved. Sample Participant - October 2019

7.00