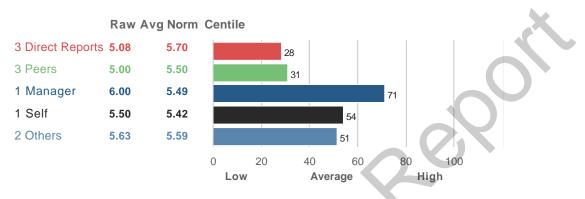

### **3 Direct Reports**

- Comment 1 (2)
- DR1 comment 1

#### 3 Peers

- Peers comment 1
- Comment 1 (2)

### 1 Manager

• Mgr1 - comment 1

#### 1 Self

• Self - comment 1

#### 2 Others

- Comment 1
- Other 1 comment1