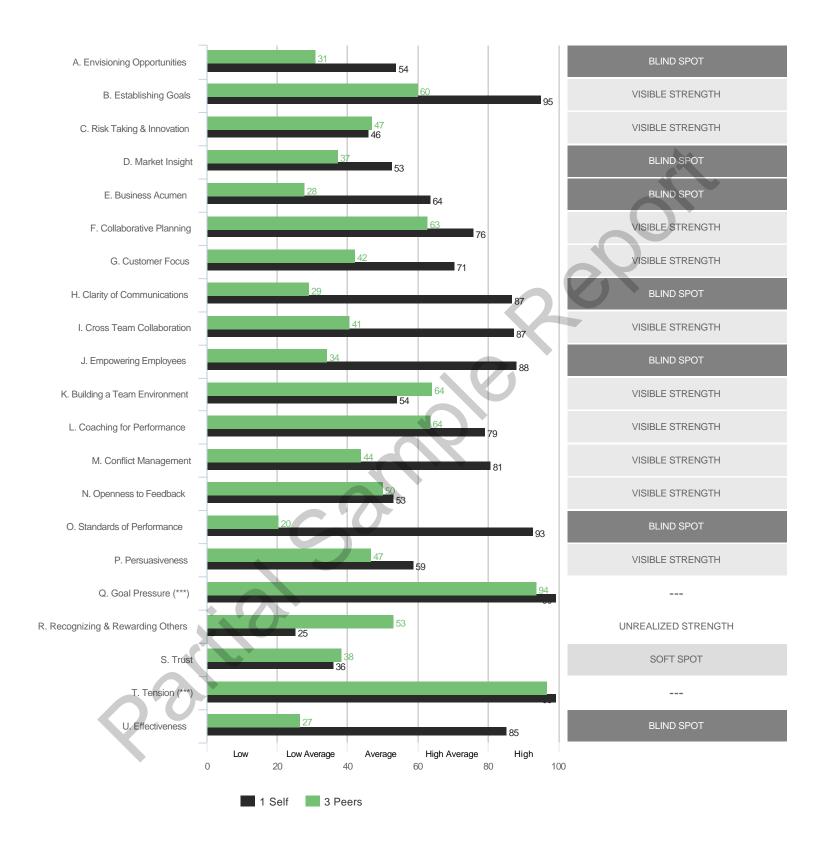

# **Highest and Lowest**

# 3 Highest Competencies



## 3 Lowest Competencies



## 5 Highest Questions

36. Assumes personal

situation to be in a

constant state of crisis



# 10. Uses financial and operational data effectively 5.00





# 5 Lowest Questions



© TruScore. All Rights Reserved. Sample Participant - October 2019

7.00

# 3 Highest Competencies



## 3 Lowest Competencies



# 5 Highest Questions



# 5 Lowest Questions







## 3 Lowest Competencies



# 5 Highest Questions



# **5 Lowest Questions**



# 3 Highest Competencies



## 3 Lowest Competencies



# 5 Highest Questions



# **5 Lowest Questions**



# 3 Highest Competencies



## 3 Lowest Competencies



# 5 Highest Questions



# 5 Lowest Questions



# **Blind Spot Analysis**











# **Overall Scores**



#### I. ENTREPRENEURIAL VISION

# A. Envisioning Opportunities

### **Overall Scores**



### **Question Scores**

16. Anticipates changes that will be needed in the future



20. Develops innovative ideas to improve the quality of services



44. Demonstrates knowledge of our industry



52. Has good ideas to improve our products and services

| Raw Avg | SD   | NA | 1 | 2 | 3 | 4 | 5 | 6 | 7 |
|---------|------|----|---|---|---|---|---|---|---|
| 5.00    | 1.00 |    |   |   |   | 1 | 1 | 1 |   |
| 5.67    | 0.58 |    |   |   |   |   | 1 | 2 |   |
| 7.00    |      |    |   |   |   |   |   |   | 1 |
| 6.00    |      |    |   |   |   |   |   | 1 |   |
| 5.00    | 1.41 |    |   |   |   | 1 |   | 1 |   |

#### OUTCOMES

# **U. Effectiveness**

### **Overall Sco