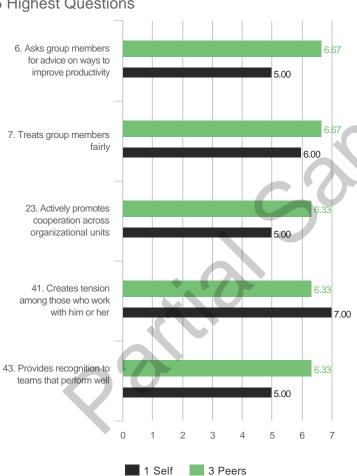

## 5 Highest Questions

36. Assumes personal

situation to be in a

constant state of crisis