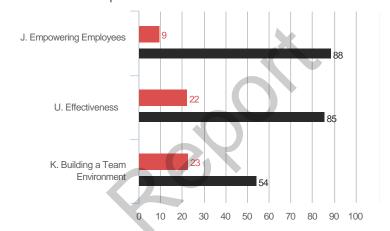

# **Highest and Lowest**

# 3 Highest Competencies



## 3 Lowest Competencies



## 5 Highest Questions

36. Assumes personal

situation to be in a

constant state of crisis



# 10. Uses financial and operational data effectively 5.00





# 5 Lowest Questions



© TruScore. All Rights Reserved. Sample Participant - October 2019

7.00

# 3 Highest Competencies



## 3 Lowest Competencies



# 5 Highest Questions



# 5 Lowest Questions







## 3 Lowest Competencies



# 5 Highest Questions



# **5 Lowest Questions**



# 3 Highest Competencies



## 3 Lowest Competencies



# 5 Highest Questions



# **5 Lowest Questions**



# 3 Highest Competencies



## 3 Lowest Competencies



# 5 Highest Questions



# 5 Lowest Questions



# **Blind Spot Analysis**











# **Overall Scores**



#### I. ENTREPRENEURIAL VISION

# A. Envisioning Opportunities

### **Overa