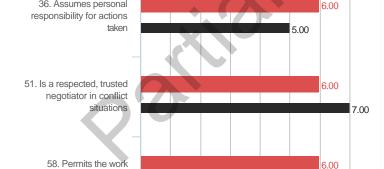

## 5 Highest Questions

36. Assumes personal

situation to be in a

constant state of crisis

# 10. Uses financial and operational data effectively 5.00

# 5 Lowest Questions

© TruScore. All Rights Reserved. Sample Participant - October 2019

7.00