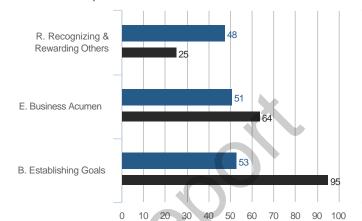

# **Highest and Lowest**

# 3 Highest Competencies



## 3 Lowest Competencies



## 5 Highest Questions

36. Assumes personal

situation to be in a

constant state of crisis



# 10. Uses financial and operational data effectively 5.00





# 5 Lowest Questions



© TruScore. All Rights Reserved. Sample Participant - October 2019

7.00

# 3 Highest Competencies



## 3 Lowest Competencies



# 5 Highest Questions



# 5 Lowest Questions







## 3 Lowest Competencies



# 5 Highest Questions



# **5 Lowest Questions**



# 3 Highest Competencies



## 3 Lowest Competencies



# 5 Highest Questions



# **5 Lowest Questions**



# 3 Highest Competencies



## 3 Lowest Competencies



# 5 Highest Questions



# 5 Lowest Questions



# **Blind Spot Analysis**











# **Overall Scores**



#### I. ENTREPRENEURIAL VISION

# A. Envisioning Opportunities

### **Overall Scores**



### **Question Scores**

16. Anticipates changes that will be needed in the future



20. Develops innovative ideas to improve the quality of services



44. Demonstrates knowledge of our industry



52. Has good ideas to improve our products and services

| Raw Avg | SD   | NA | 1 | 2 | 3 | 4 | 5 | 6 | 7 |
|---------|------|----|---|---|---|---|---|---|---|
| 5.00    | 1.00 |