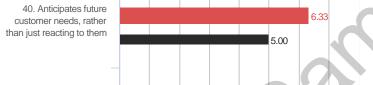

## 5 Highest Questions

36. Assumes personal

situation to be in a

constant state of crisis