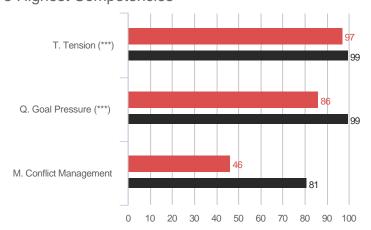

# **Highest and Lowest**

# 3 Highest Competencies



## 3 Lowest Competencies



## 5 Highest Questions

36. Assumes personal

situation to be in a

constant state of crisis



# 10. Uses financial and operational data effectively 5.00





# 5 Lowest Questions



© TruScore. All Rights Reserved. Sample Participant - October 2019

7.00

# 3 Highest Competencies



## 3 Lowest Competencies



# 5 Highest Questions



# 5 Lowest Questions







## 3 Lowest Competencies



# 5 Highest Questions



# **5 Lowest Questions**



# 3 Highest Competencies



## 3 Lowest Competencies



# 5 Highest Questions



# **5 Lowest Questions**



# 3 Highest Competencies



## 3 Lowest Competencies



# 5 Highest Questions



# 5 Lowest Questions



# **Blind Spot Analysis**











# **Overall Scores**



#### I. ENTREPRENEURIAL VISION

# A. Envisionin