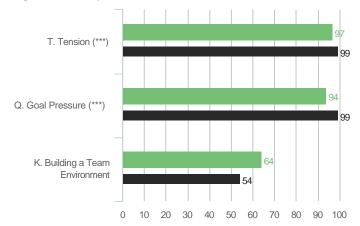

# **Highest and Lowest**

# 3 Highest Competencies



## 3 Lowest Competencies



## 5 Highest Questions

36. Assumes personal

situation to be in a

constant state of crisis



# 10. Uses financial and operational data effectively 5.00





# 5 Lowest Questions



© TruScore. All Rights Reserved. Sample Participant - October 2019

7.00

# 3 Highest Competencies



## 3 Lowest Competencies



# 5 Highest Questions



# 5 Lowest Questions







## 3 Lowest Competencies



# 5 Highest Questions



# **5 Lowest Questions**



# 3 Highest Competencies



## 3 Lowest Competencies



# 5 Highest Questions



# **5 Lowest Questions**



# 3 Highest Competencies



## 3 Lowest Competencies



# 5 Highest Questions



# 5 Lowest Questions



# **Blind Spot Analysis**











# **Overall Scores**



#### I. ENTREPRENEURIAL VISION

# A. Envisioning Opportunities

### **Overall Scores**



### **Question Scores**

16. Anticipates changes that will be needed in the future



20. Develops innovative ideas to improve the quality of services



44. Demonstrates knowledge of our industry



52. Has good ideas to improve our products and services

| Raw Avg | SD