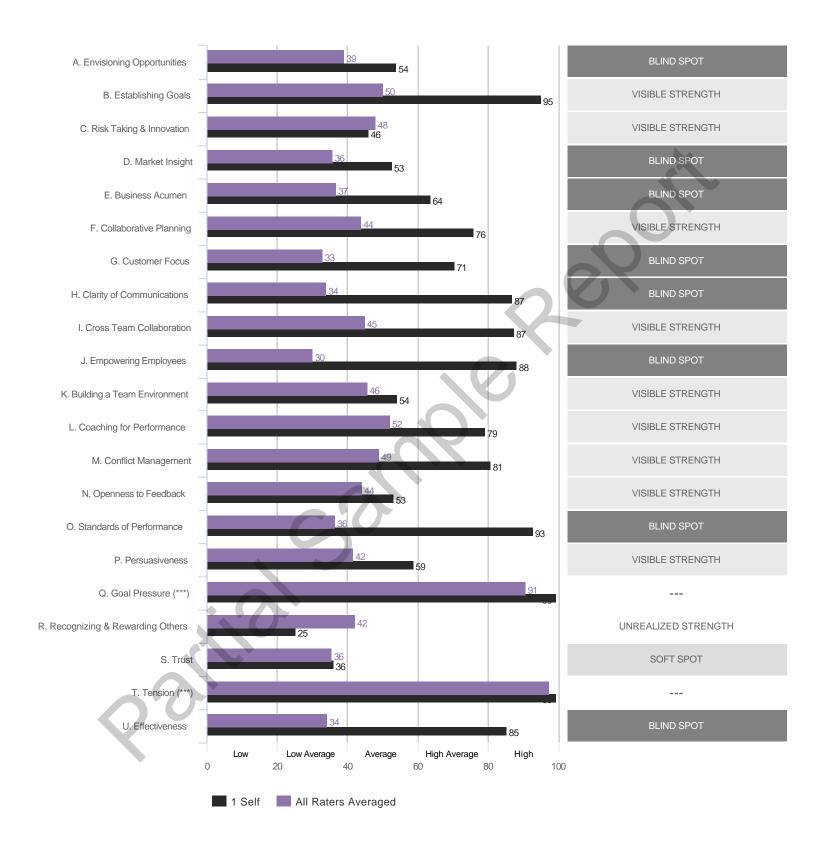

# **Highest and Lowest**

# 3 Highest Competencies



## 3 Lowest Competencies



## 5 Highest Questions

36. Assumes personal

situation to be in a

constant state of crisis



# 10. Uses financial and operational data effectively 5.00





# 5 Lowest Questions



© TruScore. All Rights Reserved. Sample Participant - October 2019

7.00

# 3 Highest Competencies



## 3 Lowest Competencies



# 5 Highest Questions



# 5 Lowest Questions







## 3 Lowest Competencies



# 5 Highest Questions



# **5 Lowest Questions**



# 3 Highest Competencies



## 3 Lowest Competencies



# 5 Highest Questions



# **5 Lowest Questions**



# 3 Highest Competencies



## 3 Lowest Competencies



# 5 Highest Questions



# 5 Lowest Questions



# **Blind Spot Analysis**











# **Overall Scores**



#### I. ENTREPRENEURIAL VISION

# A. Envisioning Opportunities

### **Overall Scores**



### **Question Scores**

16. Anticipates changes that will be needed in the future



20. Develops innovative ideas to improve the quality of services



44. Demonstrates knowledge of our industry



52. Has good ideas to improve our products and services

| Raw Avg | SD   | NA | 1 | 2 | 3 | 4 | 5 | 6 | 7 |
|---------|------|----|---|---|---|---|---|---|---|
| 5.00    | 1.00 |    |   |   |   | 1 | 1 | 1 |   |
| 5.67    | 0.58 |    |   |   |   |   | 1 | 2 |   |
| 7.00    |      |    |   |   |   |   |   |   | 1 |
| 6.00    |      |    |   |   |   |   |   | 1 |   |
| 5.00    | 1.41 |    |   |   |   | 1 |   | 1 |   |

#### OUTCOMES

# **U. Effectiveness**

### **Overall Scores**