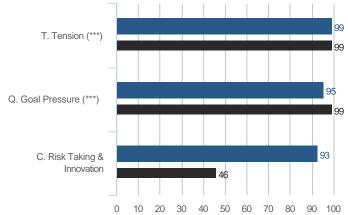

# **Highest and Lowest**

# 3 Highest Competencies



## 3 Lowest Competencies



## 5 Highest Questions

36. Assumes personal

situation to be in a

constant state of crisis



# 10. Uses financial and operational data effectively 5.00





# 5 Lowest Questions



© TruScore. All Rights Reserved. Sample Participant - October 2019

7.00

# 3 Highest Competencies



## 3 Lowest Competencies



# 5 Highest Questions



# 5 Lowest Questions







## 3 Lowest Competencies



# 5 Highest Questions



# **5 Lowest Questions**



# 3 Highest Competencies



## 3 Lowest Competencies



# 5 Highest Questions



# **5 Lowest Questions**



# 3 Highest Competencies



## 3 Lowest Competencies



# 5 Highest Questions



# 5 Lowest Questions



# **Blind Spot Analysis**











# **Overall Scores**



#### I. ENTREPRENEURIAL VISION

# A. Envisioning Opportunities

### **Overall Scores**



### **Question Scores**

16. Anticipates changes that will be needed in the future



20. Develops innovative ideas to improve the quality of services



44. Demonstrates knowledge of our industry



52. Has good ideas to improve our products and services

| Raw Avg | SD   | NA | 1 | 2 | 3 | 4 | 5 | 6 | 7 |
|---------|------|----|---|---|---|---|---|