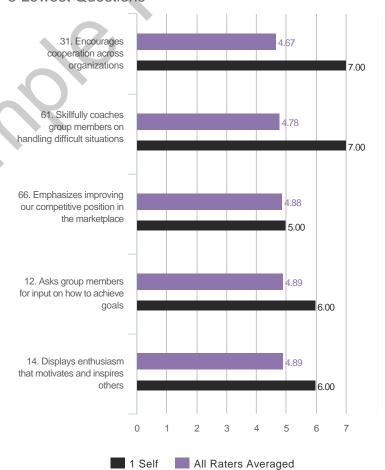

# 5 Lowest Questions

© TruScore. All Rights Reserved. Sample Participant - October 2019

7.00