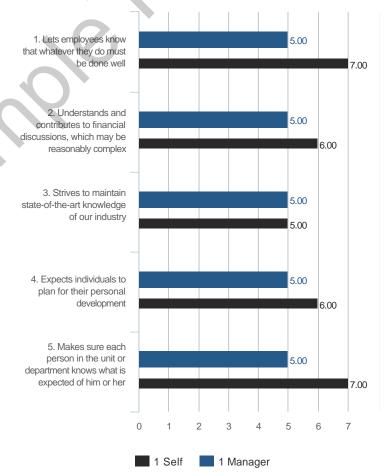

# 5 Lowest Questions

© TruScore. All Rights Reserved. Sample Participant - October 2019

7.00