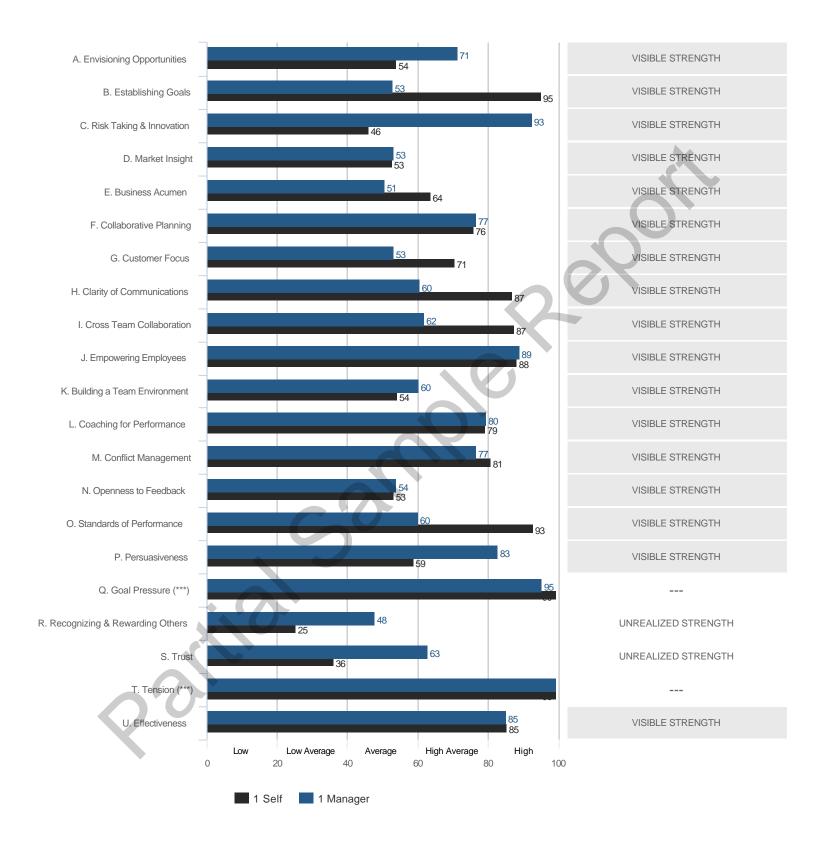

# **Highest and Lowest**

# 3 Highest Competencies



## 3 Lowest Competencies



## 5 Highest Questions

36. Assumes personal

situation to be in a

constant state of crisis



# 10. Uses financial and operational data effectively 5.00





# 5 Lowest Questions



© TruScore. All Rights Reserved. Sample Participant - October 2019

7.00

# 3 Highest Competencies



## 3 Lowest Competencies



# 5 Highest Questions



# 5 Lowest Questions







## 3 Lowest Competencies



# 5 Highest Questions



# **5 Lowest Questions**



# 3 Highest Competencies



## 3 Lowest Competencies



# 5 Highest Questions



# **5 Lowest Questions**



# 3 Highest Competencies



## 3 Lowest Competencies



# 5 Highest Questions



# 5 Lowest Questions



# **Blind Spot Analysis**











# **Overall Scores**



#### I. ENTREPRENEURIAL VISION

# A. Envisioning Opportunities

### **Overall Scores**



### **Question Scores**

16. Anticipates changes that will be needed in the future



20. Develops innovative ideas to improve the quality of services



44. Demonstrates knowledge of our industry



52. Has good ideas to improve our products and services

| Raw Avg | SD   | NA | 1 | 2 | 3 | 4 | 5 | 6 | 7 |
|---------|------|----|---|---|---|---|---|---|---|
| 5.00    | 1.00 |    |   |   |   | 1 | 1 | 1 |   |
| 5.67    | 0.58 |    |   |   |   |   | 1 | 2 |   |
| 7.00    |      |    |   |   |   |   |   |   | 1 |
| 6.00    |      |    |   |   |   |   |   | 1 |   |
| 5.00    | 1.41 |    |   |   |   | 1 |   | 1 |   |

#### OUTCOMES

# **U. Effectiveness**

### **Overall Score