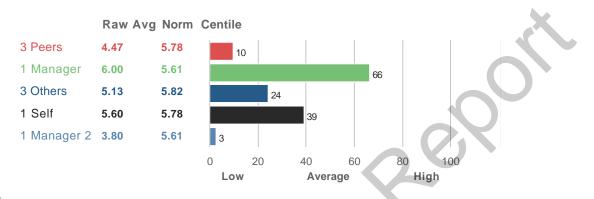

### OUTCOMES

## L. Effectiveness

### **Overall Scores**

## **Question Scores**

3. Has the personal qualities of a leader among peers

8. Is a good role model for others

16. Performs his or her work in a timely manner

 Raw Avg
 SD
 NA
 1
 2
 3
 4
 5
 6
 7

 4.33
 0.58
 .
 .
 .
 .
 .
 .
 .
 .
 .
 .
 .
 .
 .
 .
 .
 .
 .
 .
 .
 .
 .
 .
 .
 .
 .
 .
 .
 .
 .
 .
 .
 .
 .
 .
 .
 .
 .
 .
 .
 .
 .
 .
 .
 .
 .
 .
 .
 .
 .
 .
 .
 .
 .
 .
 .
 .
 .
 .
 .
 .
 .
 .
 .
 .
 .
 .
 .
 .
 .
 .
 .
 .
 .
 .
 .
 .
 .
 .
 .
 .
 .
 .
 .
 .
 .
 .
 .
 .
 .
 .
 .
 .
 .
 .
 .
 .
 .
 .
 .
 .
 .
 .
 .
 .
 .
 .
 .
 .
 .
 .
 .
 .
 .
 .
 .
 .
 .
 .
 .
 .
 .
 .</td