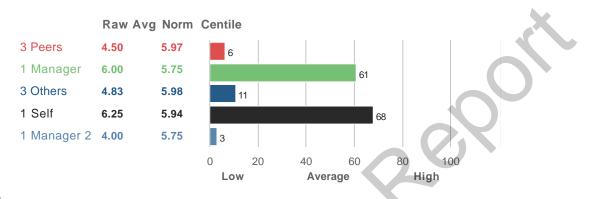

# **Overall Scores**

### I. GOALS

# A. Commitment to Goals

### **Overall Scores**

### **Question Scores**

1. Understands how the daily tasks relate to the organization's goals

22. Understands the group's goals and works to help meet them

 Raw Avg
 SD
 NA
 1
 2
 3
 4
 5
 6
 7

 4.33
 2.52
 .
 .
 1
 .
 1
 .
 .
 1