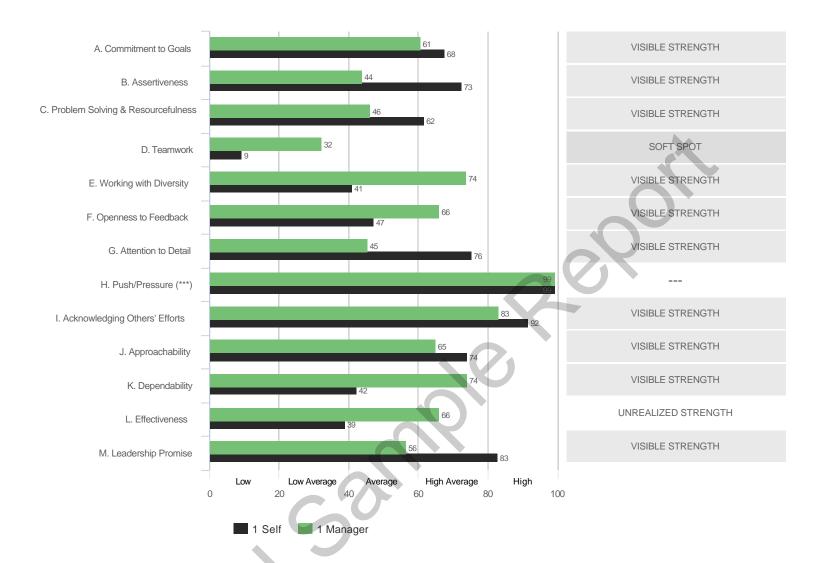

# **Highest and Lowest**

# 3 Highest Competencies



## 3 Lowest Competencies



## 5 Highest Questions









### 3 Lowest Competencies



## 5 Highest Questions





## 3 Highest Competencies



### 3 Lowest Competencies



## 5 Highest Questions



## 5 Lowest Questions



## 3 Highest Competencies



### 3 Lowest Competencies



## 5 Highest Questions



## 5 Lowest Questions



## 3 Highest Competencies



### 3 Lowest Competencies



## 5 Highest Questions



## 5 Lowest Questions



# **Blind Spot Analysis**











# **Overall Scores**



### I. GOALS

# A. Commitment to Goals

### **Overall Scores**



### **Question Scores**

1. Understands how the daily tasks relate to the organization's goals

22. Understands the group's goals and works to help meet them

 Raw Avg
 SD
 NA
 1
 2
 3
 4
 5
 6
 7

 4.33
 2.52
 .
 .
 1
 .
 1
 .
 .
 1

 7.00
 -- .
 .
 .
 .
 .
 .
 .
 .
 .
 .
 .
 .
 .
 .
 .
 .
 .
 .
 .
 .
 .
 .
 .
 .
 .
 .
 .
 .
 .
 .
 .
 .
 .
 .
 .
 .
 .
 .
 .
 .
 .
 .
 .
 .
 .
 .
 .
 .
 .
 .
 .
 .
 .
 .
 .
 .
 .
 .
 .
 .
 .
 .
 .
 .
 .
 .
 .
 .
 .
 .
 .
 .
 .
 .
 .
 .
 .
 .
 .
 .
 .
 .
 .
 .
 .
 .
 .
 .
 .
 .
 .
 .
 .
 .
 .
 .
 .
 .
 .
 .
 .
 .
 .
 .
 .
 .
 .
 .
 .
 .

32. Understands his or her role and responsibilities

 Raw Avg
 SD
 NA
 1
 2
 3
 4
 5
 6
 7

 4.67
 1.53
 .
 .
 .
 .
 1
 .
 1