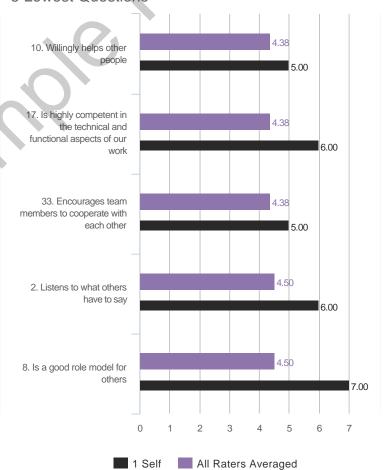

# **Highest and Lowest**

# 3 Highest Competencies



## 3 Lowest Competencies



## 5 Highest Questions









### 3 Lowest Competencies



## 5 Highest Questions





## 3 Highest Competencies



### 3 Lowest Competencies



## 5 Highest Questions



## 5 Lowest Questions



## 3 Highest Competencies



### 3 Lowest Competencies



## 5 Highest Questions



## 5 Lowest Questions



## 3 Highest Competencies



### 3 Lowest Competencies



## 5 Highest Questions



## 5 Lowest Questions



# **Blind Spot Analysis**











# **Overall Scores**



### I. GOALS

# A. Commitment to Goals

### **Overall Scores**



### **Question Scores**

1. Understands how the daily tasks relate to the organization's goals

22. Understands the group's goals and works to help meet them

 Raw Avg
 SD
 NA
 1
 2
 3
 4
 5
 6
 7

 4.33
 2.52
 .
 .
 1
 .
 1
 .
 .
 1

 7.00
 -- .
 .
 .
 .
 .
 .
 .
 .
 .
 .
 .
 .
 .
 .
 .
 .
 .
 .
 .
 .
 .
 .
 .
 .
 .
 .
 .
 .
 .
 .
 .
 .
 .
 .
 .
 .
 .
 .
 .
 .
 .
 .
 .
 .
 .
 .
 .
 .
 .
 .
 .
 .
 .
 .
 .
 .
 .
 .
 .
 .
 .
 .
 .
 .
 .
 .
 .
 .
 .
 .
 .
 .
 .
 .
 .
 .
 .
 .
 .
 .
 .
 .
 .
 .
 .
 .
 .
 .
 .
 .
 .
 .
 .
 .
 .
 .
 .
 .
 .
 .
 .
 .
 .
 .
 .
 .
 .
 .
 .
 .

32. Understands his or her role and responsibilities

 Raw Avg
 SD
 NA
 1
 2
 3
 4
 5
 6
 7

 4.