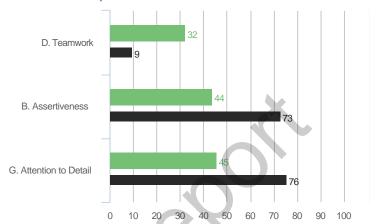

# **Highest and Lowest**

# 3 Highest Competencies



## 3 Lowest Competencies



## 5 Highest Questions









### 3 Lowest Competencies



## 5 Highest Questions





## 3 Highest Competencies



### 3 Lowest Competencies



## 5 Highest Questions



## 5 Lowest Questions



## 3 Highest Competencies



### 3 Lowest Competencies



## 5 Highest Questions



## 5 Lowest Questions



## 3 Highest Competencies



### 3 Lowest Competencies



## 5 Highest Questions



## 5 Lowest Questions



# **Blind Spot Analysis**











# **Overall Scores**



### I. GOALS

# A. Commitment to Goals

### **Overall Scores**



### **Question Scores**

1. Understands how the daily tasks relate to the organization's goals

22. Understands the group's goals and works to help meet them

 Raw Avg
 SD
 NA
 1
 2
 3
 4
 5
 6
 7

 4.33
 2.52
 .
 .
 1
 .
 1
 .
 .
 1

 7.00
 -- .
 .
 .
 .
 .
 .
 .
 .
 .
 .
 .
 .
 .
 .
 .
 .
 .
 .
 .
 .
 .
 .
 .
 .