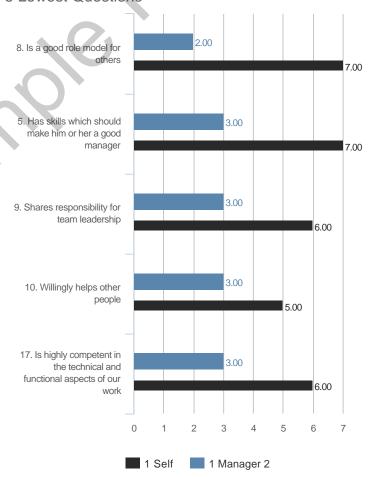

# **Highest and Lowest**

# 3 Highest Competencies



## 3 Lowest Competencies



## 5 Highest Questions









### 3 Lowest Competencies



## 5 Highest Questions





## 3 Highest Competencies



### 3 Lowest Competencies



## 5 Highest Questions



## 5 Lowest Questions



## 3 Highest Competencies



### 3 Lowest Competencies



## 5 Highest Questions



## 5 Lowest Questions



## 3 Highest Competencies



### 3 Lowest Competencies



## 5 Highest Questions



## 5 Lowest Questions



# **Blind Spot Analysis**











# **Overall Scores**



### I. GOALS

# A. Commitment to Goals

### **Overall Scores**



### **Question Scores**

1. Understands how the daily tasks relate to the organization's goals

22. Understands the group's goals and works to help meet them

 Raw Avg
 SD
 NA
 1
 2
 3
 4
 5
 6
 7

 4.33
 2.52
 .
 .
 1
 .
 1
 .
 .
 1

 7.00
 -- .
 .
 .
 .
 .
 .
 .
 .
 .
 .
 .
 .
 .
 .
 .
 .
 .
 .
 .
 .
 .
 .
 .
 .
 .
 .
 .
 .
 .
 .
 .
 .
 .
 .
 .
 .
 .
 .
 .
 .
 .
 .
 .
 .
 .
 .
 .
 .
 .
 .
 .
 .
 .
 .
 .
 .
 .
 .
 .
 .
 .
 .
 .
 .
 .
 .
 .
 .
 .
 .
 .
 .
 .
 .
 .
 .
 .
 .
 .
 .
 .
 .
 .
 .
 .
 .
 .
 .
 .
 .
 .
 .
 .
 .
 .
 .
 .
 .
 .
 .
 .
 .
 .
 .
 .
 .