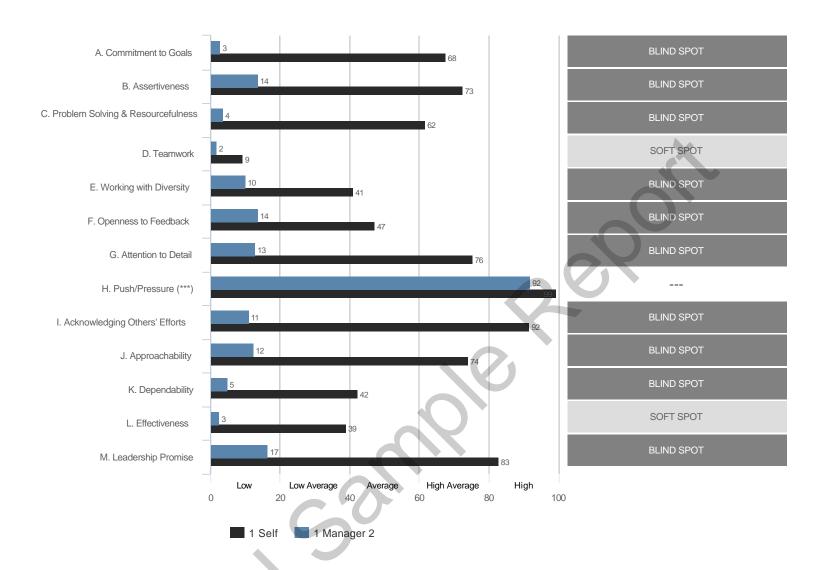

# **Highest and Lowest**

# 3 Highest Competencies



## 3 Lowest Competencies



## 5 Highest Questions









### 3 Lowest Competencies



## 5 Highest Questions





## 3 Highest Competencies



### 3 Lowest Competencies



## 5 Highest Questions



## 5 Lowest Questions



## 3 Highest Competencies



### 3 Lowest Competencies



## 5 Highest Questions



## 5 Lowest Questions



## 3 Highest Competencies



### 3 Lowest Competencies



## 5 Highest Questions



## 5 Lowest Questions



# **Blind Spot Analysis**











# **Overall Scores**



### I. GOALS

# A. Commitment to Goals

### **Overall Scores**



### **Question Scores**

1. Understands how the daily tasks relate to the organization's goals

22. Understands the group's goals and works to help meet them

 Raw Avg
 SD
 NA
 1
 2
 3
 4
 5
 6
 7

 4.33
 2.52
 .
 .
 1
 .
 1
 .
 .
 1

 7.00
 -- .
 .
 .
 .
 .
 .
 .
 .
 .
 .
 .
 .
 .
 .
 .
 .
 .
 .
 .
 .
 .
 .
 .
 .
 .
 .
 .
 .
 .
 .
 .
 .
 .
 .
 .
 .
 .
 .
 .
 .
 .
 .
 .
 .
 .
 .
 .
 .
 .
 .
 .
 .
 .
 .
 .
 .
 .
 .
 .
 .
 .
 .
 .
 .
 .
 .
 .
 .
 .
 .
 .
 .
 .
 .
 .
 .
 .
 .
 .
 .
 .
 .
 .
 .
 .
 .
 .
 .
 .
 .
 .
 .
 .
 .
 .
 .
 .
 .
 .
 .
 .
 .
 .
 .
 .
 .
 .
 .
 .
 .

32. Understands his or her role and responsibilities

 Raw Avg
 SD
 NA
 1
 2
 3
 4
 5
 6
 7

 4.67
 1.53
 .
 .
 .
 .
 1
 .
 1
 1
 .