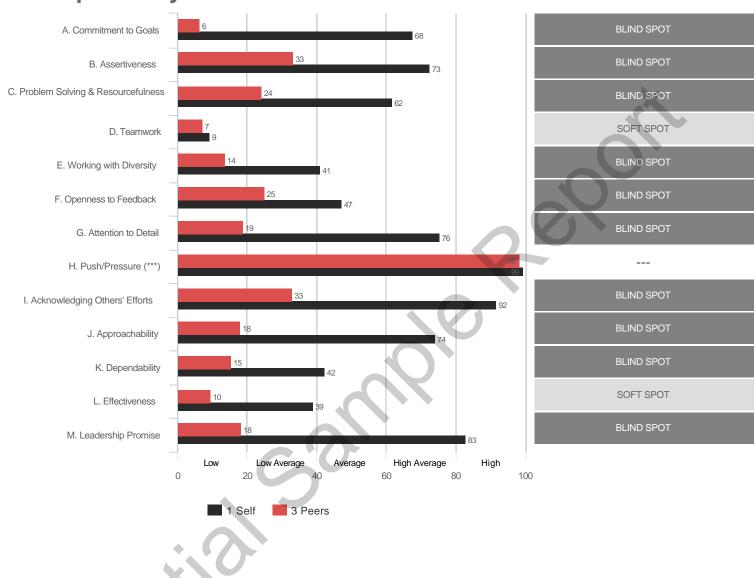

# **Highest and Lowest**

# 3 Highest Competencies



## 3 Lowest Competencies



## 5 Highest Questions









### 3 Lowest Competencies



## 5 Highest Questions





## 3 Highest Competencies



### 3 Lowest Competencies



## 5 Highest Questions



## 5 Lowest Questions



## 3 Highest Competencies



### 3 Lowest Competencies



## 5 Highest Questions



## 5 Lowest Questions



## 3 Highest Competencies



### 3 Lowest Competencies



## 5 Highest Questions



## 5 Lowest Questions



# **Blind Spot Analysis**











# **Overall Scores**



### I. GOALS

# A. Commitment to Goals

### **Overall Scores**



### **Question Scores**

1. Understands how the daily tasks relate to the organization's goals

22. Understands the group's goals and works to help meet them

 Raw Avg
 SD
 NA
 1
 2
 3
 4
 5
 6
 7

 4.33
 2.52
 .
 .
 1
 .
 1
 .
 .
 1

 7.00
 -- .
 .
 .
 .
 .
 .
 .
 .
 .
 .
 .
 .
 .
 .
 .
 .
 .
 .
 .
 .
 .
 .
 .
 .
 .
 .
 .
 .
 .
 .
 .
 .
 .
 .
 .
 .
 .
 .
 .
 .
 .
 .
 .
 .
 .
 .
 .
 .
 .
 .
 .
 .
 .
 .
 .
 .
 .
 .
 .
 .
 .
 .
 .
 .
 .
 .
 .
 .
 .
 .
 .
 .
 .
 .
 .
 .
 .
 .
 .
 .
 .
 .
 .
 .
 .
 .
 .
 .
 .
 .
 .
 .
 .
 .
 .
 .
 .
 .
 .
 .
 .
 .
 .
 .
 .
 .
 .
 .
 .
 .

32. Understands his or her role and responsibilities

 Raw Avg
 SD
 NA
 1
 2
 3
 4
 5
 6
 7

 4.67
 1.53
 .
 .
 .
 .
 1
 .
 1