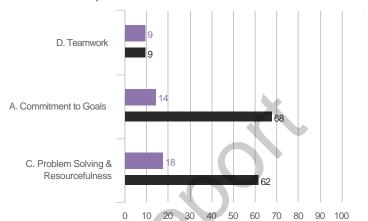

# **Highest and Lowest**

# 3 Highest Competencies



## 3 Lowest Competencies



## 5 Highest Questions









### 3 Lowest Competencies



## 5 Highest Questions





## 3 Highest Competencies



### 3 Lowest Competencies



## 5 Highest Questions



## 5 Lowest Questions



## 3 Highest Competencies



### 3 Lowest Competencies



## 5 Highest Questions



## 5 Lowest Questions



## 3 Highest Competencies



### 3 Lowest Competencies



## 5 Highest Questions



## 5 Lowest Questions



# **Blind Spot Analysis**











# **Overall Scores**



### I. GOALS

# A. Commitment to Goals

### **Overall Scores**



### **Question Scores**

1. Understands how the daily tasks relate to the organization's goals

22. Understands the group's goals and works to help meet them

 Raw Avg
 SD
 NA
 1
 2
 3
 4
 5
 6
 7

 4.33
 2.52
 .
 .
 1
 .
 1
 .
 .
 1

 7.00
 -- .
 .
 .
 .
 .
 .
 .
 .
 .
 .
 .
 .
 .
 .
 .
 .
 .
 .
 .
 .
 .
 .
 .
 .
 .
 .
 .
 .
 .
 .
 .
 .
 .
 .
 .
 .
 .
 .
 .
 .
 .
 .
 .
 .
 .
 .
 .
 .
 .
 .
 .
 .
 .
 .
 .
 .
 .
 .
 .
 .
 .
 .
 .
 .
 .
 .
 .
 .
 .
 .
 .
 .
 .
 .
 .
 .
 .
 .
 .
 .
 .
 .
 .
 .
 .
 .
 .
 .
 .
 .
 .
 .
 .
 .
 .
 .
 .
 .
 .
 .
 .
 .
 .
 .
 .
 .
 .
 .
 .
 .

32. Understands his or her role and responsib