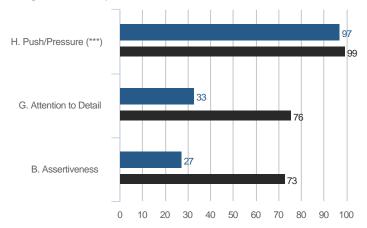

# **Highest and Lowest**

# 3 Highest Competencies



## 3 Lowest Competencies



## 5 Highest Questions









### 3 Lowest Competencies



## 5 Highest Questions





## 3 Highest Competencies



### 3 Lowest Competencies



## 5 Highest Questions



## 5 Lowest Questions



## 3 Highest Competencies



### 3 Lowest Competencies



## 5 Highest Questions



## 5 Lowest Questions



## 3 Highest Competencies



### 3 Lowest Competencies



## 5 Highest Questions



## 5 Lowest Questions



# **Blind Spot Analysis**











# **Overall Scores**



### I. GOALS

# A. Commitment to Goals

### **Overall Scores**



### **Question Scores**

1. Understands how the daily tasks relate to the organization's goals

22. Understands the group's goals and works to help meet them

 Raw Avg
 SD
 NA
 1
 2
 3
 4
 5
 6
 7

 4.33
 2.52
 .
 .
 1
 .
 1
 .
 .
 1

 7.00
 -- .
 .
 .
 .
 .
 .
 .
 .
 .
 .
 .
 .
 .
 .
 .
 .
 .
 .
 .
 .
 .
 .
 .
 .
 .
 .
 .
 .
 .
 .
 .
 .
 .
 .
 .
 .
 .
 .
 .
 .
 .
 .
 .