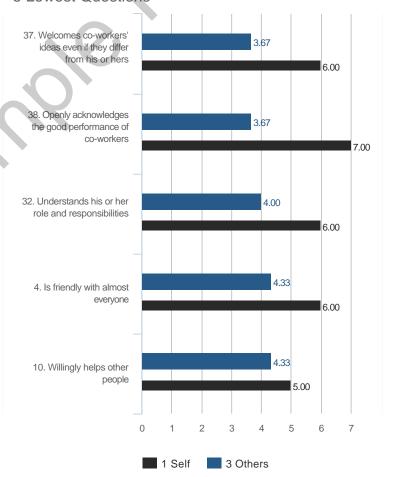

# **Highest and Lowest**

# 3 Highest Competencies



## 3 Lowest Competencies



## 5 Highest Questions









### 3 Lowest Competencies



## 5 Highest Questions





## 3 Highest Competencies



### 3 Lowest Competencies



## 5 Highest Questions



## 5 Lowest Questions



## 3 Highest Competencies



### 3 Lowest Competencies



## 5 Highest Questions



## 5 Lowest Questions



## 3 Highest Competencies



### 3 Lowest Competencies



## 5 Highest Questions



## 5 Lowest Questions



# **Blind Spot Analysis**











# **Overall Scores**



### I. GOALS

# A. Commitment to Goals

### **Overall Scores**



### **Question Scores**

1. Understands how the daily tasks relate to the organization's goals

22. Understands the group's goals and works to help meet them

 Raw Avg
 SD
 NA
 1
 2
 3
 4
 5
 6
 7

 4.33
 2.52
 .
 .
 1
 .
 1
 .
 .
 1

 7.00
 -- .
 .
 .
 .
 .
 .
 .
 .
 .
 .
 .
 .
 .
 .
 .
 .
 .
 .
 .
 .
 .
 .
 .
 .
 .
 .
 .
 .
 .
 .
 .
 .
 .
 .
 .
 .
 .
 .
 .
 .
 .
 .
 .
 .
 .
 .
 .
 .
 .
 .
 .
 .
 .
 .
 .
 .
 .
 .
 .
 .
 .
 .
 .
 .
 .
 .
 .
 .
 .
 .