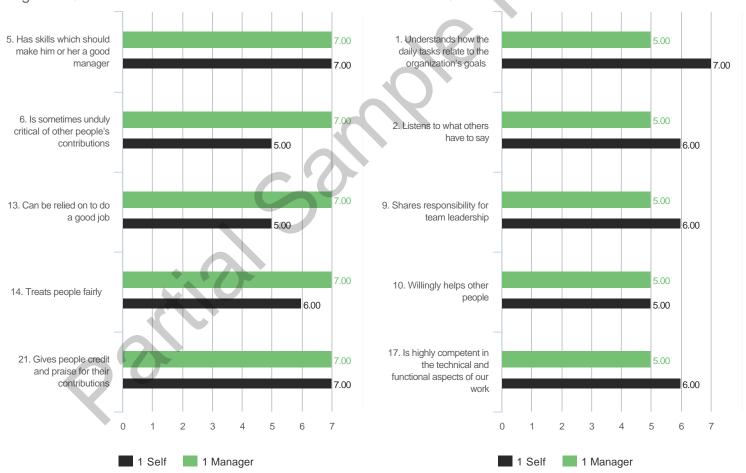

# **Highest and Lowest**

# 3 Highest Competencies



## 3 Lowest Competencies



## 5 Highest Questions









### 3 Lowest Competencies



## 5 Highest Questions





## 3 Highest Competencies



### 3 Lowest Competencies



## 5 Highest Questions



## 5 Lowest Questions



## 3 Highest Competencies



### 3 Lowest Competencies



## 5 Highest Questions



## 5 Lowest Questions



## 3 Highest Competencies



### 3 Lowest Competencies



## 5 Highest Questions



## 5 Lowest Questions



# **Blind Spot Analysis**











# **Overall Scores**



### I. GOALS

# A. Commitment to Goals

### **Overall Scores**



### **Question Scores**

1. Understands how the daily tasks relate to the organization's goals

22. Understands the group's goals and works to help meet them

 Raw Avg
 SD
 NA
 1
 2
 3
 4
 5
 6
 7

 4.33
 2.52
 .
 .
 1
 .
 1
 .
 .
 1

 7.00
 -- .
 .
 .
 .
 .
 .
 .
 .
 .
 .
 .
 .
 .
 .
 .
 .
 .
 .
 .
 .
 .
 .
 .
 .
 .
 .
 .
 .
 .
 .
 .
 .
 .