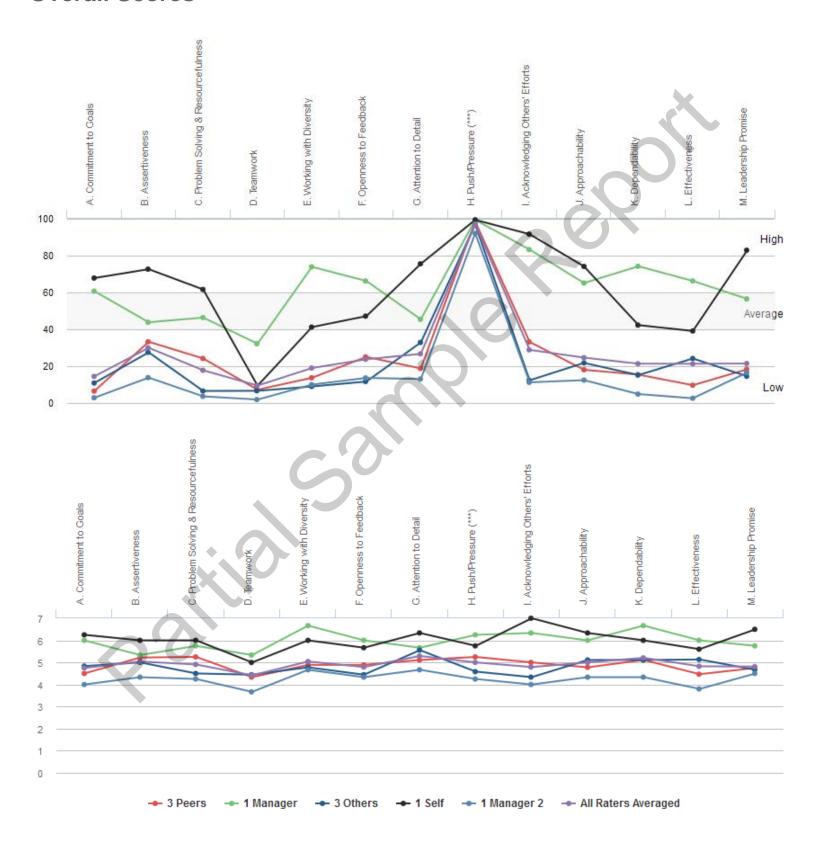

# **Highest and Lowest**

# 3 Highest Competencies



## 3 Lowest Competencies



## 5 Highest Questions









### 3 Lowest Competencies



## 5 Highest Questions





## 3 Highest Competencies



### 3 Lowest Competencies



## 5 Highest Questions



## 5 Lowest Questions



## 3 Highest Competencies



### 3 Lowest Competencies



## 5 Highest Questions



## 5 Lowest Questions



## 3 Highest Competencies



### 3 Lowest Competencies



## 5 Highest Questions



## 5 Lowest Questions



# **Blind Spot Analysis**











# **Overall Scores**



### I. GOALS

# A. Commitment to Goals

### **Overall Scores**



### **Question Scores**

1. Understands how the daily tasks relate to the organization's goals

22. Understands the group's goals and works to help meet them

 Raw Avg
 SD
 NA
 1
 2
 3
 4
 5
 6
 7

 4.33
 2.52
 .
 .
 1
 .
 1
 .
 .
 1

 7.00
 -- .
 .
 .
 .
 .
 .
 .
 .
 .
 .
 .
 .
 .
 .
 .
 .
 .
 .
 .
 .
 .
 .
 .
 .
 .
 .
 .
 .
 .
 .
 .
 .
 .
 .
 .
 .
 .
 .
 .
 .
 .
 .
 .
 .
 .
 .
 .
 .
 .
 .
 .
 .
 .
 .
 .
 .
 .
 .
 .
 .
 .
 .
 .
 .
 .
 .
 .
 .
 .
 .
 .
 .
 .
 .
 .
 .
 .
 .
 .
 .
 .
 .
 .
 .
 .
 .
 .
 .
 .
 .
 .
 .
 .
 .
 .
 .
 .
 .
 .
 .
 .
 .
 .
 .
 .
 .
 .
 .
 .
 .

32. Understands his or her role and responsibilities

 Raw Avg
 SD
 NA
 1
 2
 3
 4
 5
 6
 7

 4.67
 1.53
 .
 .
 .
 .
 1
 .
 1
 1
 .

 6.00
 -- .
 .
 .
 .
 .