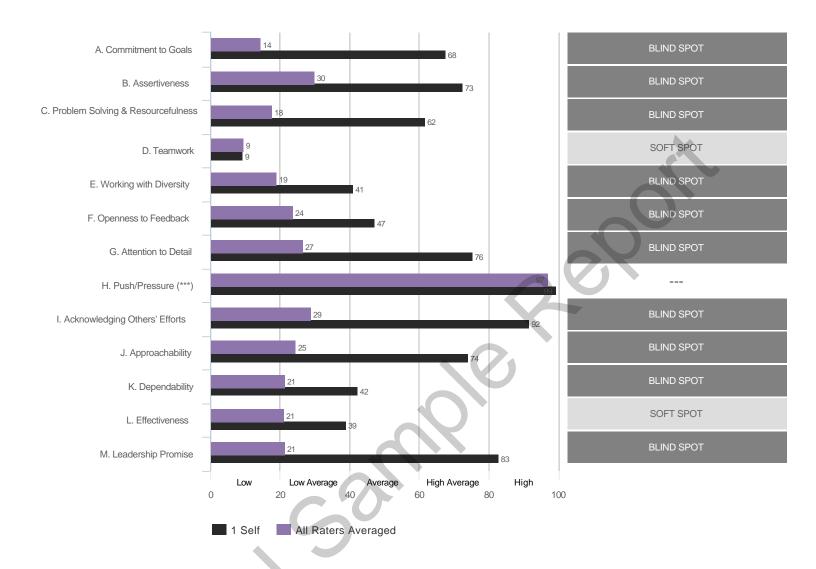

# **Highest and Lowest**

# 3 Highest Competencies



## 3 Lowest Competencies



## 5 Highest Questions









### 3 Lowest Competencies



## 5 Highest Questions





## 3 Highest Competencies



### 3 Lowest Competencies



## 5 Highest Questions



## 5 Lowest Questions



## 3 Highest Competencies



### 3 Lowest Competencies



## 5 Highest Questions



## 5 Lowest Questions



## 3 Highest Competencies



### 3 Lowest Competencies



## 5 Highest Questions



## 5 Lowest Questions



# **Blind Spot Analysis**











# **Overall Scores**



### I. GOALS

# A. Commitment to Goals

### **Overall Scores**



### **Question Scores**

1. Understands how the daily tasks relate to the organization's goals

22. Understands the group's goals and works to help meet them

 Raw Avg
 SD
 NA
 1
 2
 3
 4
 5
 6
 7

 4.33
 2.52
 .
 .
 1
 .
 1
 .
 .
 1

 7.00
 -- .
 .
 .
 .
 .
 .
 .
 .
 .
 .
 .
 .
 .
 .
 .
 .
 .
 .
 .
 .
 .
 .
 .
 .
 .
 .
 .
 .
 .
 .
 .
 .
 .
 .
 .
 .
 .
 .
 .
 .
 .
 .
 .
 .
 .
 .
 .
 .
 .
 .
 .
 .
 .
 .
 .
 .
 .
 .
 .
 .
 .
 .
 .
 .
 .
 .
 .
 .
 .
 .
 .
 .
 .
 .
 .
 .
 .
 .
 .
 .
 .
 .
 .
 .
 .
 .
 .
 .
 .
 .
 .
 .
 .
 .
 .
 .
 .
 .
 .
 .
 .
 .
 .
 .
 .
 .
 .
 .
 .
 .

32. Understands his or her role and responsibilities

 Raw Avg
 SD
 NA
 1
 2
 3
 4
 5
 6
 7

 4.67
 1.53
 .
 .
 .
 .
 1
 .
 1
 1
 .