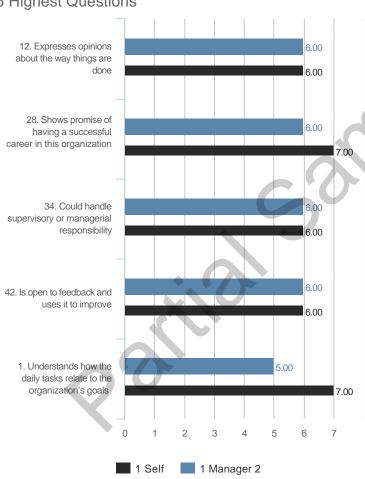

# **Highest and Lowest**

# 3 Highest Competencies



## 3 Lowest Competencies



## 5 Highest Questions









### 3 Lowest Competencies



## 5 Highest Questions





## 3 Highest Competencies



### 3 Lowest Competencies



## 5 Highest Questions



## 5 Lowest Questions



## 3 Highest Competencies



### 3 Lowest Competencies



## 5 Highest Questions



## 5 Lowest Questions



## 3 Highest Competencies



### 3 Lowest Competencies



## 5 Highest Questions



## 5 Lowest Questions



# **Blind Spot Analysis**











# **Overall Scores**



### I. GOALS

# A. Commitment to Goals

### **Overall Scores**



### **Question Scores**

1. Understands how the daily tasks relate to the organization's goals

22. Understands the group's goals and works to help meet them

 Raw Avg
 SD
 NA
 1
 2
 3
 4
 5
 6
 7

 4.33
 2.52
 .
 .
 1
 .
 1
 .
 .
 1

 7.00
 -- .
 .
 .
 .
 .
 .
 .
 .
 .
 .
 .
 .
 .
 .
 .
 .
 .
 .
 .
 .
 .
 .
 .
 .
 .
 .
 .
 .
 .
 .
 .
 .
 .
 .
 .
 .
 .
 .
 .
 .
 .
 .
 .
 .
 .
 .
 .
 .
 .
 .
 .
 .
 .
 .
 .
 .
 .
 .
 .
 .
 .
 .
 .
 .
 .
 .
 .
 .
 .
 .
 .
 .
 .
 .
 .
 .
 .
 .
 .
 .
 .
 .
 .
 .
 .
 .
 .
 .
 .
 .
 .
 .
 .
 .
 .
 .
 .
 .