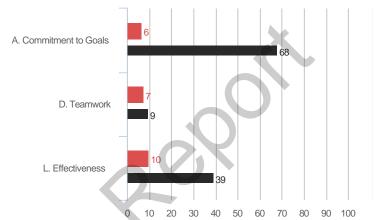

# **Highest and Lowest**

# 3 Highest Competencies



## 3 Lowest Competencies



## 5 Highest Questions









### 3 Lowest Competencies



## 5 Highest Questions





## 3 Highest Competencies



### 3 Lowest Competencies



## 5 Highest Questions



## 5 Lowest Questions



## 3 Highest Competencies



### 3 Lowest Competencies



## 5 Highest Questions



## 5 Lowest Questions



## 3 Highest Competencies



### 3 Lowest Competencies



## 5 Highest Questions



## 5 Lowest Questions



# **Blind Spot Analysis**











# **Overall Scores**



### I. GOALS

# A. Commitment to Goals

### **Overall Scores**



### **Question Scores**

1. Understands how the daily tasks relate to the organization's goals

22. Understands the group's goals and works to help meet them

 Raw Avg
 SD
 NA
 1
 2
 3
 4
 5
 6
 7

 4.33
 2.52
 .
 .
 1
 .
 1
 .
 .
 1

 7.00
 -- .
 .
 .
 .