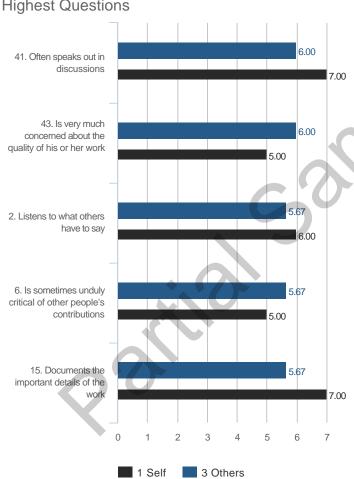

# **Highest and Lowest**

# 3 Highest Competencies



## 3 Lowest Competencies



## 5 Highest Questions









### 3 Lowest Competencies



## 5 Highest Questions





## 3 Highest Competencies



### 3 Lowest Competencies



## 5 Highest Questions



## 5 Lowest Questions



## 3 Highest Competencies



### 3 Lowest Competencies



## 5 Highest Questions



## 5 Lowest Questions



## 3 Highest Competencies



### 3 Lowest Competencies



## 5 Highest Questions



## 5 Lowest Questions



# **Blind Spot Analysis**











# **Overall Scores**



### I. GOALS

# A. Commitment to Goals

### **Overall Scores**



### **Question Scores**

1. Understands how the daily tasks relate to the organization's goals

22. Understands the group's goals and works to help meet them

 Raw Avg
 SD
 NA
 1
 2
 3
 4
 5
 6
 7

 4.33
 2.52
 .
 .
 1
 .
 1
 .
 .
 1

 7.00
 -- .
 .
 .
 .
 .
 .
 .
 .
 .
 .
 .
 .
 .
 .
 .
 .
 .
 .
 .
 .
 .
 .
 .
 .
 .
 .
 .
 .
 .
 .
 .
 .
 .
 .
 .
 .
 .
 .
 .
 .
 .
 .
 .
 .
 .
 .
 .
 .
 .
 .
 .
 .
 .
 .
 .
 .
 .
 .
 .
 .
 .