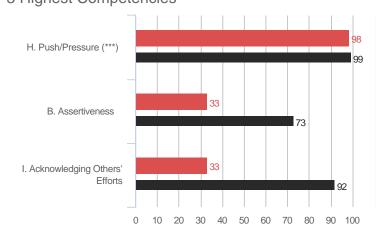

# **Highest and Lowest**

# 3 Highest Competencies



## 3 Lowest Competencies



## 5 Highest Questions









### 3 Lowest Competencies



## 5 Highest Questions





## 3 Highest Competencies



### 3 Lowest Competencies



## 5 Highest Questions



## 5 Lowest Questions



## 3 Highest Competencies



### 3 Lowest Competencies



## 5 Highest Questions



## 5 Lowest Questions



## 3 Highest Competencies



### 3 Lowest Competencies



## 5 Highest Questions



## 5 Lowest Questions



# **Blind Spot Analysis**











# **Overall Scores**



### I. GOALS

# A. Commitment to Goals

### **Overall Scores**



### **Question Scores**

1. Understands how the daily tasks relate to the organization's goals

22. Understands the group's goals and works to help meet them

 Raw Avg
 SD
 NA
 1
 2
 3
 4
 5
 6
 7

 4.33
 2.52
 .
 .
 1
 .
 1
 .