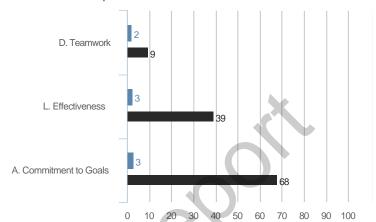

# **Highest and Lowest**

# 3 Highest Competencies



## 3 Lowest Competencies



## 5 Highest Questions









### 3 Lowest Competencies



## 5 Highest Questions





## 3 Highest Competencies



### 3 Lowest Competencies



## 5 Highest Questions



## 5 Lowest Questions



## 3 Highest Competencies



### 3 Lowest Competencies



## 5 Highest Questions



## 5 Lowest Questions



## 3 Highest Competencies



### 3 Lowest Competencies



## 5 Highest Questions



## 5 Lowest Questions



# **Blind Spot Analysis**











# **Overall Scores**



### I. GOALS

# A. Commitment to Goals

### **Overall Scores**



### **Question Scores**

1. Understands how the daily tasks relate to the organization's goals

22. Understands the group's goals and works to help meet them

 Raw Avg
 SD
 NA
 1
 2
 3
 4
 5
 6
 7

 4.33
 2.52
 .
 .
 1
 .
 1
 .
 .
 1

 7.00
 -- .
 .
 .
 .
 .
 .
 .
 .
 .
 .
 .
 .
 .
 .
 .
 .
 .
 .
 .
 .
 .
 .
 .
 .
 .
 .
 .
 .
 .
 .
 .
 .
 .
 .
 .
 .
 .
 .
 .
 .
 .
 .
 .
 .
 .
 .
 .
 .
 .
 .
 .
 .
 .
 .
 .
 .
 .
 .
 .
 .
 .
 .
 .
 .
 .
 .
 .
 .
 .
 .
 .
 .
 .
 .
 .
 .
 .
 .
 .
 .
 .
 .
 .
 .
 .
 .
 .
 .
 .