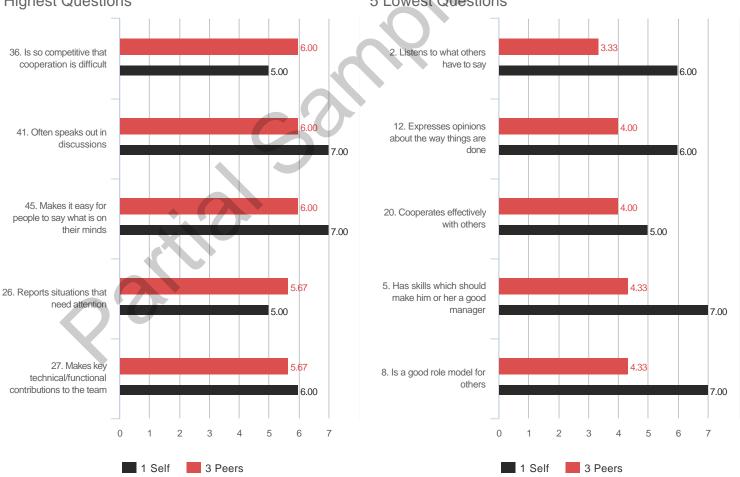

# **Highest and Lowest**

# 3 Highest Competencies



## 3 Lowest Competencies



## 5 Highest Questions









### 3 Lowest Competencies



## 5 Highest Questions





## 3 Highest Competencies



### 3 Lowest Competencies



## 5 Highest Questions



## 5 Lowest Questions



## 3 Highest Competencies



### 3 Lowest Competencies



## 5 Highest Questions



## 5 Lowest Questions



## 3 Highest Competencies



### 3 Lowest Competencies



## 5 Highest Questions



## 5 Lowest Questions



# **Blind Spot Analysis**











# **Overall Scores**



### I. GOALS

# A. Commitment to Goals

### **Overall Scores**



### **Question Scores**

1. Understands how the daily tasks relate to the organization's goals

22. Understands the group's goals and works to help meet them

 Raw Avg
 SD
 NA
 1
 2
 3
 4
 5
 6
 7

 4.33
 2.52
 .
 .
 1
 .
 1
 .
 .
 1

 7.00
 -- .
 .
 .
 .
 .
 .
 .
 .
 .
 .
 .
 .
 .