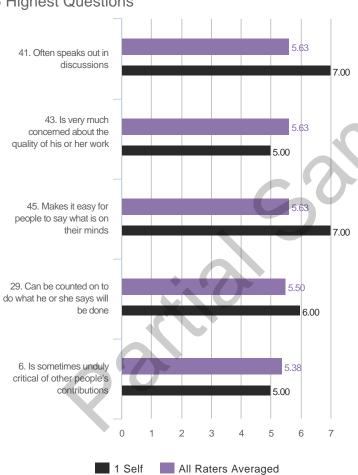

# **Highest and Lowest**

# 3 Highest Competencies



## 3 Lowest Competencies



## 5 Highest Questions









### 3 Lowest Competencies



## 5 Highest Questions





## 3 Highest Competencies



### 3 Lowest Competencies



## 5 Highest Questions



## 5 Lowest Questions



## 3 Highest Competencies



### 3 Lowest Competencies



## 5 Highest Questions



## 5 Lowest Questions



## 3 Highest Competencies



### 3 Lowest Competencies



## 5 Highest Questions



## 5 Lowest Questions



# **Blind Spot Analysis**











# **Overall Scores**



### I. GOALS

# A. Commitment to Goals

### **Overall Scores**



### **Question Scores**

1. Understands how the daily tasks relate to the organization's goals

22. Understands the group's goals and works to help meet them

 Raw Avg
 SD
 NA
 1
 2
 3
 4
 5
 6
 7

 4.33
 2.52
 .
 .
 1
 .
 1
 .
 .
 1

 7.00
 -- .
 .
 .
 .
 .
 .
 .
 .
 .
 .
 .
 .
 .
 .
 .
 .
 .
 .
 .
 .
 .
 .
 .
 .
 .
 .
 .
 .
 .
 .
 .
 .
 .
 .
 .
 .
 .
 .
 .
 .
 .
 .
 .
 .
 .
 .
 .
 .
 .
 .
 .
 .
 .
 .
 .
 .
 .
 .
 .
 .
 .
 .
 .
 .
 .
 .
 .
 .
 .
 .
 .
 .
 .
 .
 .
 .
 .
 .
 .
 .
 .
 .
 .
 .
 .
 .
 .
 .
 .
 .
 .
 .
 .
 .
 .
 .
 .
 .
 .
 .
 .
 .
 .
 .
 .
 .
 .
 .
 .
 .

32. Understands his or her role and responsibilities

 Raw Avg
 SD
 NA