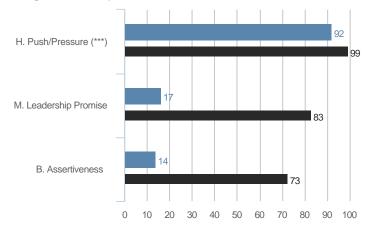

# **Highest and Lowest**

# 3 Highest Competencies



## 3 Lowest Competencies



## 5 Highest Questions









### 3 Lowest Competencies



## 5 Highest Questions





## 3 Highest Competencies



### 3 Lowest Competencies



## 5 Highest Questions



## 5 Lowest Questions



## 3 Highest Competencies



### 3 Lowest Competencies



## 5 Highest Questions



## 5 Lowest Questions



## 3 Highest Competencies



### 3 Lowest Competencies



## 5 Highest Questions



## 5 Lowest Questions



# **Blind Spot Analysis**











# **Overall Scores**



### I. GOALS

# A. Commitment to Goals

### **Overall Scores**



### **Question Scores**

1. Understands how the daily tasks relate to the organization's goals

22. Understands the group's goals and works to help meet them

 Raw Avg
 SD
 NA
 1
 2
 3
 4
 5
 6
 7

 4.33
 2.52
 .
 .
 1
 .
 1
 .
 .
 1

 7.00
 -- .
 .
 .
 .
 .
 .
 .
 .
 .
 .
 .
 .
 .
 .
 .
 .
 .
 .
 .
 .
 .
 .
 .
 .
 .
 .
 .
 .
 .
 .
 .
 .
 .
 .
 .
 .
 .
 .
 .
 .
 .
 .
 .
 .
 .
 .
 .
 .
 .
 .
 .
 .
 .
 .
 .
 .
 .
 .
 .
 .
 .
 .
 .
 .
 .
 .
 .
 .
 .
 .
 .
 .
 .
 .
 .
 .
 .
 .
 .