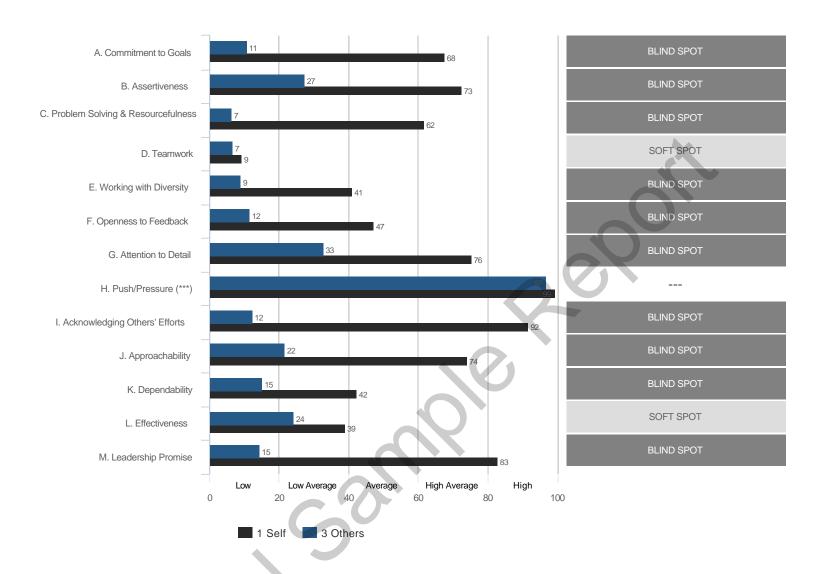

# **Highest and Lowest**

# 3 Highest Competencies



## 3 Lowest Competencies



## 5 Highest Questions









### 3 Lowest Competencies



## 5 Highest Questions





## 3 Highest Competencies



### 3 Lowest Competencies



## 5 Highest Questions



## 5 Lowest Questions



## 3 Highest Competencies



### 3 Lowest Competencies



## 5 Highest Questions



## 5 Lowest Questions



## 3 Highest Competencies



### 3 Lowest Competencies



## 5 Highest Questions



## 5 Lowest Questions



# **Blind Spot Analysis**











# **Overall Scores**



### I. GOALS

# A. Commitment to Goals

### **Overall Scores**



### **Question Scores**

1. Understands how the daily tasks relate to the organization's goals

22. Understands the group's goals and works to help meet them

 Raw Avg
 SD
 NA
 1
 2
 3
 4
 5
 6
 7

 4.33
 2.52
 .
 .
 1
 .
 1
 .
 .
 1

 7.00
 -- .
 .
 .
 .
 .
 .
 .
 .
 .
 .
 .
 .
 .
 .
 .
 .
 .
 .
 .
 .
 .
 .
 .
 .
 .
 .
 .
 .
 .
 .
 .
 .
 .
 .
 .
 .
 .
 .
 .
 .
 .
 .
 .
 .
 .
 .
 .
 .
 .
 .
 .
 .
 .
 .
 .
 .
 .
 .
 .
 .
 .
 .
 .
 .
 .
 .
 .
 .
 .
 .
 .
 .
 .
 .
 .
 .
 .
 .
 .
 .
 .
 .
 .
 .
 .
 .
 .
 .
 .
 .
 .
 .
 .
 .
 .
 .
 .
 .
 .
 .
 .
 .
 .
 .
 .
 .
 .
 .
 .
 .

32. Understands his or her role and responsibilities

 Raw Avg
 SD
 NA
 1
 2
 3
 4
 5
 6
 7

 4.67
 1.53
 .
 .
 .
 .
 1
 .
 1
 1