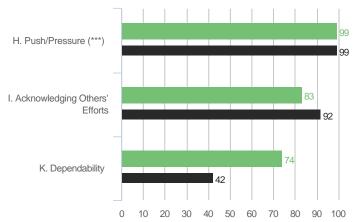

# **Highest and Lowest**

# 3 Highest Competencies



## 3 Lowest Competencies



## 5 Highest Questions









### 3 Lowest Competencies



## 5 Highest Questions





## 3 Highest Competencies



### 3 Lowest Competencies



## 5 Highest Questions



## 5 Lowest Questions



## 3 Highest Competencies



### 3 Lowest Competencies



## 5 Highest Questions



## 5 Lowest Questions



## 3 Highest Competencies



### 3 Lowest Competencies



## 5 Highest Questions



## 5 Lowest Questions



# **Blind Spot Analysis**











# **Overall Scores**



### I. GOALS

# A. Commitment to Goals

### **Overall Scores**



### **Question Scores**

1. Understands how the daily tasks relate to the organization's goals

22. Understands the group's goals and works to help meet them

 Raw Avg
 SD
 NA
 1
 2
 3
 4
 5
 6
 7

 4.33
 2.52
 .
 .
 1
 .
 1
 .
 .
 1

 7.00
 -- .
 .
 .
 .
 .
 .
 .
 .
 .
 .
 .
 .
 .
 .