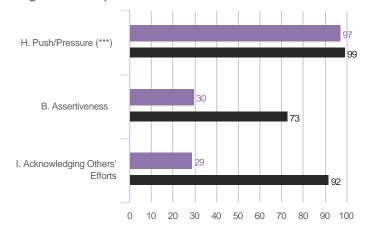

# **Highest and Lowest**

# 3 Highest Competencies



## 3 Lowest Competencies



## 5 Highest Questions









### 3 Lowest Competencies



## 5 Highest Questions





## 3 Highest Competencies



### 3 Lowest Competencies



## 5 Highest Questions



## 5 Lowest Questions



## 3 Highest Competencies



### 3 Lowest Competencies



## 5 Highest Questions



## 5 Lowest Questions



## 3 Highest Competencies



### 3 Lowest Competencies



## 5 Highest Questions



## 5 Lowest Questions



# **Blind Spot Analysis**











# **Overall Scores**



### I. GOALS

# A. Commitment to Goals

### **Overall Scores**



### **Question Scores**

1. Understands how the daily tasks relate to the organization's goals

22. Understands the group's goals and works to help meet them

 Raw Avg
 SD
 NA
 1
 2
 3
 4
 5
 6
 7

 4.33
 2.52
 .
 .
 1
 .
 1
 .
 .
 1

 7.00
 -- .
 .
 .
 .
 .
 .
 .
 .
 .
 .
 .
 .
 .
 .
 .
 .
 .
 .
 .
 .
 .
 .
 .
 .
 .
 .
 .
 .
 .
 .
 .
 .
 .
 .
 .
 .
 .
 .
 .
 .
 .
 .
 .
 .
 .
 .
 .
 .
 .
 .
 .
 .
 .
 .
 .
 .
 .
 .
 .
 .
 .
 .
 .
 .
 .
 .
 .
 .
 .
 .
 .
 .
 .
 .
 .
 .
 .
 .
 .
 .
 .
 .
 .
 .
 .
 .
 .
 .
 .
 .
 .
 .
 .
 .
 .
 .
 .
 .
 .
 .
 .
 .
 .
 .
 .
 .
 .
 .
 .
 .

32. Understands