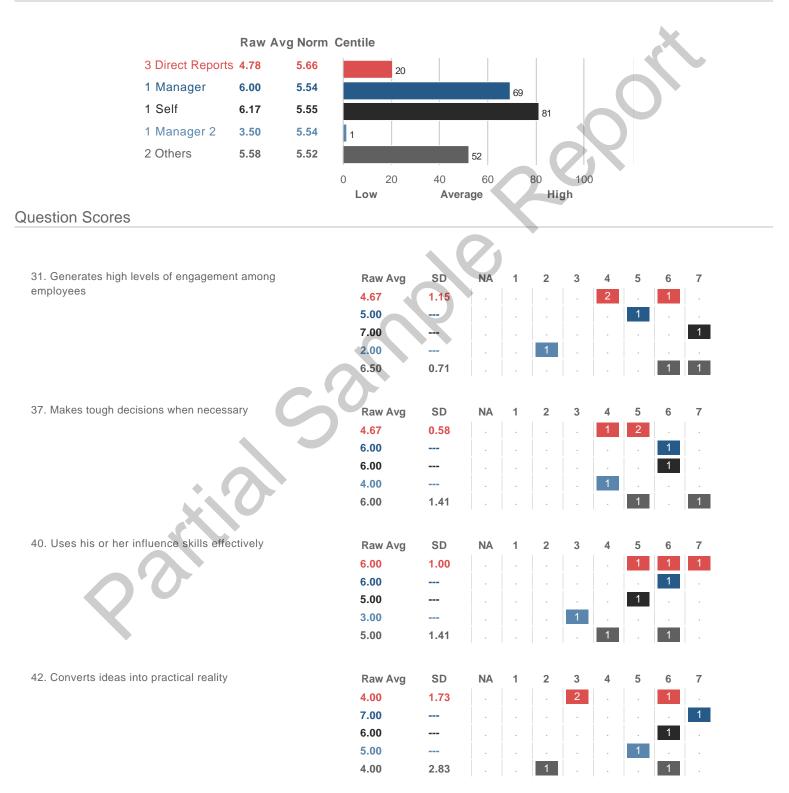

# **Highest and Lowest**



**3 Lowest Competencies** 



### **5 Highest Questions**



### **5 Lowest Questions**





### **3 Lowest Competencies**



### 3 Highest Competencies

3 Lowest Competencies

**3 Highest Competencies** 



### **3 Lowest Competencies**

5



### **3 Lowest Competencies**

# **Blind Spot Analysis**











# **Overall Scores**



# I. SETTING DIRECTION A. Leadership Vision

### **Overall Scores**



### OUTCOMES **S. Effectiveness**

### **Overall Scores**



# Comments

# What does this executive do that should be continued?

#### **3 Direct Reports**

- DR1 comment 1
- Comment 1 (2)

#### 1 Manager

• Mgr1 - comment 1

#### 1 Self

• Self - comment 1

#### 1 Manager 2

Comment 1

#### 2 Others

- Comment 1
- Others 1 comment 1

# What should this executive do to be more effective?

#### **3 Direct Reports**

- DR1 comment 2
- Comment 2 (2)

#### 1 Manager

• Mgr1 - comment 2

#### 1 Self

• Self - comment 2

#### 1 Manager 2

• Comment 2

#### 2 Others

- Others 1 comment 2
- Comment 2

# What does this executive do that should be stopped?

#### **3 Direct Reports**

- Comment 3 (2)
- DR1 comment 3

#### 1 Manager

• Mgr1 - comment 3

#### 1 Self

• Self - comment 3

#### 1 Manager 2

• Comment 3

#### 2 Others

- Others 1 comment 3
- Comme