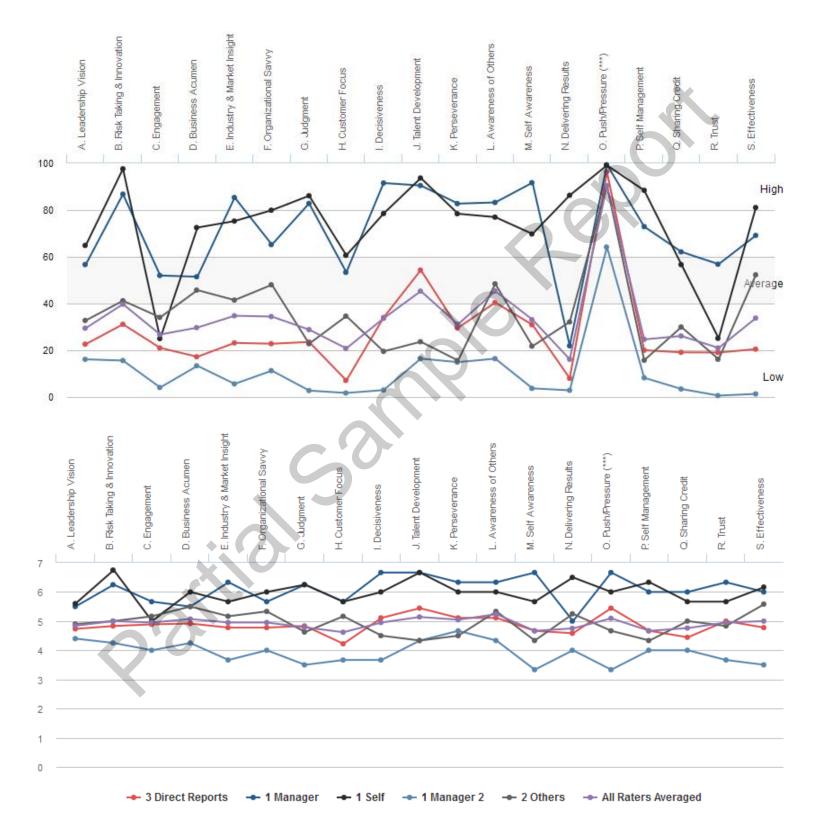

# **Highest and Lowest**



**3 Lowest Competencies** 



### **5 Highest Questions**



### **5 Lowest Questions**





### **3 Lowest Competencies**



### 3 Highest Competencies

3 Lowest Competencies

**3 Highest Competencies** 



### **3 Lowest Competencies**

5



### **3 Lowest Competencies**

# **Blind Spot Analysis**











# **Overall Scores**



# I. SETTING DIRECTION A. Leadership Vision

### **Overall Scores**



### OUTCOMES **S. Effectiveness**

### **Overall Scores**



# Comments

# What does this executive do that should be continued?

#### **3 Direct Reports**

- DR1 comment 1
- Comment 1 (2)

#### 1 Manager

• Mgr1 - comment 1

#### 1 Self

• Self - comment 1

#### 1 Manager 2

Comment 1

#### 2 Others

- Comment 1
- Others 1 comment 1

# What should this executive do to be more effective?

#### **3 Direct Reports**

- DR1 comment 2
- Comment 2 (2)

#### 1 Manager

• Mgr1 - comment 2

#### 1 Self

• Self - comment 2

#### 1 Manager 2

• Comment 2

#### 2 Others

- Others 1 comment 2
- Comment 2

# What does this executive do that should be stopped?

#### **3 Direct Reports**

- Comment 3 (2)
- DR1 comment 3

#### 1 Mana