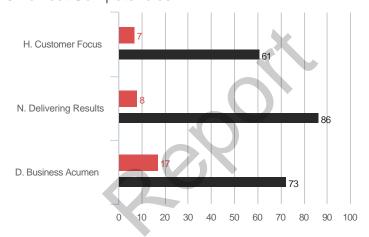

# **Highest and Lowest**



**3 Lowest Competencies** 



### **5 Highest Questions**



### **5 Lowest Questions**





### **3 Lowest Competencies**



### 3 Highest Competencies

3 Lowest Competencies

**3 Highest Competencies** 



### **3 Lowest Competencies**

5



### **3 Lowest Competencies**

# **Blind Spot Analysis**











# **Overall Scores**



# I. SETTING DIRECTION A. Leadership Vision

### **Overall Scores**



### OUTCOMES **S. Effectiveness**

### **Overall Scores**



# Comments

# What does this executive do that should be continued?

#### **3 Direct Reports**

- DR1 comment 1
- Comment 1 (2)

#### 1 Manager

• Mgr1 - comment 1

#### 1 Self

• Self - comment 1

#### 1 Manager 2

Comment 1

#### 2 Others

- Comment 1
- Others 1 comment 1

# What should this executive do to be more effective?

#### **3 Direct Reports**

-