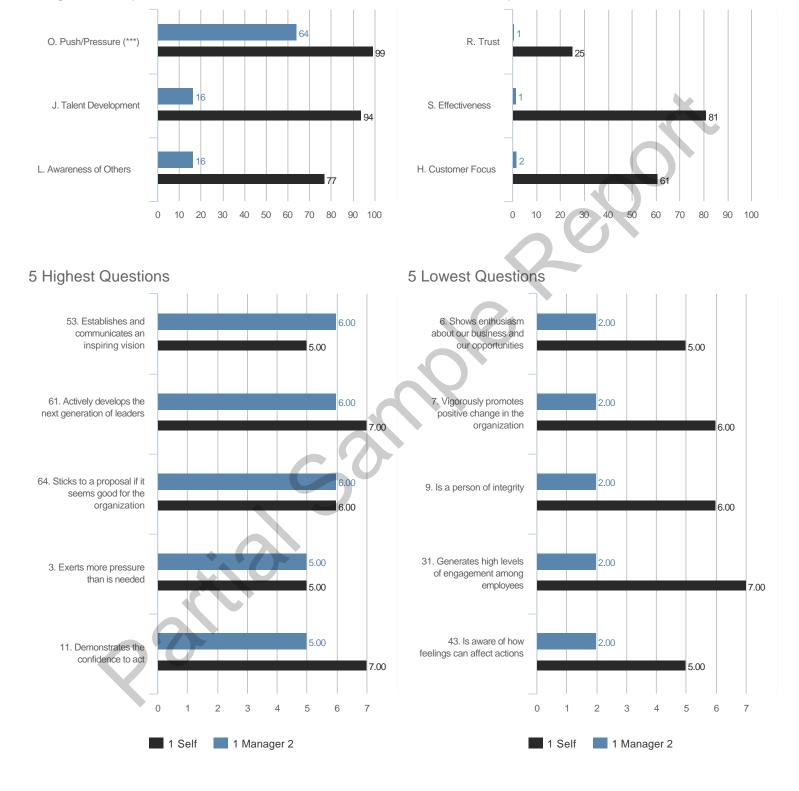

### **3 Lowest Competencies**

### **5 Highest Questions**

### **5 Lowest Questions**