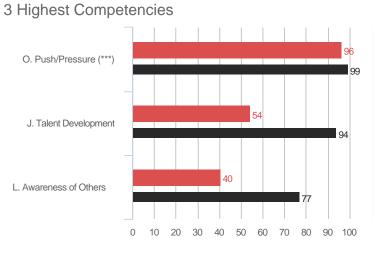

# **Highest and Lowest**



**3 Lowest Competencies** 



### **5 Highest Questions**



### **5 Lowest Questions**





### **3 Lowest Competencies**



### 3 Highest Competencies

3 Lowest Competencies

**3 Highest Competencies** 



### **3 Lowest Competencies**

5



### **3 Lowest Competencies**

# **Blind Spot Analysis**











# **Overall Scores**



# I. SETTING DIRECTION A. Leadership Vision

### **Overall Scores**



### OUTCOMES **S. Effectiveness**

### **Overall Scores**



# Comments

# What does this executive do that should be continued?

#### **3 Direct Reports**

- DR1 comment 1
- Comment 1 (2)

#### 1 Manager

• Mgr1 - comment 1

#### 1 Self

• Self - comment 1

#### 1 Manager 2

Comment 1

#### 2 Others

- Comment 1
- Others 1 comment 1

# What should this executive do to be more effective?