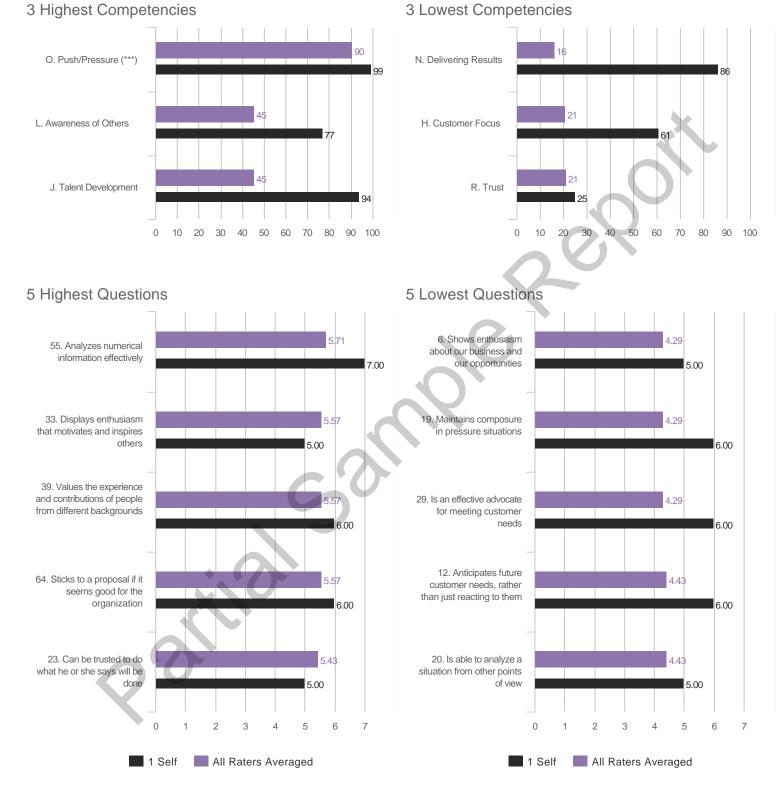

# **Highest and Lowest**

**3 Lowest Competencies** 

### **5 Highest Questions**

### **5 Lowest Questions**

### **3 Lowest Competencies**

### 3 Highest Competencies

3 Lowest Competencies

**3 Highest Competencies** 

### **3 Lowest Competencies**

5