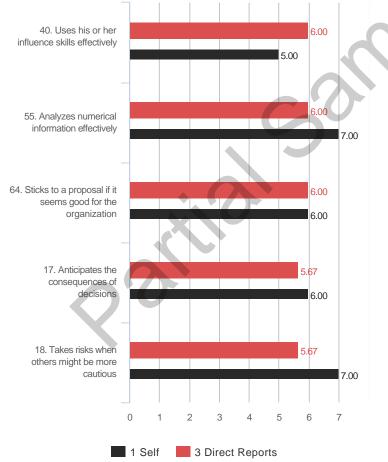

# **Highest and Lowest**



**3 Lowest Competencies** 



### **5 Highest Questions**



### **5 Lowest Questions**





### **3 Lowest Competencies**



### 3 Highest Competencies

3 Lowest Competencies

**3 Highest Competencies** 



### **3 Lowest Competencies**

5



### **3 Lowest Competencies**

# **Blind Spot Analysis**











# **Overall Scores**



# I. SETTING DIRECTION A. Leadership Vision

### **Overall Scores**



### OUTCOMES **S. Effectiveness**

### **Overall Scores**



# Comments

# What does this executive do that should be continued?

#### **3 Direct Reports**

- DR1 comment 1
- Comment 1 (2)

#### 1 Manager

• Mgr1 - comment 1

#### 1 Self

• Self - comment 1

#### 1 Manager 2

Comment 1

#### 2 Others

- Comment 1
- Others 1 comment 1

# What should this executive do to be more effective?

#### **3 Direct Reports**

- DR1 comment 2
- Comment 2 (2)