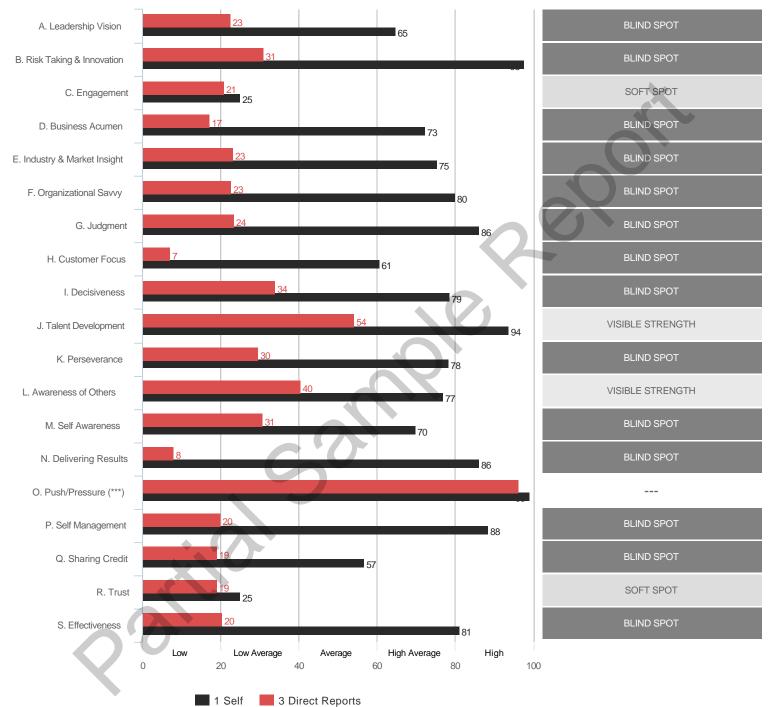

# **Highest and Lowest**



**3 Lowest Competencies** 



### **5 Highest Questions**



### **5 Lowest Questions**





### **3 Lowest Competencies**



### 3 Highest Competencies

3 Lowest Competencies

**3 Highest Competencies** 



### **3 Lowest Competencies**

5



### **3 Lowest Competencies**

# **Blind Spot Analysis**











# **Overall Scores**



# I. SETTING DIRECTION A. Leadership Vision

### **Overall Scores**



### OUTCOMES **S. Effectiveness**

### **Overall Scores**



# Comments

# What does this executive do that should be continued?

#### **3 Direct Reports**

- DR1 comment 1
- Comment 1 (2)

#### 1 Manager

• Mgr1 - comment 1

#### 1 Self

• Self - comment 1

#### 1 Manager 2

Comment 1

#### 2 Others

- Comment 1
- Others 1 comment 1

# What should this executive do to be more effective?

#### **3 Direct Reports**

- DR1 comment 2
- Comment 2 (2)

#### 1 Manager

• Mgr1 - comment 2

#### 1 Self

• Self - comment 2

#### 1 Manager 2

• Comment 2

#### 2 Others

- Others 1 comment 2
- Comment 2

# What does this executive do that should be stopped?

#### **3 Direct Reports**

- Comment 3