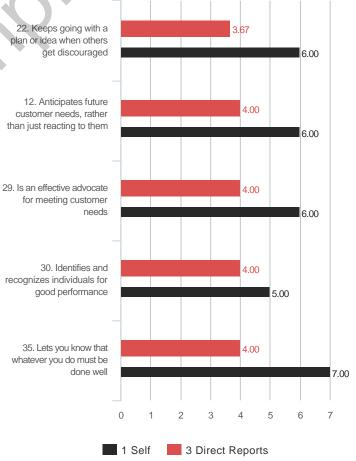

# **Highest and Lowest**



**3 Lowest Competencies** 



### **5 Highest Questions**



### **5 Lowest Questions**





### **3 Lowest Competencies**



### 3 Highest Competencies

3 Lowest Competencies

**3 Highest Competencies** 



### **3 Lowest Competencies**

5



### **3 Lowest Competencies**

# **Blind Spot Analysis**











# **Overall Scores**



# I. SETTING DIRECTION A. Leadership Vision

### **Overall Scores**



### OUTCOMES **S. Effectiveness**

### **Overall Scores**



# Comments

# What does this executive do that should be continued?

#### **3 Direct Reports**

- DR1 comment 1
- Comment 1 (2)

#### 1 Manager

• Mgr1 - comment 1

#### 1 Self

• Self - comment 1

#### 1 Manager 2

Comment 1

#### 2 Others

- Comment 1
- Others 1 comment 1

# What should this executive do to be more effective?

#### **3 Direct Reports**

- DR1 comment 2
- Comment 2 (2)

#### 1 Manager

• Mgr1 - comme