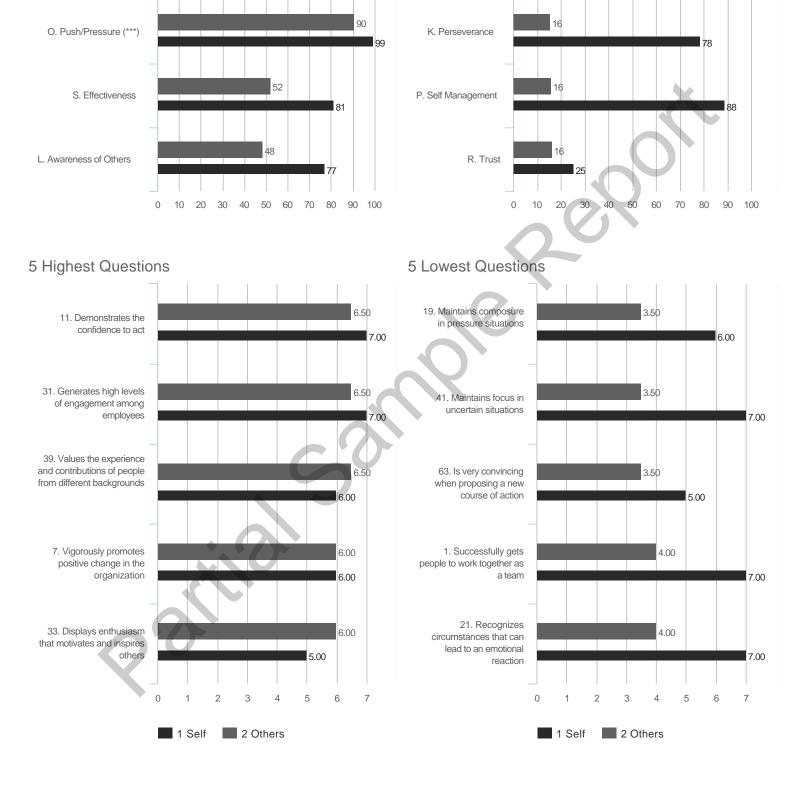

### **3 Lowest Competencies**

5

### **5 Highest Questions**

### **5 Lowest Questions**