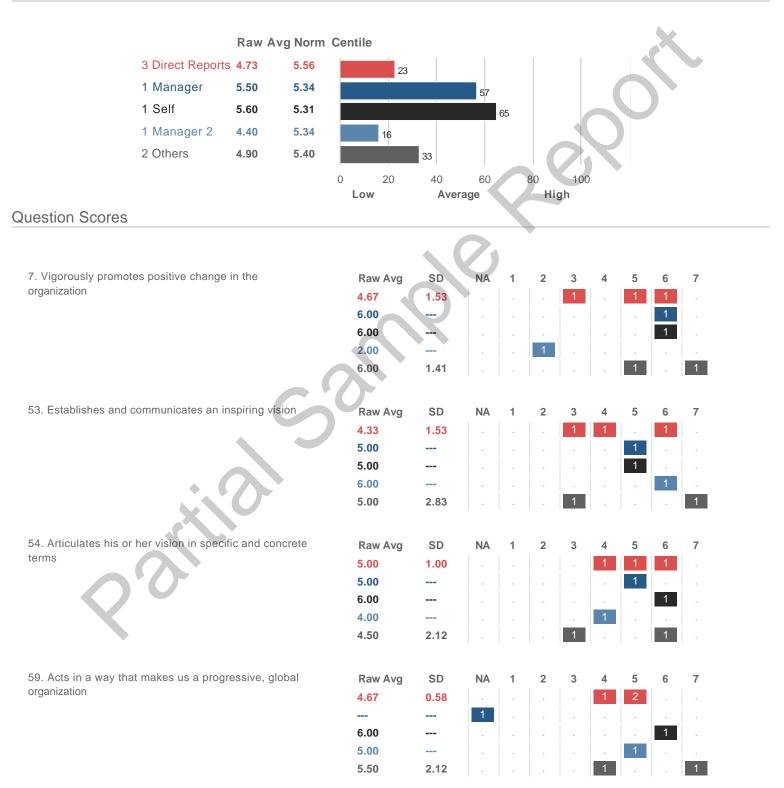

# **Highest and Lowest**



**3 Lowest Competencies** 



### **5 Highest Questions**



### **5 Lowest Questions**





### **3 Lowest Competencies**



### 3 Highest Competencies

3 Lowest Competencies

**3 Highest Competencies** 



### **3 Lowest Competencies**

5



### **3 Lowest Competencies**

# **Blind Spot Analysis**











# **Overall Scores**



# I. SETTING DIRECTION A. Leadership Vision

### **Overall Scores**



### OUTCOMES **S. Effectiveness**

### **Overall Scores**



# Comments

# What does this executive do that should be continued?

#### **3 Direct Reports**

- DR1 comment 1
- Comment 1 (2)

#### 1 Manager

• Mgr1 - comment 1

#### 1 Self

• Self - comment 1

#### 1 Manager 2

Comment 1

#### 2 Others

- Comment 1
- Others 1 comment 1

# What should this executive do to be more effective?

#### **3 Direct Reports**

- DR1 comment 2
- Comment 2 (2)

#### 1 Manager

• Mgr1 - comment 2

#### 1 Self

• Self - comment 2

#### 1 Manager 2

• Comment 2

#### 2 Others

- Others 1 comment 2
- Comment 2

# What does this executive do that should be stopped?

#### **3 Direct Reports**

- Comment 3 (2)
- DR1 comment 3

#### 1 Manager

• Mgr1 - comment 3

#### 1 Self

• Self - comment 3

#### 1 Manage