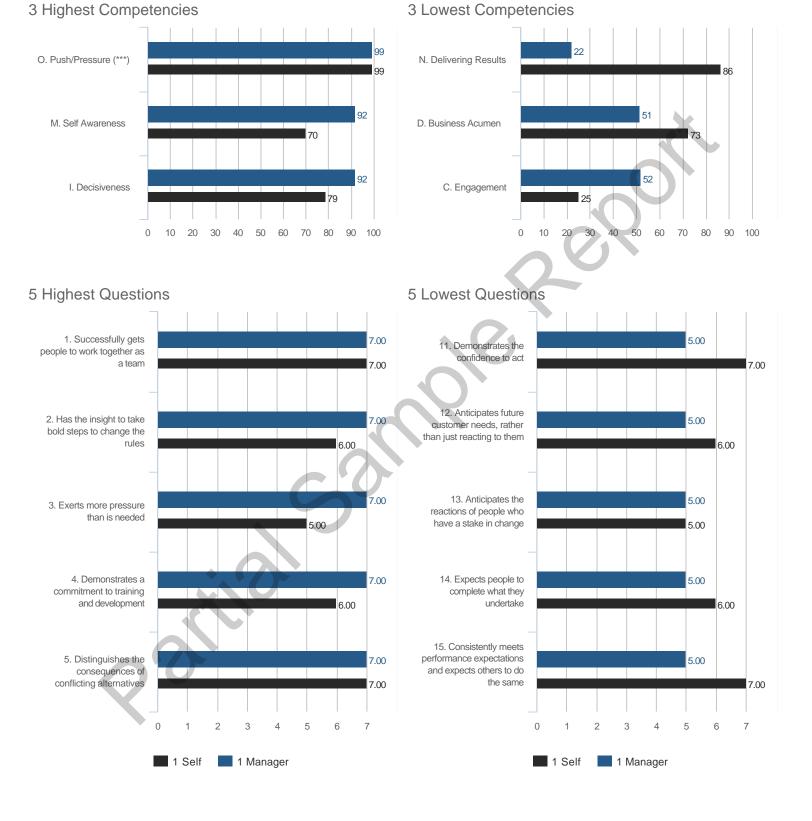

### 3 Highest Competencies

3 Lowest Competencies

**3 Highest Competencies** 

### **3 Lowest Competencies**

### **5 Highest Questions**

### **5 Lowest Questions**