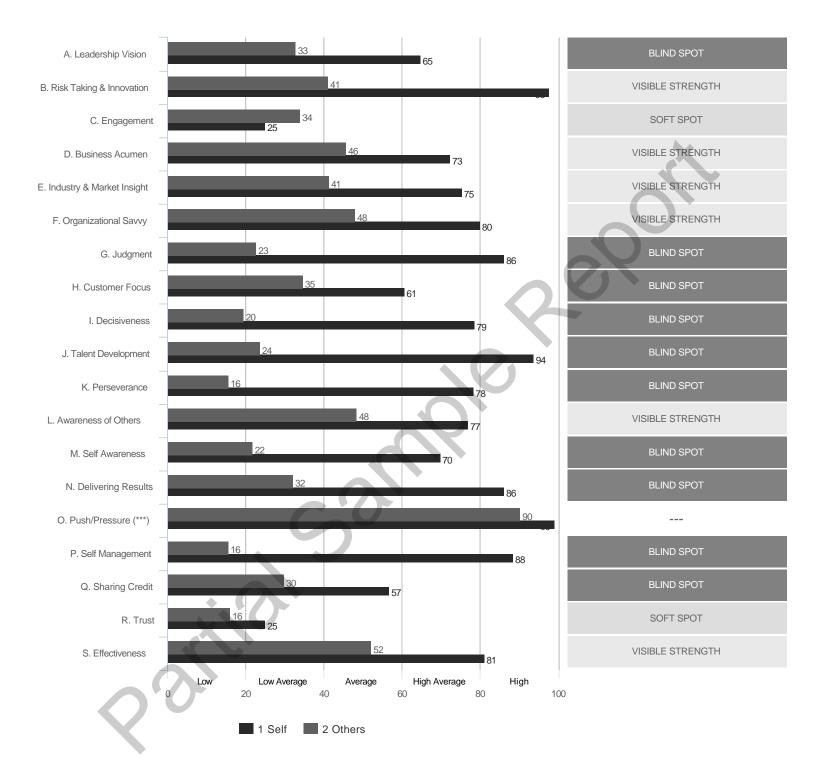

# **Highest and Lowest**



**3 Lowest Competencies** 



### **5 Highest Questions**



### **5 Lowest Questions**





### **3 Lowest Competencies**



### 3 Highest Competencies

3 Lowest Competencies

**3 Highest Competencies** 



### **3 Lowest Competencies**

5



### **3 Lowest Competencies**

# **Blind Spot Analysis**











# **Overall Scores**



# I. SETTING DIRECTION A. Leadership Vision

### **Overall Scores**



### OUTCOMES **S. Effectiveness**

### **Overall Scores**



# Comments

# What does this executive do that should be continued?

#### **3 Direct Reports**

- DR1 comment 1
- Comment 1 (2)

#### 1 Manager

• Mgr1 - comment 1

#### 1 Self

• Self - comment 1

#### 1 Manager 2

Comment 1

#### 2 Others

- Comment 1
- Others 1 comment 1

# What should this executive do to be more effective?

#### **3 Direct Reports**

- DR1 comment 2
- Comment 2 (2)

#### 1 Manager

• Mgr1 - comment 2

#### 1 Self

• Self - comment 2

#### 1 Manager 2

• Comment 2

#### 2 Others

- Others 1 comment 2
- Comment 2

# What does this executive do that should be stopped?

#### **3 Direct Reports**

- Comment 3 (2)
-