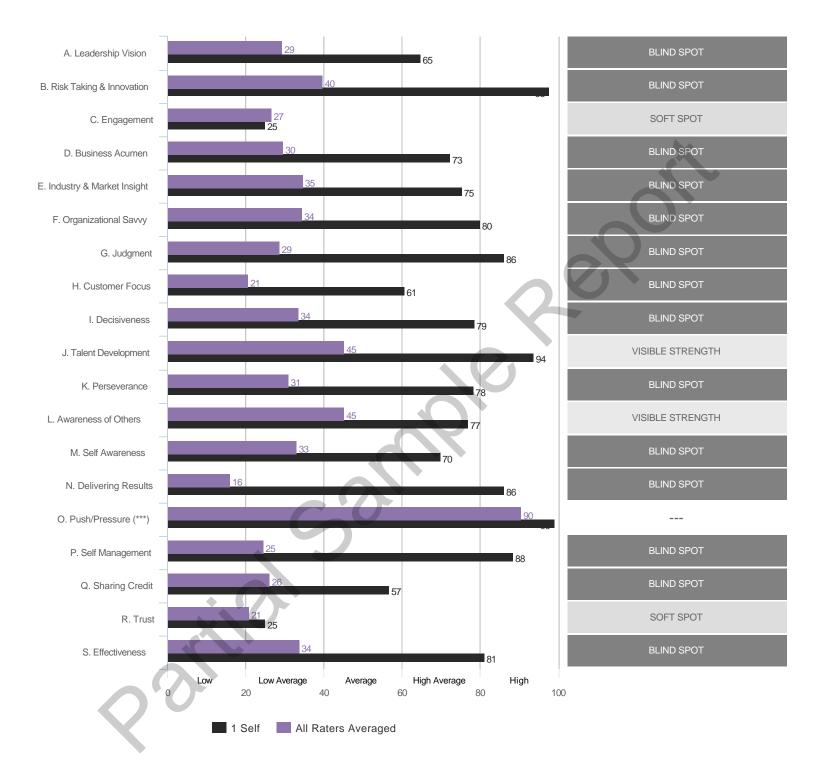

# **Highest and Lowest**



**3 Lowest Competencies** 



### **5 Highest Questions**



### **5 Lowest Questions**





### **3 Lowest Competencies**



### 3 Highest Competencies

3 Lowest Competencies

**3 Highest Competencies** 



### **3 Lowest Competencies**

5



### **3 Lowest Competencies**

# **Blind Spot Analysis**











# **Overall Scores**



# I. SETTING DIRECTION A. Leadership Vision

### **Overall Scores**



### OUTCOMES **S. Effectiveness**

### **Overall Scores**



# Comments

# What does this executive do that should be continued?

#### **3 Direct Reports**

- DR1 comment 1
- Comment 1 (2)

#### 1 Manager

• Mgr1 - comment 1

#### 1 Self

• Self - comment 1

#### 1 Manager 2

Comment 1

#### 2 Others

- Comment 1
- Others 1 comment 1

# What should this executive do to be more effective?

#### **3 Direct Reports**

- DR1 comment 2
- Comment 2 (2)

#### 1 Manager

• Mgr1 - comment 2

#### 1 Self

• Self - comment 2

#### 1 Manager 2

• Comment 2

#### 2 Others

- Others 1 comment 2
- Comment 2

# What does this executive do that should be stopped?

#### **3 Direct Reports**

- Comment 3 (2)
- DR