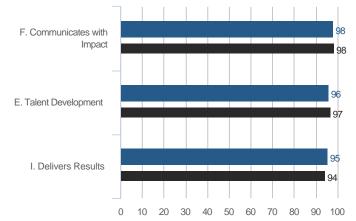

## **Highest and Lowest**

## 3 Highest Competencies



### 3 Lowest Competencies



## 5 Highest Questions

### 5 Lowest Questions



## 3 Highest Competencies



### 3 Lowest Competencies



## 5 Highest Questions





## 3 Highest Competencies



### 3 Lowest Competencies



## 5 Highest Questions



1 Self

1 Manager

## **5 Lowest Questions**



## 3 Highest Competencies



## 3 Lowest Competencies



## 5 Highest Questions





# **Blind Spot Analysis**









## **Overall Scores**



#### I. SETTING DIRECTION

# A. Leadership Vision

### **Overall Scores**



### **Question Scores**

1. Acts in a way that makes us a competitive organization

16. Keeps the big picture in perspective despite distractions and irrelevancies

31. Vigorously promotes positive change in the organization

46. Articulates his or her vision in specific and concrete terms

| Raw Avg | SD   | NA | 1 | 2  | 3 | 4  | 5  | 6 | 7 |
|---------|------|----|---|----|---|----|----|---|---|
| 6.14    | 0.90 |    |   |    |   |    | 2  | 2 | 3 |
| 6.60    | 0.55