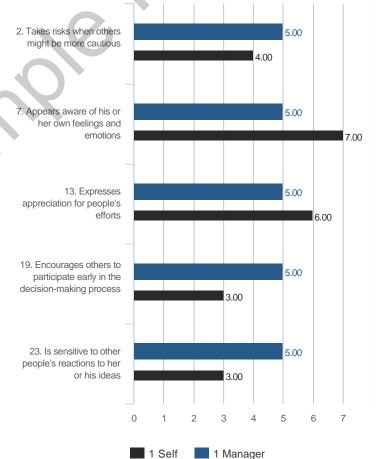

## **Highest and Lowest**

## 3 Highest Competencies



### 3 Lowest Competencies



## 5 Highest Questions

### 5 Lowest Questions



## 3 Highest Competencies



### 3 Lowest Competencies



## 5 Highest Questions





## 3 Highest Competencies



### 3 Lowest Competencies



## 5 Highest Questions



1 Self

1 Manager

## **5 Lowest Questions**



## 3 Highest Competencies



## 3 Lowest Competencies



## 5 Highest Questions





# **Blind Spot Analysis**









## **Overall Scores**



#### I. SETTING DIRECTION

# A. Leadership Vision

### **Overall Scores**



### **Question Scores**

1. Acts in a way that makes us a competitive organization

16. Keeps the big picture in perspective despite distractions and irrelevancies

31. Vigorously promotes positive change in the organization

46. Articulates his or her vision in specific and concrete terms

| Raw Avg | SD   | NA | 1 | 2  | 3 | 4  | 5  | 6 | 7 |
|---------|------|----|---|----|---|----|----|---|---|
| 6.14    | 0.90 |    |   |    |   |    | 2  | 2 | 3 |
| 6.60    | 0.55 |    |   |    |   |    |    | 2 | 3 |
| 6.00    |      | .  |   |    |   |    |    | 1 |   |
| 7.00