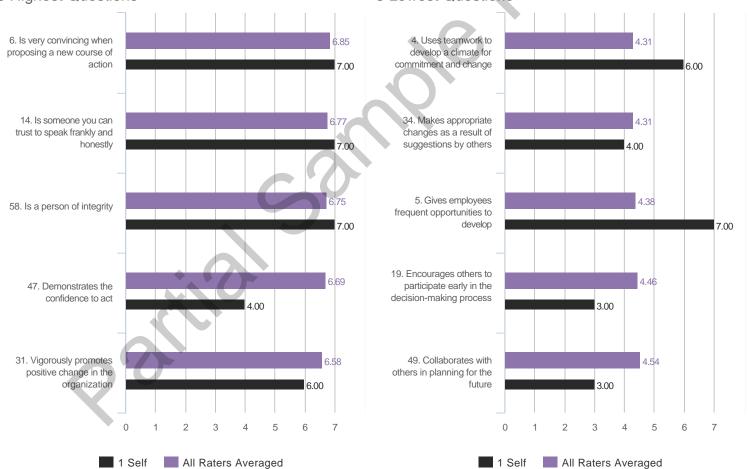

## **Highest and Lowest**

## 3 Highest Competencies



### 3 Lowest Competencies



## 5 Highest Questions

### 5 Lowest Questions



## 3 Highest Competencies



### 3 Lowest Competencies



## 5 Highest Questions





## 3 Highest Competencies



### 3 Lowest Competencies



## 5 Highest Questions



1 Self

1 Manager

## **5 Lowest Questions**



## 3 Highest Competencies



## 3 Lowest Competencies



## 5 Highest Questions





# **Blind Spot Analysis**









## **Overall Scores**



#### I. SETTING DIRECTION

# A. Leadership Vision

### **Overall Scores**



### **Question Scores**

1. Acts in a way that makes us a competitive organization

16. Keeps the big picture in perspective despite distractions and irrelevancies

31. Vigorously promotes positive change in the organization

46. Articulates his or her vision in specific and concrete terms

| Raw Avg | SD   | NA | 1 | 2  | 3 | 4  | 5  | 6 | 7 |
|---------|------|----|---|----|---|----|----|---|---|
| 6.14    | 0.90 |    |   |    |   |    | 2  | 2 | 3 |
| 6.60    | 0.55 |    |   |    |   |    |    | 2 | 3 |
| 6.00    |      | .  |   |    |   |    |    | 1 |   |
| 7.00    |      | .  |   |    |   |    |    |   | 1 |
|         |      |    |   |    |   |