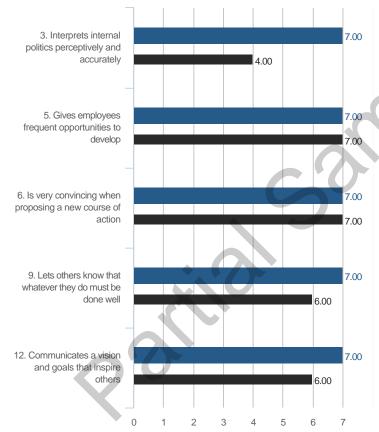

## **Highest and Lowest**

## 3 Highest Competencies



### 3 Lowest Competencies



## 5 Highest Questions

### 5 Lowest Questions



## 3 Highest Competencies



### 3 Lowest Competencies



## 5 Highest Questions





## 3 Highest Competencies



### 3 Lowest Competencies



## 5 Highest Questions



1 Self

1 Manager

## **5 Lowest Questions**



## 3 Highest Competencies



## 3 Lowest Competencies



## 5 Highest Questions





# **Blind Spot Analysis**









## **Overall Scores**



#### I. SETTING DIRECTION

# A. Leadership Vision

### **Overall Scores**



### **Question Scores**

1. Acts in a way that makes us a competitive organization

16. Keeps the big picture in perspective despite distractions and irrelevancies

31. Vigorously promotes positive change in the organization

46. Articulates his or her vision in specific and concrete terms

| Raw Avg | SD   | NA | 1 | 2  | 3 | 4  | 5  | 6 | 7 |
|---------|------|----|---|----|---|----|----|---|---|
| 6.14    | 0.90 |    |   |    |   |    | 2  | 2 | 3 |
| 6.60    | 0.55 |    |   |    |   |    |    | 2 | 3 |
| 6.00    |