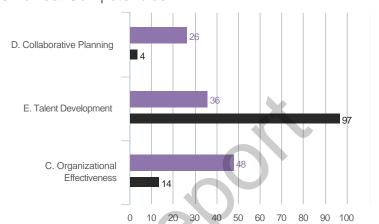

## **Highest and Lowest**

## 3 Highest Competencies



### 3 Lowest Competencies



## 5 Highest Questions

### 5 Lowest Questions



## 3 Highest Competencies



### 3 Lowest Competencies



## 5 Highest Questions





## 3 Highest Competencies



### 3 Lowest Competencies



## 5 Highest Questions



1 Self

1 Manager

## **5 Lowest Questions**



## 3 Highest Competencies



## 3 Lowest Competencies



## 5 Highest Questions





# **Blind Spot Analysis**









## **Overall Scores**



#### I. SETTING DIRECTION

# A. Leadership Vision

### **Overall Scores**



### **Question Scores**

1. Acts in a way that makes us a competitive organization

16. Keeps the big picture in perspective despite distractions and irrelevancies

31. Vigorously promotes positive change in the organization

46. Articulates his or her vision in specific and concrete terms

| Raw Avg | SD   | NA | 1 | 2  | 3 | 4  | 5  | 6 | 7 |
|---------|------|----|---|----|---|----|----|---|---|
| 6.14    | 0.90 |    |   |    |   |    | 2  | 2 | 3 |
| 6.60    | 0.55 |    |   |    |   |    |    | 2 | 3 |
| 6.00    |      | .  |   |    |   |    |    | 1 |   |
| 7.00    |      | .  |   |    |   |    |    |   | 1 |
|         |