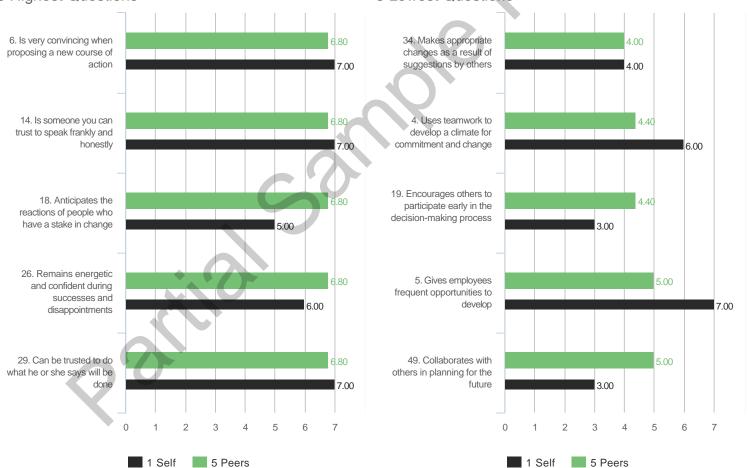

## **Highest and Lowest**

## 3 Highest Competencies



### 3 Lowest Competencies



## 5 Highest Questions

### 5 Lowest Questions



## 3 Highest Competencies



### 3 Lowest Competencies



## 5 Highest Questions





## 3 Highest Competencies



### 3 Lowest Competencies



## 5 Highest Questions



1 Self

1 Manager

## **5 Lowest Questions**



## 3 Highest Competencies



## 3 Lowest Competencies



## 5 Highest Questions





# **Blind Spot Analysis**









## **Overall Scores**



#### I. SETTING DIRECTION

# A. Leadership Vision

### **Overall Scores**



### **Question Scores**

1. Acts in a way that makes us a competitive organization

16. Keeps the big picture in perspective despite distractions and irrelevancies

31. Vigorously promotes positive change in the organization

46. Articulates his or her vision in specific and concrete terms

| Raw Avg | SD   | NA | 1 | 2  | 3 | 4  | 5  | 6 | 7 |
|---------|------|----|---|----|---|----|----|---|---|
| 6.14    | 0.90 |    |   |    |   |    |