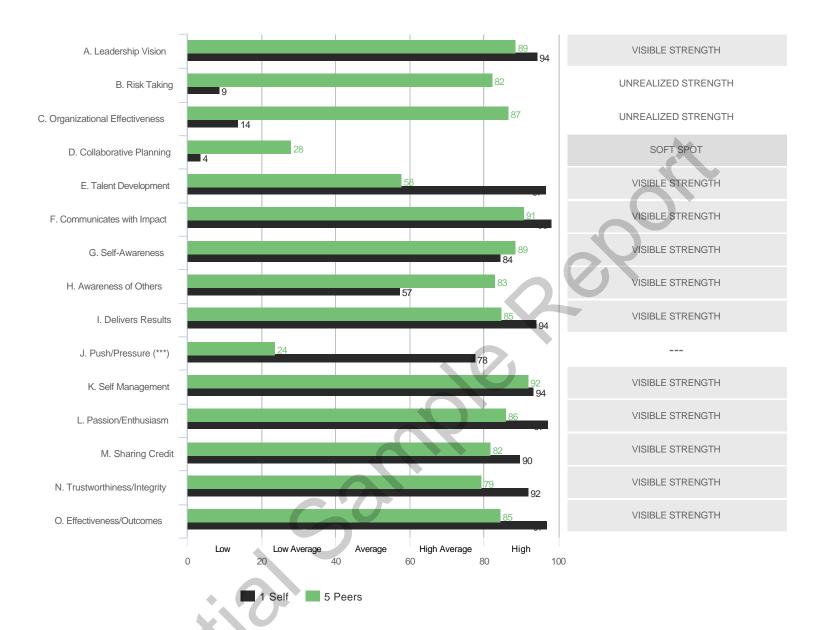

## **Highest and Lowest**

## 3 Highest Competencies



### 3 Lowest Competencies



## 5 Highest Questions

### 5 Lowest Questions



## 3 Highest Competencies



### 3 Lowest Competencies



## 5 Highest Questions





## 3 Highest Competencies



### 3 Lowest Competencies



## 5 Highest Questions



1 Self

1 Manager

## **5 Lowest Questions**



## 3 Highest Competencies



## 3 Lowest Competencies



## 5 Highest Questions





# **Blind Spot Analysis**









## **Overall Scores**



#### I. SETTING DIRECTION

# A. Leadership Vision

### **Overall Scores**



### **Question Scores**

1. Acts in a way that makes us a competitive organization

16. Keeps the big picture in perspective despite distractions and irrelevancies

31. Vigorously promotes positive change in the organization

46. Articulates his or her vision in specific and concrete terms

| Raw Avg | SD   | NA | 1 | 2  | 3 | 4  | 5  | 6 | 7 |
|---------|------|----|---|----|---|----|----|---|---|
| 6.14    | 0.90 |    |   |    |   |    | 2  | 2 | 3 |
| 6.60    | 0.55 |    |   |    |   |    |    | 2 | 3 |
| 6.00    |      | .  |   |    |   |    |    | 1 |   |
| 7.00    |      | .  |   |    |   |    |    |   | 1 |
|         |      |    |   |    |   |    |    |   |   |
| Raw Avg | SD