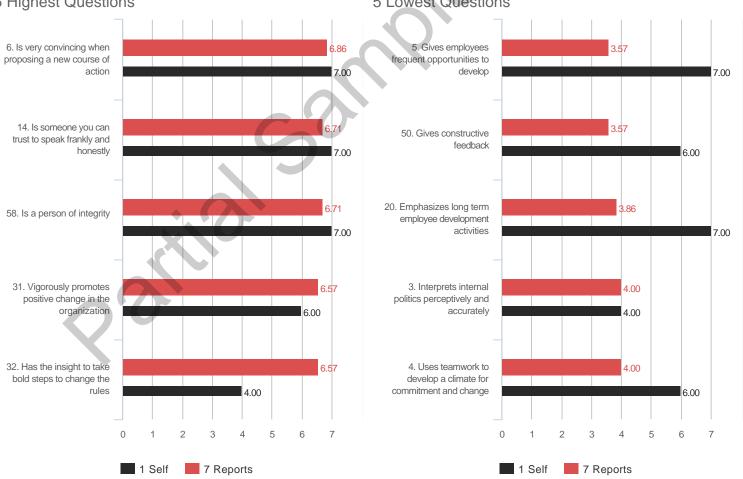

## 5 Highest Questions

## 5 Highest Questions

1 Self

1 Manager

## **5 Lowest Questions**