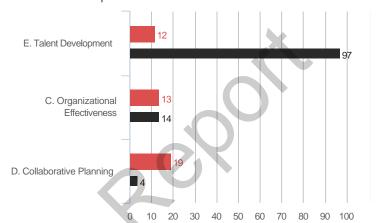

## **Highest and Lowest**

## 3 Highest Competencies



### 3 Lowest Competencies



## 5 Highest Questions

### 5 Lowest Questions



## 3 Highest Competencies



### 3 Lowest Competencies



## 5 Highest Questions





## 3 Highest Competencies



### 3 Lowest Competencies



## 5 Highest Questions



1 Self

1 Manager

## **5 Lowest Questions**



## 3 Highest Competencies



## 3 Lowest Competencies



## 5 Highest Questions





# **Blind Spot Analysis**









## **Overall Scores**



#### I. SETTING DIRECTION

# A. Leadership Vision

### **Overall Scores**



### **Question Scores**

1. Acts in a way that makes us a competitive organization

16. Keeps the big picture in perspective despite distractions and irrelevancies

31. Vigorously promotes positive change in the organization

46. Articulates his or her vision in specific and concrete terms

| Raw Avg | SD