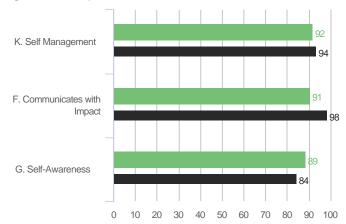

## **Highest and Lowest**

## 3 Highest Competencies



### 3 Lowest Competencies



## 5 Highest Questions

### 5 Lowest Questions



## 3 Highest Competencies



### 3 Lowest Competencies



## 5 Highest Questions





## 3 Highest Competencies



### 3 Lowest Competencies



## 5 Highest Questions



1 Self

1 Manager

## **5 Lowest Questions**



## 3 Highest Competencies



## 3 Lowest Competencies



## 5 Highest Questions





# **Blind Spot Analysis**









## **Overall Scores**



#### I. SETTING DIRECTION

# A. Leadership Vision

### **Overall Scores**



### **Question Scores**

1. Acts in a way that makes us a competitive organization

16. Keeps the big picture in perspective despite distractions and irrelevancies

31. Vigorously promotes positive change in the organization

46. Articulates his or her vision in specific and concrete terms

| Raw Avg | SD   | NA | 1 | 2  | 3 | 4  | 5  | 6 | 7 |
|---------|------|----|---|----|---|----