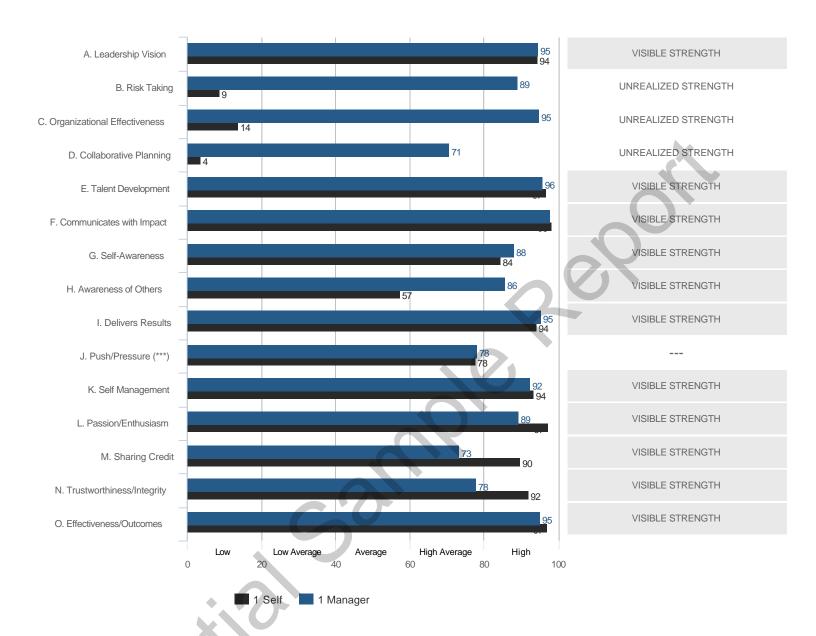

## **Highest and Lowest**

## 3 Highest Competencies

### 3 Lowest Competencies

## 5 Highest Questions

### 5 Lowest Questions