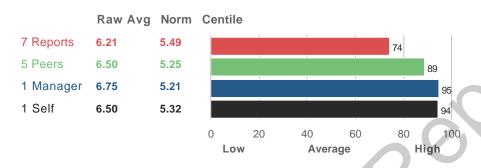

## **Highest and Lowest**

## 3 Highest Competencies



### 3 Lowest Competencies



## 5 Highest Questions

### 5 Lowest Questions



## 3 Highest Competencies



### 3 Lowest Competencies



## 5 Highest Questions





## 3 Highest Competencies



### 3 Lowest Competencies



## 5 Highest Questions



1 Self

1 Manager

## **5 Lowest Questions**



## 3 Highest Competencies



## 3 Lowest Competencies



## 5 Highest Questions





# **Blind Spot Analysis**









## **Overall Scores**



#### I. SETTING DIRECTION

# A. Leadership Vision

### **Overall Scores**



### **Question Scores**

1. Acts in a way that makes us a competitive organization

16. Keeps the big picture in perspective despite distractions and irrelevancies

31. Vigorously promotes positive change in the organization

46. Articulates his or her vision in specific and concrete terms

| Raw Avg | SD   | NA | 1 | 2  | 3 | 4  | 5  | 6 | 7 |
|---------|------|----|---|----|---|----|----|---|---|
| 6.14    | 0.90 |    |   |    |   |    | 2  | 2 | 3 |
| 6.60    | 0.55 |    |   |    |   |    |    | 2 | 3 |
| 6.00    |      | .  |   |    |   |    |    | 1 |   |
| 7.00    |      | .  |   |    |   |    |    |   | 1 |
|         |      |    |   |    |   |    |    |   |   |
| Raw Avg | SD   | NA | 1 | 2  | 3 | 4  | 5  | 6 | 7 |
| 6.29    | 0.95 | .  |   | Ī. | . |    | 2  | 1 | 4 |
| 6.60    |