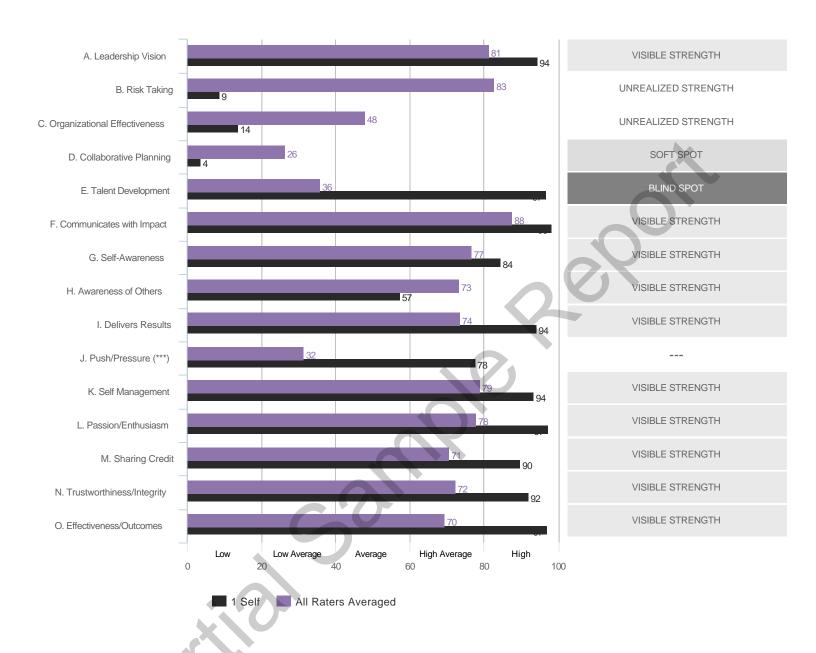

## **Highest and Lowest**

## 3 Highest Competencies



### 3 Lowest Competencies



## 5 Highest Questions

### 5 Lowest Questions



## 3 Highest Competencies



### 3 Lowest Competencies



## 5 Highest Questions





## 3 Highest Competencies



### 3 Lowest Competencies



## 5 Highest Questions



1 Self

1 Manager

## **5 Lowest Questions**



## 3 Highest Competencies



## 3 Lowest Competencies



## 5 Highest Questions





# **Blind Spot Analysis**









## **Overall Scores**



#### I. SETTING DIRECTION

# A. Leadership Vision

### **Overall Scores**



### **Question Scores**

1. Acts in a way that makes us a competitive organization

16. Keeps the big picture in perspective despite distractions and irrelevancies

31. Vigorously promotes positive change in the organization

46. Articulates his or her vision in specific and concrete terms

| Raw Avg | SD   | NA | 1 | 2  | 3 | 4  | 5  | 6 | 7 |
|---------|------|----|---|----|---|----|----|---|---|
| 6.14    | 0.90 |    |   |    |   |    | 2  | 2 | 3 |
| 6.60    | 0.55 |    |   |    |   |    |    | 2 | 3 |
| 6.00    |      | .  |   |    |   |    |    | 1 |   |
| 7.00    |      | .  |   |    |   |    |    |   | 1 |
|         |      |    |   |    |   |    |    |   |   |
| Raw Avg | SD   |