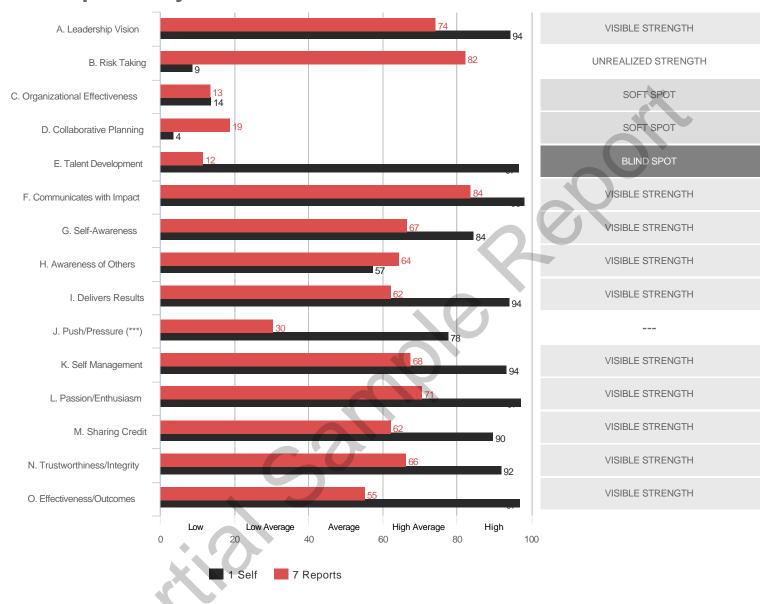

## **Highest and Lowest**

## 3 Highest Competencies



### 3 Lowest Competencies



## 5 Highest Questions

### 5 Lowest Questions



## 3 Highest Competencies



### 3 Lowest Competencies



## 5 Highest Questions





## 3 Highest Competencies



### 3 Lowest Competencies



## 5 Highest Questions



1 Self

1 Manager

## **5 Lowest Questions**



## 3 Highest Competencies



## 3 Lowest Competencies



## 5 Highest Questions





# **Blind Spot Analysis**









## **Overall Scores**



#### I. SETTING DIRECTION

# A. Leadership Vision

### **Overall Scores**



### **Question Scores**

1. Acts in a way that makes us a competitive organization

16. Keeps the big picture in perspective despite distractions and irrelevancies

31. Vigorously promotes positive change in the organization

46. Articulates his or her vision in specific and concrete terms

| Raw Avg | SD   | NA | 1 | 2  | 3 | 4  | 5  | 6 | 7 |
|---------|------|----|---|----|---|----|----|---|---|
| 6.14    | 0.90 |    |   |    |   |    | 2  | 2 | 3 |
| 6.60    | 0.55 |    |   |    |   |    |    | 2 | 3 |
| 6.00    |      | .  |   |    |   |    |    | 1 |   |
| 7.00    |      | .  |   |    |   |    |    |   | 1 |
|         |      |    |   |    |   |    |    |   |   |
| Raw Avg | S