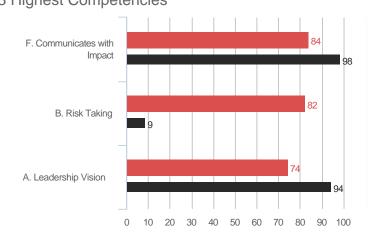

## **Highest and Lowest**

## 3 Highest Competencies



### 3 Lowest Competencies



## 5 Highest Questions

### 5 Lowest Questions



## 3 Highest Competencies



### 3 Lowest Competencies



## 5 Highest Questions





## 3 Highest Competencies



### 3 Lowest Competencies



## 5 Highest Questions



1 Self

1 Manager

## **5 Lowest Questions**



## 3 Highest Competencies



## 3 Lowest Competencies



## 5 Highest Questions





# **Blind Spot Analysis**









## **Overall Scores**



#### I. SETTING DIRECTION

# A. Leadership Vision

### **Overall Scores**



### **Question Scores**

1. Acts in a way that makes us a competitive organization

16. Keeps the big picture in perspective despite distractions and irrelevancies

31. Vigorously promotes positive change in the organization

46. Articulates his or her vision in specific and con