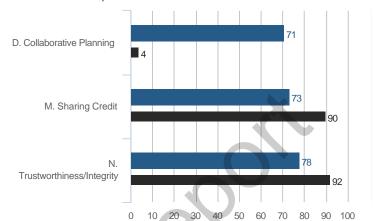

## **Highest and Lowest**

## 3 Highest Competencies



### 3 Lowest Competencies



## 5 Highest Questions

### 5 Lowest Questions



## 3 Highest Competencies



### 3 Lowest Competencies



## 5 Highest Questions





## 3 Highest Competencies



### 3 Lowest Competencies



## 5 Highest Questions



1 Self

1 Manager

## **5 Lowest Questions**



## 3 Highest Competencies



## 3 Lowest Competencies



## 5 Highest Questions





# **Blind Spot Analysis**









## **Overall Scores**



#### I. SETTING DIRECTION

# A. Leadership Vision

### **Overall Scores**



### **Question Scores**

1. Acts in a way that makes us a competitive organization

16. Keeps the big picture in perspective despite distractions and irrelevancies

31. Vigorously promotes positive change in the organization

46. Articulates his or her vision in specific and concrete terms

| Raw Avg | SD   | NA | 1 | 2  | 3 | 4  | 5  | 6 | 7 |
|---------|------|----|---|----|---|----|----|---|---|
| 6.14    | 0.90 |    |   |    |   |    | 2  | 2 | 3 |
| 6.60    | 0.55 |    |   |    |   |    |