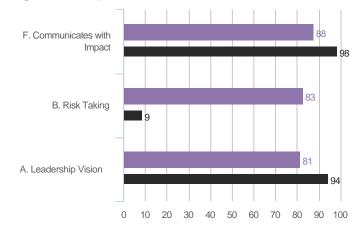

## **Highest and Lowest**

## 3 Highest Competencies



### 3 Lowest Competencies



## 5 Highest Questions

### 5 Lowest Questions



## 3 Highest Competencies



### 3 Lowest Competencies



## 5 Highest Questions





## 3 Highest Competencies



### 3 Lowest Competencies



## 5 Highest Questions



1 Self

1 Manager

## **5 Lowest Questions**



## 3 Highest Competencies



## 3 Lowest Competencies



## 5 Highest Questions





# **Blind Spot Analysis**









## **Overall Scores**



#### I. SETTING DIRECTION

# A. Leadership Vision

### **Overall Scores**



### **Question Scores**

1. Acts in a way that makes us a competitive organization

16. Keeps the big picture in perspective despite distractions and irrelevancies

31. Vigorously promotes positive change in the organization

46. Articulates his or her vision in specific and concrete terms

| Raw Avg | SD   | NA | 1 | 2  | 3 | 4  | 5  | 6 | 7 |
|---------|------|----|---|----|---|----|----|---|---|
| 6.14    | 0.90 |    |   |    |   |    | 2  | 2 | 3 |
| 6.60    | 0.55 |    |   |    |   |    |    | 2 | 3 |
| 6.00    |      | .  |   |    |   |    |    | 1 |   |
| 7.00    |      | .  |   |    |   |