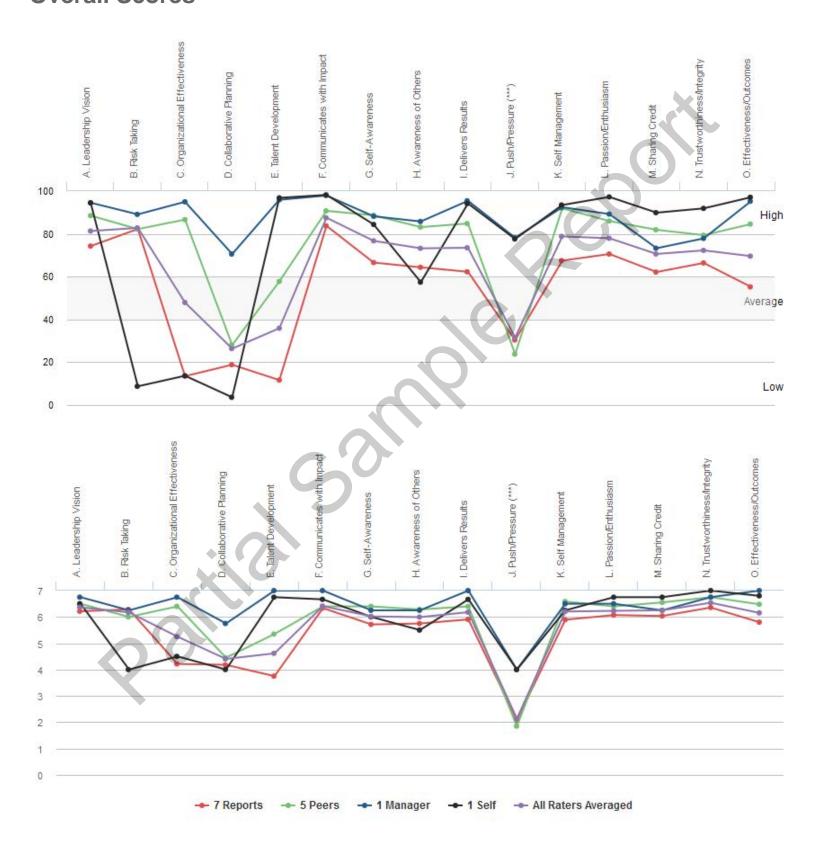

## **Highest and Lowest**

## 3 Highest Competencies



### 3 Lowest Competencies



## 5 Highest Questions

### 5 Lowest Questions



## 3 Highest Competencies



### 3 Lowest Competencies



## 5 Highest Questions





## 3 Highest Competencies



### 3 Lowest Competencies



## 5 Highest Questions



1 Self

1 Manager

## **5 Lowest Questions**



## 3 Highest Competencies



## 3 Lowest Competencies



## 5 Highest Questions





# **Blind Spot Analysis**









## **Overall Scores**



#### I. SETTING DIRECTION

# A. Leadership Vision

### **Overall Scores**



### **Question Scores**

1. Acts in a way that makes us a competitive organization

16. Keeps the big picture in perspective despite distractions and irrelevancies

31. Vigorously promotes positive change in the organization

46. Articulates his or her vision in specific and concrete terms

| Raw Avg | SD   | NA | 1 | 2  | 3 | 4  | 5  | 6 | 7 |
|---------|------|----|---|----|---|----|----|---|---|
| 6.14    | 0.90 |    |   |    |   |    | 2  | 2 | 3 |
| 6.60    | 0.55 |    |   |    |   |    |    | 2 | 3 |
| 6.00    |      | .  |   |    |   |    |    | 1 |   |
| 7.00    |      | .  |   |    |   |    |    |   | 1 |
|         |      |    |   |    |   |    |    |   |   |
| Raw Avg | SD   | NA | 1 | 2  | 3 | 4  | 5