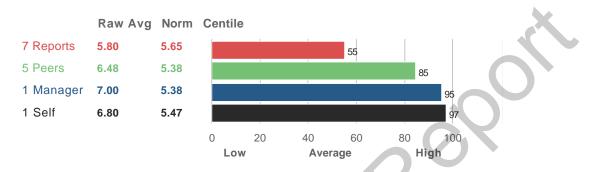

|   |    |   |    | 1  | 1 | 5 |
| 6.50    | 0.58 | 1  |   |    |   |    |    | 2 | 2 |
| 7.00    |      |    |   |    |   |    |    |   | 1 |
| 6.00    |      |    |   |    |   |    |    | 1 |   |
|         |      |    |   |    |   |    |    |   |   |
| Raw Avg | SD   | NA | 1 | 2  | 3 | 4  | 5  | 6 | 7 |
| _       |      |    |   |    |   |    | 3  | 2 |   |
| 5.86    | 0.90 |    |   |    |   |    | 3  |   | 2 |
| 6.25    | 0.50 | 1  |   |    |   |    |    | 3 | 1 |
| 7.00    |      | •  |   |    |   |    |    |   | 1 |
| 6.00    |      |    |   |    |   |    |    | 1 |   |
|         |      |    |   |    |   |    |    |   |   |

© TruScore. All Rights Reserved. Sample Leader - August 2019

...

#### OUTCOMES

## O. Effectiveness/Outcomes

### **Overall Scores**

Leadership EQ (LEQ)



## **Question Scores**

| 15. Converts ideas into practical reality             | Raw Avg | SD        | NA  | 1 | 2 | 3 | 4 | 5 | 6 | 7 |
|-------------------------------------------------------|---------|-----------|-----|---|---|---|---|---|---|---|
|                                                       | 5.57    | 1.40      |     |   |   | 1 |   | 2 | 2 | 2 |
|                                                       | 6.40    | 0.55      |     |   |   |   |   |   | 3 | 2 |
|                                                       | 7.00    | <b></b> ) |     |   |   |   |   |   |   | 1 |
|                                                       | 7.00    |           |     |   |   |   |   |   |   | 1 |
|                                                       |         |           |     |   |