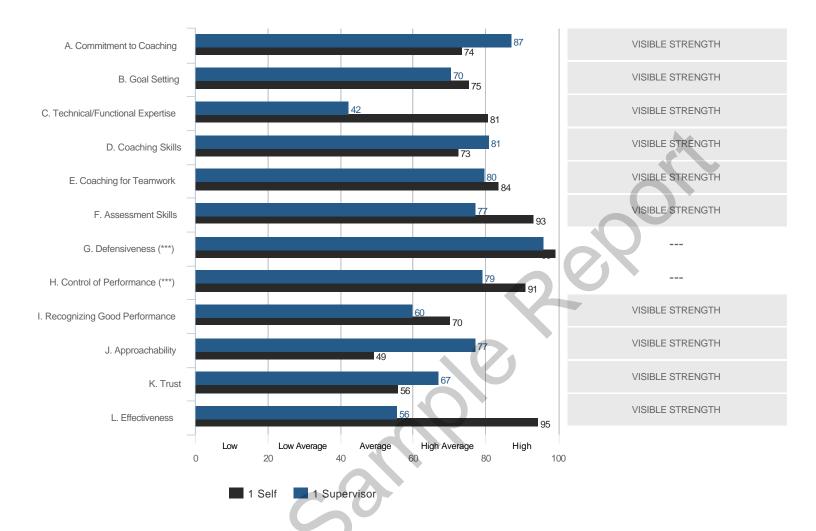

## **Highest and Lowest**

## 3 Highest Competencies



### 3 Lowest Competencies



## 5 Highest Questions

38. Provides coaching and

counseling that enables

people to develop

themselves

1 Self

3 Direct Reports



## 5 Lowest Questions



© TruScore. All Rights Reserved. Sample Participant - October 2019

7.00



### 3 Lowest Competencies



## 5 Highest Questions



## 5 Lowest Questions





## 3 Lowest Competencies



## 5 Highest Questions



## 5 Lowest Questions





### 3 Lowest Competencies



## 5 Highest Questions



## 5 Lowest Questions





## 3 Lowest Competencies



## 5 Highest Questions



## 5 Lowest Questions



# **Blind Spot Analysis**











## **Overall Scores**



#### I. ESTABLISHING THE PURPOSE

# A. Commitment to Coaching

### **Overall Scores**



### **Question Scores**

6. Demonstrates a commitment to helping people succeed in their careers

| Raw Avg | SD   | NA | 1 | 2 | 3 | 4 | 5 | 6 | 7 |
|---------|------|----|---|---|---|---|---|---|---|
| 5.00    | 2.00 |    |   |   | 1 |   | 1 |   | 1 |
| 7.00    |      | .  |   |   |   |   |   |   | 1 |
| 5.00    |      | .  |   |   |   |   | 1 |   |   |
| 5.00    |      | .  |   |   |   |   | 1 |   |   |
| 4.50    | 0.71 | .  |   |   |   | 1 | 1 |   |   |

27. Sets aside time to devote to coaching and mentoring



32. Takes time to share experiences, insights, and wisdom with others

| Raw Avg | SD   | NA | 1 | 2 | 3 | 4 | 5 | 6 | 7 |
|---------|------|----|---|---|--