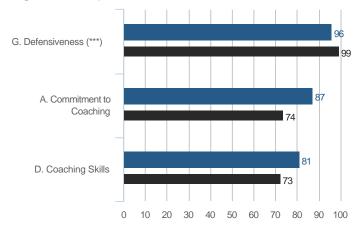

## **Highest and Lowest**

## 3 Highest Competencies



### 3 Lowest Competencies



## 5 Highest Questions

38. Provides coaching and

counseling that enables

people to develop

themselves

1 Self

3 Direct Reports



## 5 Lowest Questions



© TruScore. All Rights Reserved. Sample Participant - October 2019

7.00



### 3 Lowest Competencies



## 5 Highest Questions



## 5 Lowest Questions





## 3 Lowest Competencies



## 5 Highest Questions



## 5 Lowest Questions





### 3 Lowest Competencies



## 5 Highest Questions



## 5 Lowest Questions





## 3 Lowest Competencies



## 5 Highest Questions



## 5 Lowest Questions



# **Blind Spot Analysis**











## **Overall Scores**



#### I. ESTABLISHING THE PURPOSE

# A. Commitment to Coaching

### **Overall Scores**



### **Question Scores**

6. Demonstrates a commitment to helping people succeed in their careers

| Raw Avg | SD   | NA | 1 | 2 | 3 | 4 | 5 | 6 | 7 |
|---------|------|----|---|---|---|---|---|---|---|
| 5.00    | 2.00 |    |   |   | 1 |   | 1 |   | 1 |
| 7.00    |      | .  |   |   |   |   |   |   | 1 |
| 5.00    |