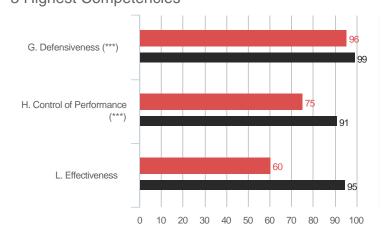

## **Highest and Lowest**

## 3 Highest Competencies



### 3 Lowest Competencies



## 5 Highest Questions

38. Provides coaching and

counseling that enables

people to develop

themselves

1 Self

3 Direct Reports



## 5 Lowest Questions



© TruScore. All Rights Reserved. Sample Participant - October 2019

7.00



### 3 Lowest Competencies



## 5 Highest Questions



## 5 Lowest Questions





## 3 Lowest Competencies



## 5 Highest Questions



## 5 Lowest Questions





### 3 Lowest Competencies



## 5 Highest Questions



## 5 Lowest Questions





## 3 Lowest Competencies



## 5 Highest Questions



## 5 Lowest Questions



# **Blind Spot Analysis**











## **Overall Scores**



#### I. ESTABLISHING THE PURPOSE

# A. Commitment to Coaching

### **Overall Scores**



### **Question Scores**

6. Demonstrates a commitment to h