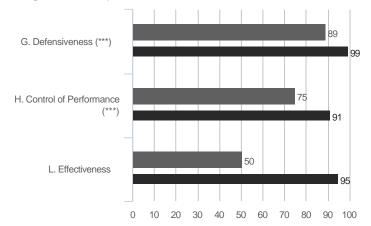

## **Highest and Lowest**

## 3 Highest Competencies



### 3 Lowest Competencies



## 5 Highest Questions

38. Provides coaching and

counseling that enables

people to develop

themselves

1 Self

3 Direct Reports



## 5 Lowest Questions



© TruScore. All Rights Reserved. Sample Participant - October 2019

7.00



### 3 Lowest Competencies



## 5 Highest Questions



## 5 Lowest Questions





## 3 Lowest Competencies



## 5 Highest Questions



## 5 Lowest Questions





### 3 Lowest Competencies



## 5 Highest Questions



## 5 Lowest Questions





## 3 Lowest Competencies



## 5 Highest Questions



## 5 Lowest Questions



# **Blind Spot Analysis**











## **Overall Scores**



#### I. ESTABLISHING THE PURPOSE

# A. Commitment to Coaching

### **Overall Scores**



### **Question Scores**

6. Demonstrates a commitment to helping people succeed in their careers

| Raw Avg | SD   | NA | 1 | 2 | 3 | 4 | 5 | 6 | 7 |
|---------|------|----|---|---|---|---|---|---|---|
| 5.00    | 2.00 |    |   |   | 1 |   | 1 |   | 1 |
| 7.00    |      | .  |   |   |   |   |   |   | 1 |
| 5.00    |      | .  |   |   |   |   | 1 |   |   |
| 5.00    |      | .  |   |   |   |   | 1 |   |   |
| 4.50    | 0.71 | .  |   |   |   | 1 | 1 |   |   |

27. Sets aside time to