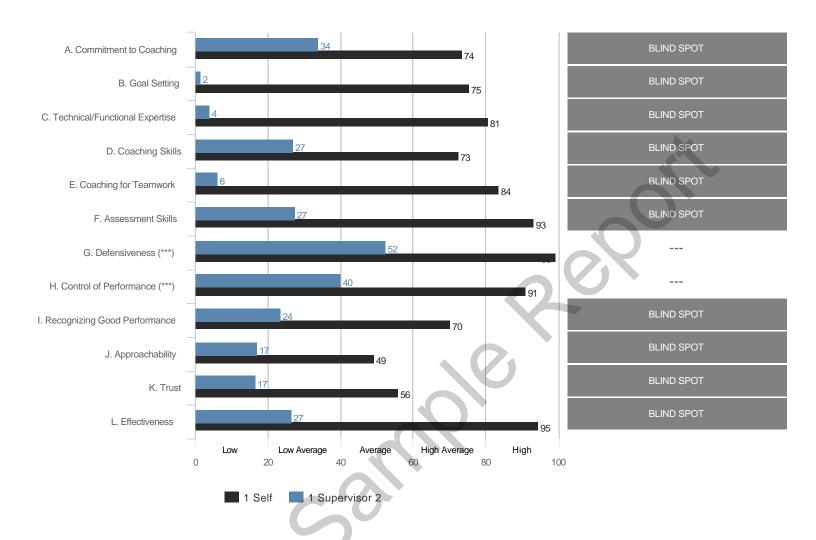

## **Highest and Lowest**

## 3 Highest Competencies



### 3 Lowest Competencies



## 5 Highest Questions

38. Provides coaching and

counseling that enables

people to develop

themselves

1 Self

3 Direct Reports



## 5 Lowest Questions



© TruScore. All Rights Reserved. Sample Participant - October 2019

7.00



### 3 Lowest Competencies



## 5 Highest Questions



## 5 Lowest Questions





## 3 Lowest Competencies



## 5 Highest Questions



## 5 Lowest Questions





### 3 Lowest Competencies



## 5 Highest Questions



## 5 Lowest Questions





## 3 Lowest Competencies



## 5 Highest Questions



## 5 Lowest Questions



# **Blind Spot Analysis**











## **Overall Scores**



#### I. ESTABLISHING THE PURPOSE

# A. Commitment to Coaching

### **Overall Scores**



### **Question Scores**

6. Demonstrates a commitment to helping people succeed in their careers

| Raw Avg | SD   | NA | 1 | 2 | 3 | 4 | 5 | 6 | 7 |
|---------|------|----|---|---|---|---|---|---|---|
| 5.00    | 2.00 |    |   |   | 1 |   | 1 |   | 1 |
| 7.00    |      | .  |   |   |   |   |   |   | 1 |
| 5.00    |      | .  |   |   |   |   | 1 |   |   |
| 5.00    |      | .  |   |   |   |   | 1 |   |   |
| 4.50    | 0.71 | .  |   |   |   | 1 | 1 |   |   |

27. Sets aside time to devote to coaching and mentoring



32. Takes time to share experiences, insights, and wisdom with others

| Raw Avg | SD   | NA | 1 | 2 | 3 | 4 | 5 | 6 | 7 |
|---------|------|----|---|---|---|