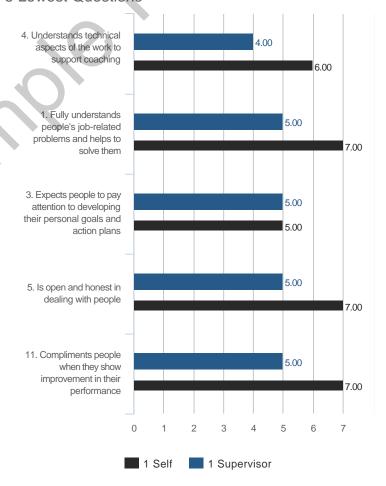

## 5 Lowest Questions

© TruScore. All Rights Reserved. Sample Participant - October 2019

7.00