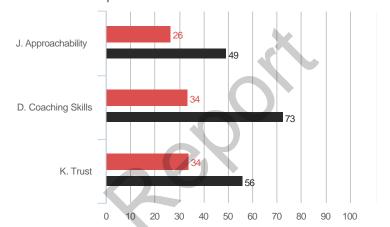

## 5 Highest Questions

38. Provides coaching and

counseling that enables

people to develop

themselves

1 Self

3 Direct Reports