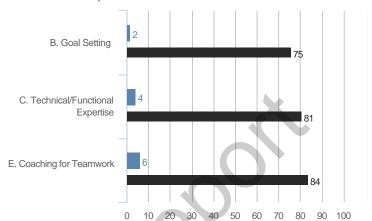

## **Highest and Lowest**

## 3 Highest Competencies



### 3 Lowest Competencies



## 5 Highest Questions

38. Provides coaching and

counseling that enables

people to develop

themselves

1 Self

3 Direct Reports



## 5 Lowest Questions



© TruScore. All Rights Reserved. Sample Participant - October 2019

7.00



### 3 Lowest Competencies



## 5 Highest Questions



## 5 Lowest Questions





## 3 Lowest Competencies



## 5 Highest Questions



## 5 Lowest Questions





### 3 Lowest Competencies



## 5 Highest Questions



## 5 Lowest Questions





## 3 Lowest Competencies



## 5 Highest Questions



## 5 Lowest Questions



# **Blind Spot Analysis**











## **Overall Scores**



#### I. ESTABLISHING THE PURPOSE

# A. Commitment to Coaching

### **Overall Scores**



### **Question Scores**

6. Demonstrates a commitment to helping people succeed in their careers

| Raw Avg | SD   | NA | 1 | 2 | 3 | 4 | 5 | 6 | 7 |
|---------|------|----|---|---|---|---|---|---|---|
| 5.00    | 2.00 |    |   |   | 1 |   | 1 |   | 1 |
| 7.00    |      | .  |   |   |   |   |   |   | 1 |
| 5.00    |      | .  |   |   |   |   | 1 |   |   |
| 5.00    |      | .  |   |   |   |   | 1 |   |   |
| 4.50    | 0.71 | .  |