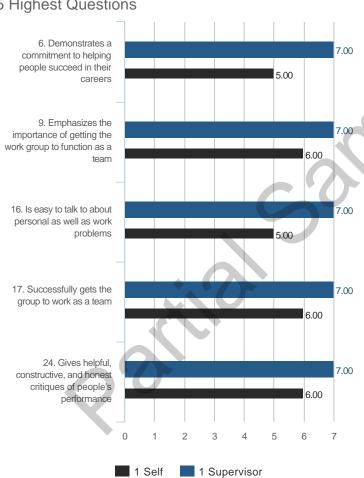

## 5 Highest Questions

38. Provides coaching and

counseling that enables

people to develop

themselves

1 Self

3 Direct Reports