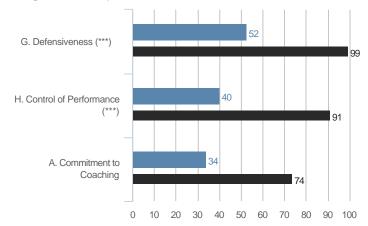

## **Highest and Lowest**

## 3 Highest Competencies



### 3 Lowest Competencies



## 5 Highest Questions

38. Provides coaching and

counseling that enables

people to develop

themselves

1 Self

3 Direct Reports



## 5 Lowest Questions



© TruScore. All Rights Reserved. Sample Participant - October 2019

7.00



### 3 Lowest Competencies



## 5 Highest Questions



## 5 Lowest Questions





## 3 Lowest Competencies



## 5 Highest Questions



## 5 Lowest Questions





### 3 Lowest Competencies



## 5 Highest Questions



## 5 Lowest Questions





## 3 Lowest Competencies



## 5 Highest Questions



## 5 Lowest Questions



# **Blind Spot Analysis**











## **Overall Scores**



#### I. ESTABLISHING THE PURPOSE

# A. Commitment to Coaching

### **Overall Scores**



### **Question Scores**

6. Demonstrates a commitment to helping people succeed in their careers

| Raw Avg | SD   | NA | 1 | 2 | 3 | 4 | 5 | 6 | 7 |
|---------|------|----|---|---|---|---|---|---|---|
| 5.00    | 2.00 |    |   |   | 1 |   | 1 |   | 1 |
| 7.00    |      | .  |   |   |   |   |   |   | 1 |
| 5.00    |      | .  |   |   |   |   | 1 |   |   |
| 5.00    |      | .  |   |   |   |   | 1 |   |