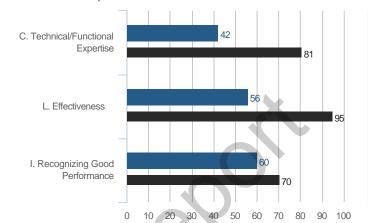

## **Highest and Lowest**

## 3 Highest Competencies



### 3 Lowest Competencies



## 5 Highest Questions

38. Provides coaching and

counseling that enables

people to develop

themselves

1 Self

3 Direct Reports



## 5 Lowest Questions



© TruScore. All Rights Reserved. Sample Participant - October 2019

7.00



### 3 Lowest Competencies



## 5 Highest Questions



## 5 Lowest Questions





## 3 Lowest Competencies



## 5 Highest Questions



## 5 Lowest Questions





### 3 Lowest Competencies



## 5 Highest Questions



## 5 Lowest Questions





## 3 Lowest Competencies



## 5 Highest Questions



## 5 Lowest Questions



# **Blind Spot Analysis**











## **Overall Scores**



#### I. ESTABLISHING THE PURPOSE

# A. Commitment to Coaching

### **Overall Scores**



### **Question Scores**

6. Demonstrates a commitment to helping people succeed in their careers

| Raw Avg | SD   | NA | 1 | 2 | 3 | 4 | 5 | 6 | 7 |
|---------|------|----|---|---|---|---|---|---|---|
| 5.00    | 2.00 |    |   |   | 1 |   | 1 |   | 1 |
| 7.00    |      | .  |   |   |   |   |   |   | 1 |
| 5.00    |      | .  |   |   |   |   | 1 |