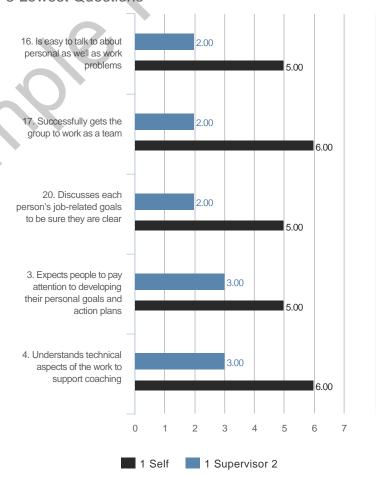

## 5 Lowest Questions

© TruScore. All Rights Reserved. Sample Participant - October 2019

7.00