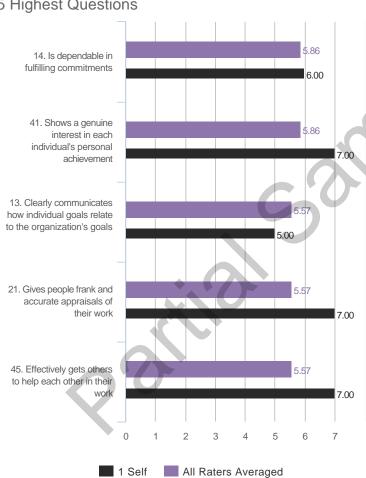

## 5 Highest Questions

38. Provides coaching and

counseling that enables

people to develop

themselves

1 Self

3 Direct Reports

41. Shows a genuine interest in each individual's personal achievement

| Raw Avg | SD   | NA | 1 | 2 | 3 | 4 | 5 | 6 | 7 |
|---------|------|----|---|---|---|---|---|---|---|
| 5.67    | 2.31 |    |   |   | 1 |   |   |   | 2 |
| 6.00    |      |    |   |   |   |   |   | 1 |   |
| 7.00    |      |    |   |   |   |   |   |   | 1 |
| 6.00    |      |    |   |   |   |   |   | 1 |   |
| 6.00    | 1.41 |    |   |   |   |   | 1 |   | 1 |

14. Is dependable in fulfilling commitments

15. Is a good listener

 Raw Avg
 SD
 NA
 1
 2
 3
 4
 5
 6
 7

 5.67
 1.53
 .
 .
 .
 .
 .
 1
 .
 1
 1

 5.00
 -- .
 .
 .
 .
 .
 .
 .
 .
 .
 .

 7.00
 -- .
 .
 .
 .
 .
 .
 .
 .
 .
 .