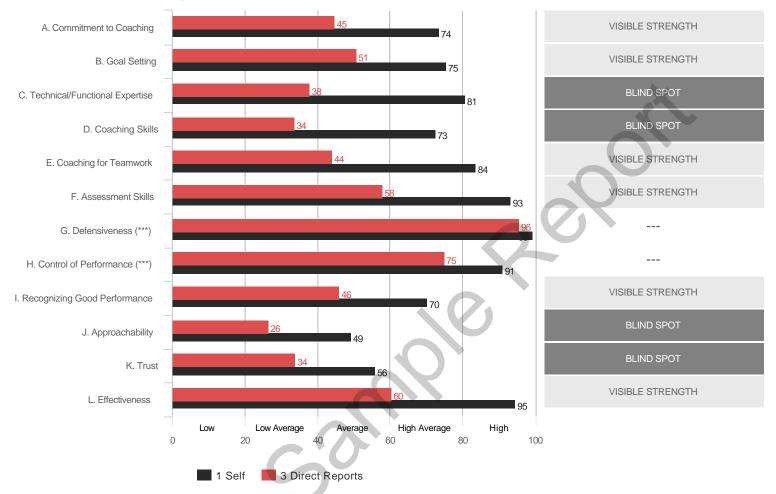

## **Highest and Lowest**

## 3 Highest Competencies



### 3 Lowest Competencies



## 5 Highest Questions

38. Provides coaching and

counseling that enables

people to develop

themselves

1 Self

3 Direct Reports



## 5 Lowest Questions



© TruScore. All Rights Reserved. Sample Participant - October 2019

7.00



### 3 Lowest Competencies



## 5 Highest Questions



## 5 Lowest Questions





## 3 Lowest Competencies



## 5 Highest Questions



## 5 Lowest Questions





### 3 Lowest Competencies



## 5 Highest Questions



## 5 Lowest Questions





## 3 Lowest Competencies



## 5 Highest Questions



## 5 Lowest Questions



# **Blind Spot Analysis**











## **Overall Scores**



#### I. ESTABLISHING THE PURPOSE

# A. Commitment to Coaching

### **Overall Scores**



### **Question Scores**

6. Demonstrates a commitment to helping people succeed in their careers

| Raw Avg | SD   | NA | 1 | 2 | 3 | 4 | 5 | 6 | 7 |
|---------|------|----|---|---|---|---|---|---|---|
| 5.00    | 2.00 |    |   |   | 1 |   | 1 |   | 1 |
| 7.00    |      | .  |   |   |   |   |   |   | 1 |
| 5.00    |      | .  |   |   |   |   | 1 |   |   |
| 5.00    |      | .  |   |   |   |   | 1 |   |   |
| 4.50    | 0.71 | .  |   |   |   | 1 | 1 |   |   |

27. Sets aside time to devote to coaching and mentoring



32. Takes time to share experiences, insights, and wisdom with others

| Raw Avg | SD   | NA | 1 | 2 | 3 | 4 | 5 | 6 | 7 |
|---------|------|----|---|---|