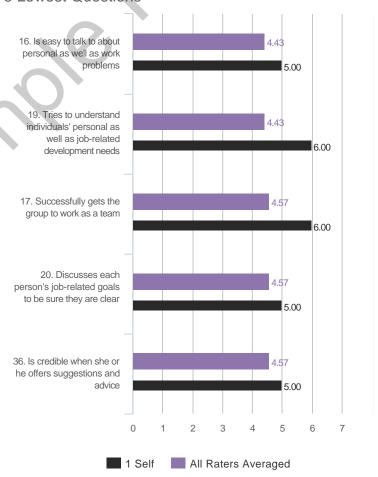

## 5 Lowest Questions

© TruScore. All Rights Reserved. Sample Participant - October 2019

7.00