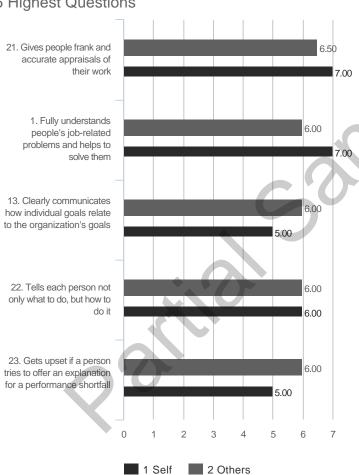

## 5 Highest Questions

38. Provides coaching and

counseling that enables

people to develop

themselves

1 Self

3 Direct Reports