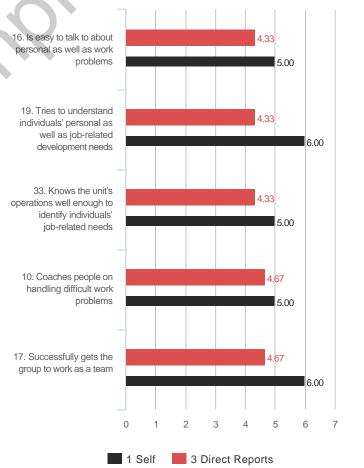

## **Highest and Lowest**

## 3 Highest Competencies



### 3 Lowest Competencies



## 5 Highest Questions

38. Provides coaching and

counseling that enables

people to develop

themselves

1 Self

3 Direct Reports



## 5 Lowest Questions



© TruScore. All Rights Reserved. Sample Participant - October 2019

7.00



### 3 Lowest Competencies



## 5 Highest Questions



## 5 Lowest Questions





## 3 Lowest Competencies



## 5 Highest Questions



## 5 Lowest Questions





### 3 Lowest Competencies



## 5 Highest Questions



## 5 Lowest Questions





## 3 Lowest Competencies



## 5 Highest Questions



## 5 Lowest Questions



# **Blind Spot Analysis**











## **Overall Scores**



#### I. ESTABLISHING THE PURPOSE

# A. Commitment to Coaching

### **Overall Scores**



### **Question Scores**

6. Demonstrates a commitment to helping people succeed in their careers

| Raw Avg | SD   | NA | 1 | 2 | 3 | 4 | 5 | 6 | 7 |
|---------|------|----|---|---|---|---|---|---|---|
| 5.00    | 2.00 |    |   |   | 1 |   | 1 |