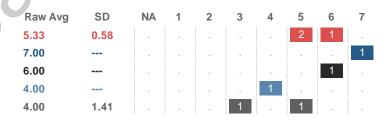

### **Question Scores**

12. Makes individuals better performers through effective coaching

 Raw Avg
 SD
 NA
 1
 2
 3
 4
 5
 6
 7

 5.33
 1.15
 .
 .
 .
 .
 .
 1
 .
 2
 .

 5.00
 ...
 .
 .
 .
 .
 .
 .
 1
 .
 .

 6.00
 ...
 .
 .
 .
 .
 .
 .
 .
 .
 .
 .
 .
 .
 .
 .
 .
 .
 .
 .
 .
 .
 .
 .
 .
 .
 .
 .
 .
 .
 .
 .
 .
 .
 .
 .
 .
 .
 .
 .
 .
 .
 .
 .
 .
 .
 .
 .
 .
 .
 .
 .
 .
 .
 .
 .
 .
 .
 .
 .
 .
 .
 .
 .
 .
 .
 .
 .
 .
 .
 .
 .
 .
 .
 .
 .
 .
 .
 .
 .
 .
 .
 .
 .
 .
 .
 .
 .
 .
 .
 .
 .
 .
 .
 .
 .
 .
 .
 .