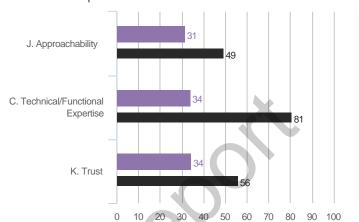

## **Highest and Lowest**

## 3 Highest Competencies



### 3 Lowest Competencies



## 5 Highest Questions

38. Provides coaching and

counseling that enables

people to develop

themselves

1 Self

3 Direct Reports



## 5 Lowest Questions



© TruScore. All Rights Reserved. Sample Participant - October 2019

7.00



### 3 Lowest Competencies



## 5 Highest Questions



## 5 Lowest Questions





## 3 Lowest Competencies



## 5 Highest Questions



## 5 Lowest Questions





### 3 Lowest Competencies



## 5 Highest Questions



## 5 Lowest Questions





## 3 Lowest Competencies



## 5 Highest Questions



## 5 Lowest Questions



# **Blind Spot Analysis**











## **Overall Scores**



#### I. ESTABLISHING THE PURPOSE

# A. Commitment to Coaching

### **Overall Scores**



### **Question Scores**

6. Demonstrates a commitment to helping people succeed in their careers

| Raw Avg | SD   | NA | 1 | 2 | 3 | 4 | 5 | 6 | 7 |
|---------|------|----|---|---|---|---|---|---|---|
| 5.00    | 2.00 |    |   |   | 1 |   | 1 |   | 1 |
| 7.00    |      | .  |   |   |   |   |   |   | 1 |
| 5.00    |      | .  |   |   |   |   | 1 |   |   |
| 5.00    |      | .  |   |   |   |   | 1 |   |   |
| 4.50    | 0.71 | .  |   |   |   | 1 | 1 |   |   |

27. Sets aside time to devote to coaching and mentoring



32. Takes time to share experiences, insights, and wisdom with others

| R