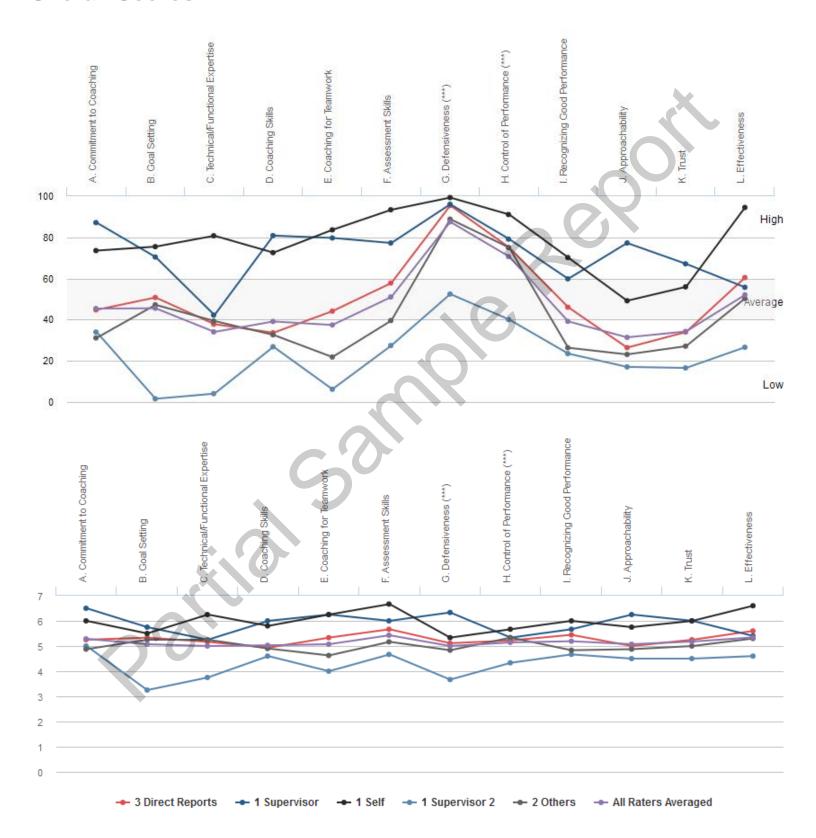

## **Highest and Lowest**

## 3 Highest Competencies



### 3 Lowest Competencies



## 5 Highest Questions

38. Provides coaching and

counseling that enables

people to develop

themselves

1 Self

3 Direct Reports



## 5 Lowest Questions



© TruScore. All Rights Reserved. Sample Participant - October 2019

7.00



### 3 Lowest Competencies



## 5 Highest Questions



## 5 Lowest Questions





## 3 Lowest Competencies



## 5 Highest Questions



## 5 Lowest Questions





### 3 Lowest Competencies



## 5 Highest Questions



## 5 Lowest Questions





## 3 Lowest Competencies



## 5 Highest Questions



## 5 Lowest Questions



# **Blind Spot Analysis**











## **Overall Scores**



#### I. ESTABLISHING THE PURPOSE

# A. Commitment to Coaching

### **Overall Scores**



### **Question Scores**

6. Demonstrates a commitment to helping people succeed in their careers

| Raw Avg | SD   | NA | 1 | 2 | 3 | 4 | 5 | 6 | 7 |
|---------|------|----|---|---|---|---|---|---|---|
| 5.00    | 2.00 |    |   |   | 1 |   | 1 |   | 1 |
| 7.00    |      | .  |   |   |   |   |   |   | 1 |
| 5.00    |      | .  |   |   |   |   | 1 |   |   |
| 5.00    |      | .  |   |   |   |   | 1 |   |   |
| 4.50    | 0.71 | .  |   |   |   | 1 | 1 |   |   |

27. Sets aside time to devote to coaching and mentoring



32. Takes time to share experiences, insights, and wisdom with others

| Raw Avg | SD   | NA | 1 | 2 | 3 | 4 | 5 | 6 | 7 |
|---------|------|----|---|---|---|---|---|---|---|
| 5.00    |