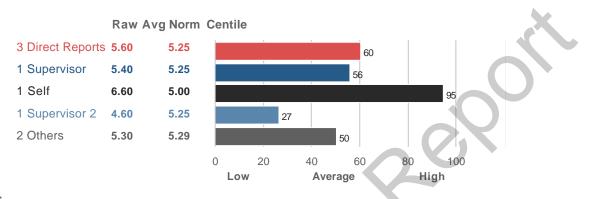

2 |   |
| 6.00    |      |    |   |   |   |   |   | 1 |   |
| 6.00    |      |    |   |   |   |   |   | 1 |   |
| 5.00    |      |    |   |   |   |   | 1 |   |   |
| 5.00    | 2.83 |    |   |   | 1 |   |   |   | 1 |
|         |      |    |   |   |   |   |   |   |   |

41. Shows a genuine interest in each individual's personal achievement

| Raw Avg | SD   | NA | 1 | 2 | 3 | 4 | 5 | 6 | 7 |
|---------|------|----|---|---|---|---|---|---|---|
| 5.67    | 2.31 |    |   |   | 1 |   |   |   | 2 |
| 6.00    |      |    |   |   |   |   |   | 1 |   |
| 7.00    |      |    |   |   |   |   |   |   | 1 |
| 6.00    |      |    |   |   |   |   |   | 1 |   |
| 6.00    | 1.41 |    |   |   |   |   | 1 |   | 1 |

Survey of Coaching Practices 25

#### OUTCOMES

## L. Effectiveness

#### **Overall Scores**



### **Question Scores**

12. Makes individuals better performers through effective coaching

 Raw Avg
 SD
 NA
 1
 2
 3
 4
 5
 6
 7

 5.33
 1.15
 .
 .
 .
 .
 .
 1
 .
 2
 .

 5.00
 ...
 .
 .
 .
 .
 .
 .
 1
 .
 .

 6.00
 ...
 .
 .
 .
 .
 .
 .
 .
 .
 .
 .
 .
 .
 .
 .
 .
 .
 .
 .
 .
 .
 .
 .
 .
 .
 .
 .
 .
 .
 .
 .
 .
 .
 .
 .
 .
 .
 .
 .
 .
 .
 .
 .
 .
 .
 .
 .
 .
 .
 .
 .
 .
 .
 .
 .
 .
 .
 .
 .
 .
 .
 .
 .
 .
 .
 .
 .
 .
 .
 .
 .
 .
 .
 .
 .
 .
 .
 .
 .
 .
 .
 .
 .
 .
 .
 .
 .
 .
 .
 .
 .
 .
 .
 .
 .
 .
 .
 .

14. Is dependable in fulfilling commitments

15. Is a good listener

 Raw Avg
 SD
 NA
 1
 2
 3
 4
 5
 6
 7

 5.67
 1.53
 .
 .
 .
 .
 .
 1
 .
 1
 1

 5.00
 -- .
 .
 .
 .
 .
 .
 .
 .
 .
 .

 7.00
 -- .
 .
 .
 .
 .
 .
 .
 .
 .
 .

 4.00
 -- .
 .
 .
 .
 .
 .
 .
 .
 .
 .

 5.50
 0.71
 .