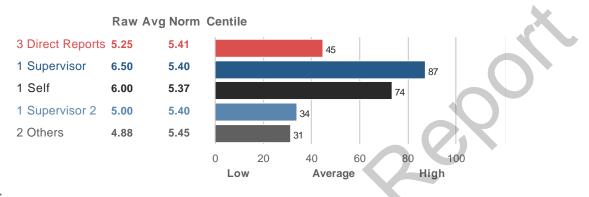

## **Highest and Lowest**

## 3 Highest Competencies



### 3 Lowest Competencies



## 5 Highest Questions

38. Provides coaching and

counseling that enables

people to develop

themselves

1 Self

3 Direct Reports



## 5 Lowest Questions



© TruScore. All Rights Reserved. Sample Participant - October 2019

7.00



### 3 Lowest Competencies



## 5 Highest Questions



## 5 Lowest Questions





## 3 Lowest Competencies



## 5 Highest Questions



## 5 Lowest Questions





### 3 Lowest Competencies



## 5 Highest Questions



## 5 Lowest Questions





## 3 Lowest Competencies



## 5 Highest Questions



## 5 Lowest Questions



# **Blind Spot Analysis**











## **Overall Scores**



#### I. ESTABLISHING THE PURPOSE

# A. Commitment to Coaching

### **Overall Scores**



### **Question Scores**

6. Demonstrates a commitment to helping people succeed in their careers

| Raw Avg | SD   | NA | 1 | 2 | 3 | 4 | 5 | 6 | 7 |
|---------|------|----|---|---|---|---|---|---|---|
| 5.00    | 2.00 |    |   |   | 1 |   | 1 |   | 1 |
| 7.00    |      | .  |   |   |   |   |   |   | 1 |
| 5.00    |      | .  |   |   |   |   | 1 |   |   |
| 5.00    |      | .  |   |   |   |   | 1 |   |   |
| 4.50    | 0.71 | .  |   |   |   | 1 | 1 |   |   |

27. Sets aside time to devote to coaching and mentoring



32. Takes time to share experiences, insights, and wisdom with others

| Raw Avg | SD   | NA | 1 | 2 | 3 | 4 | 5 | 6 | 7 |
|---------|------|----|---|---|---|---|---|---|---|
| 5.00    | 1.73 |    |   |   | 1 |   |   | 2 |   |
| 6.00    |      |    |   |   |   |   |   | 1 |