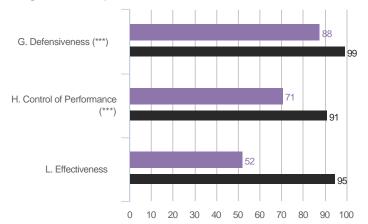

## **Highest and Lowest**

## 3 Highest Competencies



### 3 Lowest Competencies



## 5 Highest Questions

38. Provides coaching and

counseling that enables

people to develop

themselves

1 Self

3 Direct Reports



## 5 Lowest Questions



© TruScore. All Rights Reserved. Sample Participant - October 2019

7.00



### 3 Lowest Competencies



## 5 Highest Questions



## 5 Lowest Questions





## 3 Lowest Competencies



## 5 Highest Questions



## 5 Lowest Questions





### 3 Lowest Competencies



## 5 Highest Questions



## 5 Lowest Questions





## 3 Lowest Competencies



## 5 Highest Questions



## 5 Lowest Questions



# **Blind Spot Analysis**











## **Overall Scores**



#### I. ESTABLISHING THE PURPOSE

# A. Commitment to Coaching

### **Overall Scores**



### **Question Scores**

6. Demonstrates a commitment to helping people succeed in their careers

| Raw Avg | SD   | NA | 1 | 2 | 3 | 4 | 5 | 6 | 7 |
|---------|------|----|---|---|---|---|---|---|---|
| 5.00    | 2.00 |    |   |   | 1 |   | 1 |   | 1 |
| 7.00    |      | .  |   |   |   |   |   |   | 1 |
| 5.00    |      | .  |   |   |   |   | 1 |   |   |
| 5.00    |      | .  |   |   |   |   | 1 |   |   |
| 4.50    | 0.71 | .  |   |   |   | 1 | 1 |   |   |

27. Sets aside time to devote to coaching and mentoring



32. Takes time to share experiences, insights,