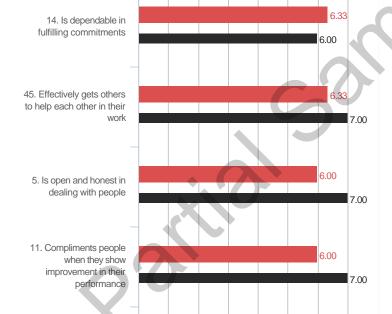

## 5 Lowest Questions

© TruScore. All Rights Reserved. Sample Participant - October 2019

7.00