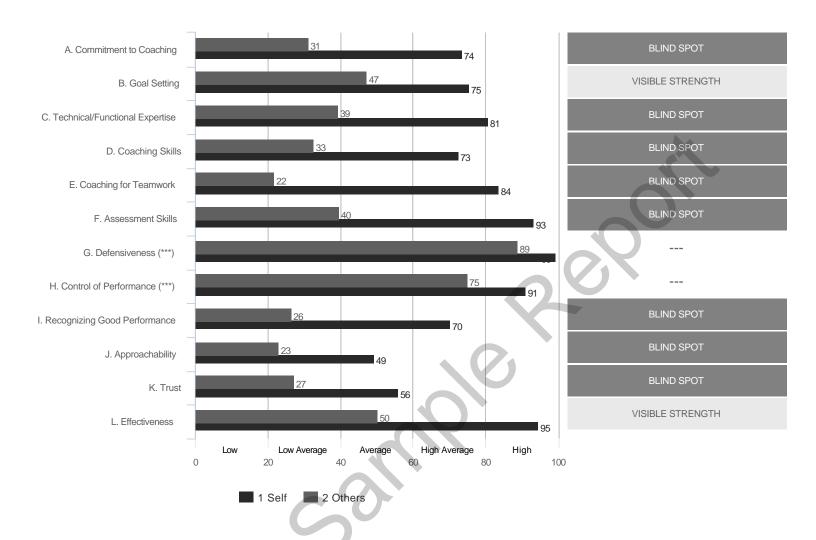

## **Highest and Lowest**

## 3 Highest Competencies



### 3 Lowest Competencies



## 5 Highest Questions

38. Provides coaching and

counseling that enables

people to develop

themselves

1 Self

3 Direct Reports



## 5 Lowest Questions



© TruScore. All Rights Reserved. Sample Participant - October 2019

7.00



### 3 Lowest Competencies



## 5 Highest Questions



## 5 Lowest Questions





## 3 Lowest Competencies



## 5 Highest Questions



## 5 Lowest Questions





### 3 Lowest Competencies



## 5 Highest Questions



## 5 Lowest Questions





## 3 Lowest Competencies



## 5 Highest Questions



## 5 Lowest Questions



# **Blind Spot Analysis**











## **Overall Scores**



#### I. ESTABLISHING THE PURPOSE

# A. Commitment to Coaching

### **Overall Scores**



### **Question Scores**

6. Demonstrates a commitment to helping people succeed in their careers

| Raw Avg | SD   | NA | 1 | 2 | 3 | 4 | 5 | 6 | 7 |
|---------|------|----|---|---|---|---|---|---|---|
| 5.00    | 2.00 |    |   |   | 1 |   | 1 |   | 1 |
| 7.00    |      | .  |   |   |   |   |   |   | 1 |
| 5.00    |      | .  |   |   |   |   | 1 |   |   |
| 5.00    |      | .  |   |   |   |   | 1 |   |   |
| 4.50    | 0.71 | .  |   |   |   | 1 | 1 |   |   |

27. Sets aside time to devote to coaching and mentoring



32. Takes time to share experiences, insights, and wisdom with others

| Raw Avg | SD   | NA | 1 | 2 | 3 | 4 | 5 | 6 | 7 |
|---------|------|----|---|---|---|--