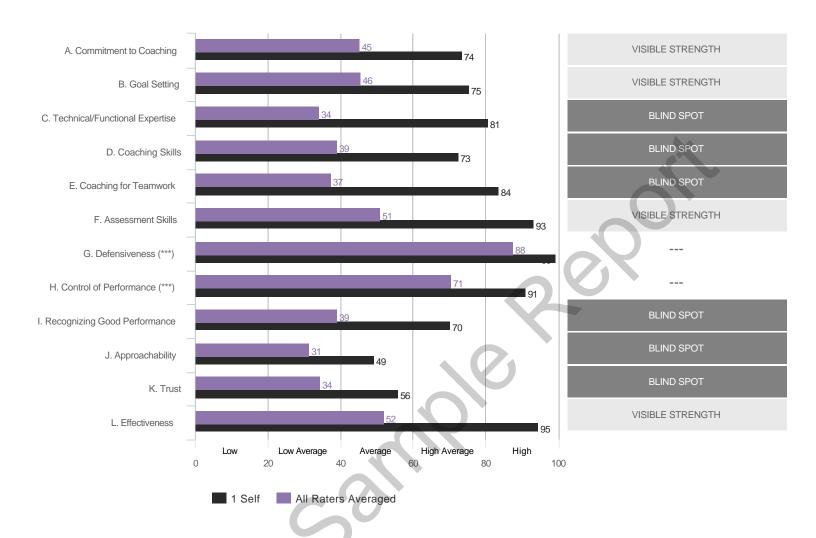

## **Highest and Lowest**

## 3 Highest Competencies



### 3 Lowest Competencies



## 5 Highest Questions

38. Provides coaching and

counseling that enables

people to develop

themselves

1 Self

3 Direct Reports



## 5 Lowest Questions



© TruScore. All Rights Reserved. Sample Participant - October 2019

7.00



### 3 Lowest Competencies



## 5 Highest Questions



## 5 Lowest Questions





## 3 Lowest Competencies



## 5 Highest Questions



## 5 Lowest Questions





### 3 Lowest Competencies



## 5 Highest Questions



## 5 Lowest Questions





## 3 Lowest Competencies



## 5 Highest Questions



## 5 Lowest Questions



# **Blind Spot Analysis**











## **Overall Scores**



#### I. ESTABLISHING THE PURPOSE

# A. Commitment to Coaching

### **Overall Scores**



### **Question Scores**

6. Demonstrates a commitment to helping people succeed in their careers

| Raw Avg | SD   | NA | 1 | 2 | 3 | 4 | 5 | 6 | 7 |
|---------|------|----|---|---|---|---|---|---|---|
| 5.00    | 2.00 |    |   |   | 1 |   | 1 |   | 1 |
| 7.00    |      | .  |   |   |   |   |   |   | 1 |
| 5.00    |      | .  |   |   |   |   | 1 |   |   |
| 5.00    |      | .  |   |   |   |   | 1 |   |   |
| 4.50    | 0.71 | .  |   |   |   | 1 | 1 |   |   |

27. Sets aside time to devote to coaching and mentoring



32. Takes time to share experiences, insights, and wisdom with others

| Raw Avg | SD   | NA | 1 | 2 | 3 | 4 | 5 | 6 | 7 |
|---------|------|----|---|---|---|---|