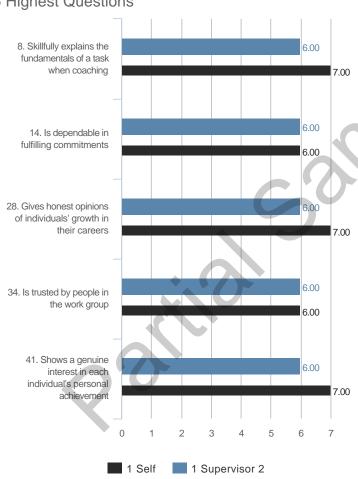

## 5 Highest Questions

38. Provides coaching and

counseling that enables

people to develop

themselves

1 Self

3 Direct Reports