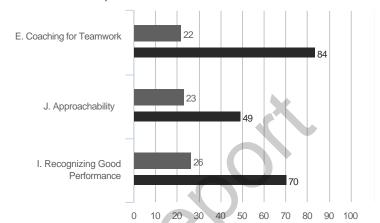

## **Highest and Lowest**

## 3 Highest Competencies



### 3 Lowest Competencies



## 5 Highest Questions

38. Provides coaching and

counseling that enables

people to develop

themselves

1 Self

3 Direct Reports



## 5 Lowest Questions



© TruScore. All Rights Reserved. Sample Participant - October 2019

7.00



### 3 Lowest Competencies



## 5 Highest Questions



## 5 Lowest Questions





## 3 Lowest Competencies



## 5 Highest Questions



## 5 Lowest Questions





### 3 Lowest Competencies



## 5 Highest Questions



## 5 Lowest Questions





## 3 Lowest Competencies



## 5 Highest Questions



## 5 Lowest Questions



# **Blind Spot Analysis**











## **Overall Scores**



#### I. ESTABLISHING THE PURPOSE

# A. Commitment to Coaching

### **Overall Scores**



### **Question Scores**

6. Demonstrates a commitment to helping people succeed in their careers

| Raw Avg | SD   | NA | 1 | 2 | 3 | 4 | 5 | 6 | 7 |
|---------|------|----|---|---|---|---|---|---|---|
| 5.00    | 2.00 |    |   |   | 1 |   | 1 |   | 1 |
| 7.00    |      | .  |   |   |   |   |   |   | 1 |
| 5.00    |      | .  |   |   |   |   | 1 |   |   |
| 5.00    |      | .  |   |   |   |   | 1 |   |   |
| 4.50    | 0.71 | .  |   |   |   | 1 | 1 |   |   |

27. Sets aside time to devote to coaching and mentor