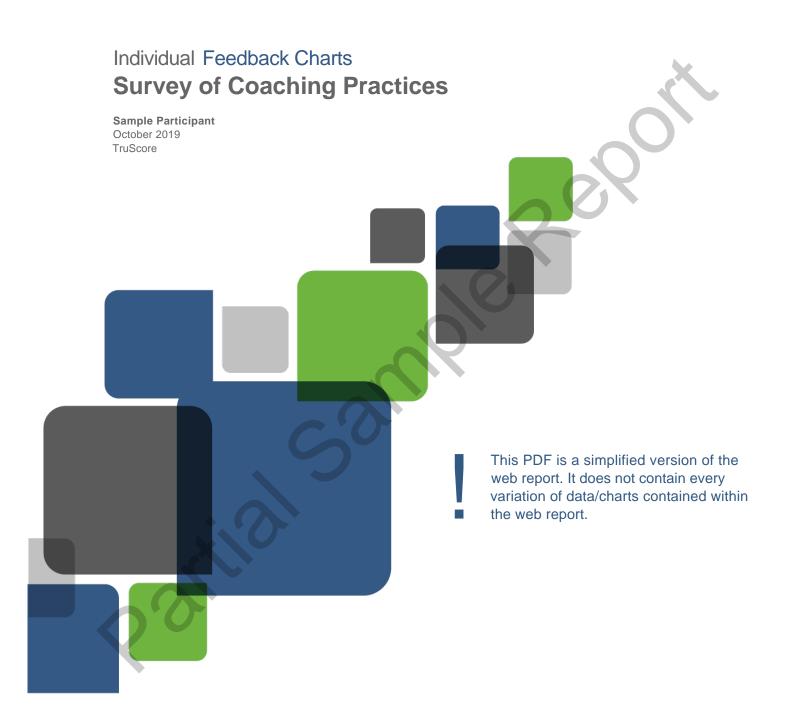

## **Highest and Lowest**

## 3 Highest Competencies



### 3 Lowest Competencies



## 5 Highest Questions

38. Provides coaching and

counseling that enables

people to develop

themselves

1 Self

3 Direct Reports



## 5 Lowest Questions



© TruScore. All Rights Reserved. Sample Participant - October 2019

7.00



### 3 Lowest Competencies



## 5 Highest Questions



## 5 Lowest Questions





## 3 Lowest Competencies



## 5 Highest Questions



## 5 Lowest Questions





### 3 Lowest Competencies



## 5 Highest Questions



## 5 Lowest Questions





## 3 Lowest Competencies



## 5 Highest Questions



## 5 Lowest Questions



# **Blind Spot Analysis**











## **Overall Scores**



#### I. ESTABLISHING THE PURPOSE

# A. Commitment to Coaching

### **Overall Scores**