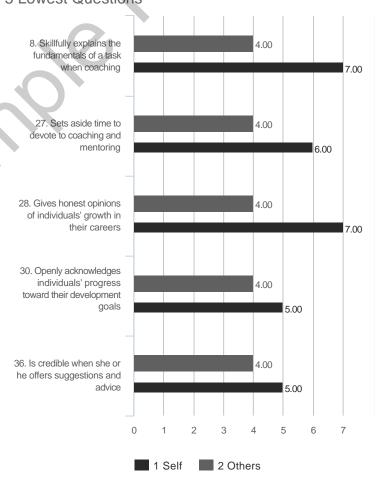

## 5 Lowest Questions

© TruScore. All Rights Reserved. Sample Participant - October 2019

7.00

27. Sets aside time to devote to coaching and mentoring

32. Takes time to share experiences, insights, and wisdom with others

| Raw Avg | SD   | NA | 1 | 2 | 3 | 4 | 5 | 6 | 7 |
|---------|------|----|---|---|---|---|---|---|---|
| 5.00    | 1.73 |    |   |   | 1 |   |   | 2 |   |
| 6.00    |      |    |   |   |   |   |   | 1 |   |
| 6.00    |      |    |   |   |   |   |   | 1 |   |
| 5.00    |      |    |   |   |   |   | 1 |   |   |
| 5.00    | 2.83 |    |   |   | 1 |   |   |   | 1 |
|         |      |    |   |   |   |   |   |   |   |