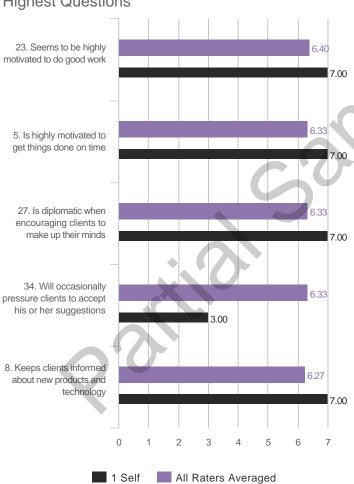

## **Highest and Lowest**

## 3 Highest Competencies



### 3 Lowest Competencies



## 5 Highest Questions



## 3 Highest Competencies



## 3 Lowest Competencies



## 5 Highest Questions





## 3 Highest Competencies



## 3 Lowest Competencies



## 5 Highest Questions





## 3 Highest Competencies



## 3 Lowest Competencies



## 5 Highest Questions





# **Blind Spot Analysis**









## **Overall Scores**



### I. ESTABLISHING RAPPORT

# A. Understanding Clients

### **Overall Scores**



## **Question Scores**

9. Is a good listener; tries to understand the client's point Raw Avg SD of view 5.78 1.20 6.20 1.30 7.00 6.00

15. Makes an effort to comprehend the special nature of Raw Avg SD NA the client's business 5.33 1.22

5.20 1.30 7.00 7.00

20. Is knowledgeable about the mission and character of

SD 2 3 Raw Avg the client's business 5.89 1.05 0.89 5.40 4.00 6.00

26. Understands the client's way of thinking about their needs

SD 7 Raw Avg NA 5 6.22 1.09 5.80 1.64 7.00 7.00

48. Attempts to see things from the client's perspective

Raw Avg SD NA 1 3 2.00 1.12 3.80 1.79 3.00 6.00

### RESIDUAL IMPACT

## M. Overall Satisfaction