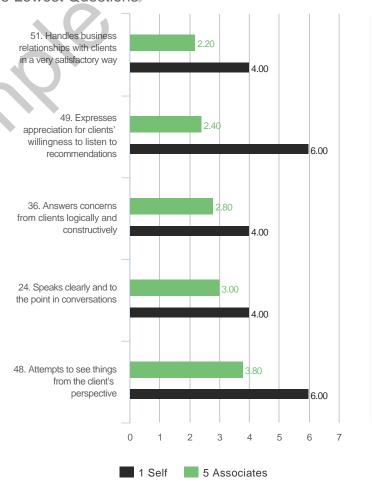

## **Highest and Lowest**

## 3 Highest Competencies



### 3 Lowest Competencies



## 5 Highest Questions



## 3 Highest Competencies



## 3 Lowest Competencies



## 5 Highest Questions





## 3 Highest Competencies



## 3 Lowest Competencies



## 5 Highest Questions





## 3 Highest Competencies



## 3 Lowest Competencies



## 5 Highest Questions





# **Blind Spot Analysis**









## **Overall Scores**



### I. ESTABLISHING RAPPORT

# A. Understanding Clients

### **Overall Scores**



## **Question Scores**

9. Is a good listener; tries to understand the client's point Raw Avg SD of view 5.78 1.20 6.20 1.30 7.00 6.00

15. Makes an effort to comprehend the special nature of Raw Avg SD NA the client's business 5.33 1.22

5.20 1.30 7.00 7.00

20. Is knowledgeable about the mission and character of

SD 2 3 Raw Avg the client's business 5.89 1.05 0.89 5.40 4.00 6.00

26. Understands the client's way of thinking about their needs

SD 7 Raw Avg NA 5 6.22 1.09 5.80 1.6