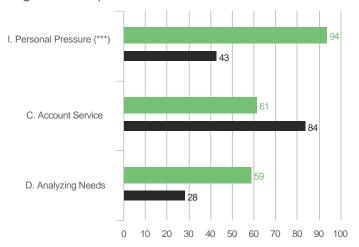

## **Highest and Lowest**

## 3 Highest Competencies



### 3 Lowest Competencies



## 5 Highest Questions



## 3 Highest Competencies



## 3 Lowest Competencies



## 5 Highest Questions





## 3 Highest Competencies



## 3 Lowest Competencies



## 5 Highest Questions





## 3 Highest Competencies



## 3 Lowest Competencies



## 5 Highest Questions





# **Blind Spot Analysis**









## **Overall Scores**



### I. ESTABLISHING RAPPORT

# A. Understanding Clients

### **Overall Scores**



## **Question Scores**

9. Is a good listener; tries to understand the client's point Raw Avg SD of view 5.78 1.20 6.20 1.30 7.00 6.00

15. Makes an effort to comprehend the special nature of Raw Avg SD NA the client's business 5.33 1.22

5.20 1.30 7.00 7.00

20. Is knowledgeable about the mission and character of

SD 2 3 Raw Avg the client's business 5.89 1.05 0.89 5.40 4.00 6.00

26. Understands the client's way of thinking