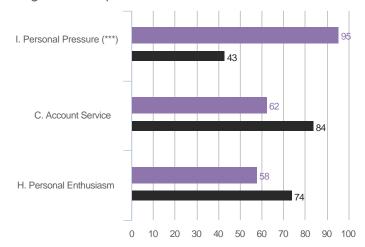

## **Highest and Lowest**

## 3 Highest Competencies



### 3 Lowest Competencies



## 5 Highest Questions



## 3 Highest Competencies



## 3 Lowest Competencies



## 5 Highest Questions





## 3 Highest Competencies



## 3 Lowest Competencies



## 5 Highest Questions





## 3 Highest Competencies



## 3 Lowest Competencies



## 5 Highest Questions





# **Blind Spot Analysis**









## **Overall Scores**



### I. ESTABLISHING RAPPORT

# A. Understanding Clients

### **Overall Scores**



## **Question Scores**

9. Is a good listener; tries to understand the client's point Raw Avg SD of view 5.78 1.20 6.20 1.30 7.00 6.00

15. Makes an effort to comprehend the special nature of Raw Avg SD NA the client's business 5.33 1.22

5.20 1.30 7.00 7.00

20. Is knowledgeable about the mission and character of

SD 2 3 Raw Avg the client's business 5.89 1.05 0.89 5.40 4.00 6.00

26. Understands the client's way of thinking about their needs

SD 7 Raw Avg NA 5 6.22 1.09 5.80 1.64 7.00 7.00

48. Attempts to see things from the client's perspective

Raw Avg SD NA 1 3 2.00 1.12 3.80 1.79 3.00