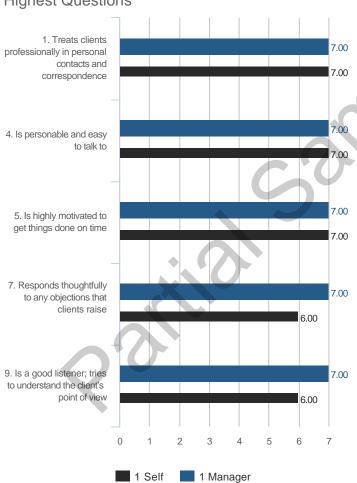

## **Highest and Lowest**

## 3 Highest Competencies



### 3 Lowest Competencies



## 5 Highest Questions



## 3 Highest Competencies



## 3 Lowest Competencies



## 5 Highest Questions





## 3 Highest Competencies



## 3 Lowest Competencies



## 5 Highest Questions





## 3 Highest Competencies



## 3 Lowest Competencies



## 5 Highest Questions





# **Blind Spot Analysis**









## **Overall Scores**



### I. ESTABLISHING RAPPORT

# A. Understanding Clients

### **Overall Scores**



## **Question Scores**

9. Is a good listener; tries to understand the client's point Raw Avg SD of view 5.78 1.20 6.20 1.30 7.00 6.00

15. Makes an effort to comprehend the special nature of Raw Avg SD NA the client's business 5.33 1.22

5.20 1.30 7.00 7.00

20. Is knowledgeable about the mission and character of

SD 2 3 Raw Avg the client's business 5.89 1.05 0.89 5.40 4.00 6.00

26. Understands the client's way of thinking about their needs

SD 7 Raw Avg NA 5 6.22 1.09 5.80 1.64 7.00 7.00

48. Attempts to see things from the client's perspective

Raw Avg SD N