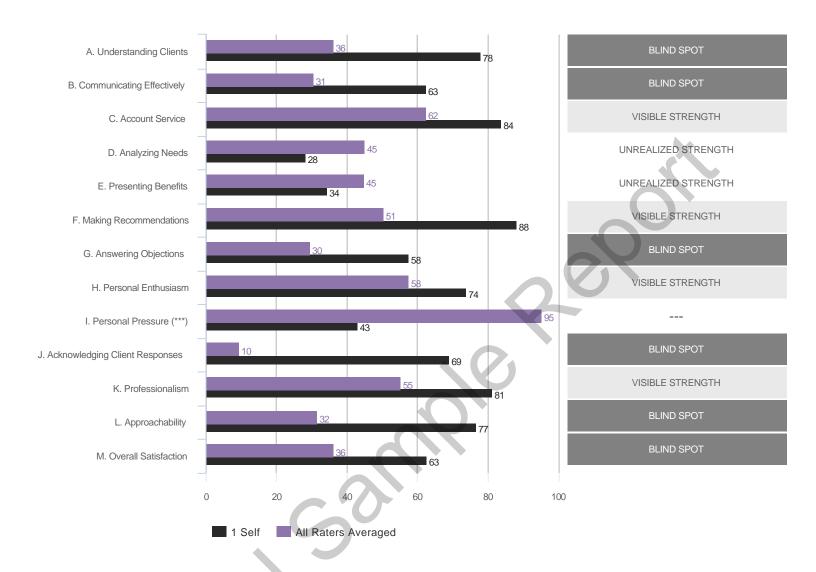

## **Highest and Lowest**

## 3 Highest Competencies



### 3 Lowest Competencies



## 5 Highest Questions



## 3 Highest Competencies



## 3 Lowest Competencies



## 5 Highest Questions





## 3 Highest Competencies



## 3 Lowest Competencies



## 5 Highest Questions





## 3 Highest Competencies



## 3 Lowest Competencies



## 5 Highest Questions





# **Blind Spot Analysis**









## **Overall Scores**



### I. ESTABLISHING RAPPORT

# A. Understanding Clients

### **Overall Scores**



## **Question Scores**

9. Is a good listener; tries to understand the client's point Raw Avg SD of view 5.78 1.20 6.20 1.30 7.00 6.00

15. Makes an effort to comprehend the special nature of Raw Avg SD NA the client's business 5.33 1.22

5.20 1.30 7.00 7.00

20. Is knowledgeable about the mission and character of

SD 2 3 Raw Avg the client's business 5.89 1.05 0.89 5.40 4.00 6.00

26. Understands the client's way of thinking about their needs

SD 7 Raw Avg NA 5 6.22 1.09 5.80 1.64 7.00 7.00

48. Attempts to see things from the client's perspective

Raw Avg SD NA 1 3 2.00 1.12 3.80 1.79 3.00 6.00

### RESIDUAL IMPACT

## M. Overall Satisfaction

### **Overall Scores**



## **Quest