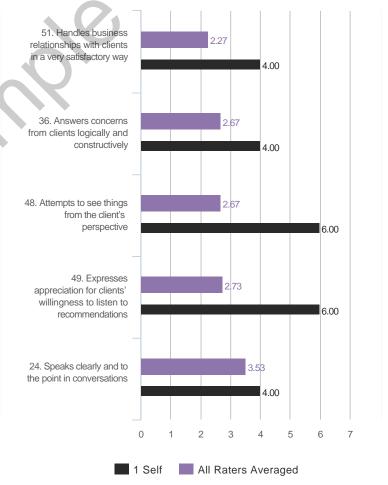

SD 7 Raw Avg NA 5 6.22 1.09 5.80 1.64 7.00 7.00

48. Attempts to see things from the client's perspective

Raw Avg SD NA 1 3 2.00 1.12 3.80 1.79 3.00 6.00