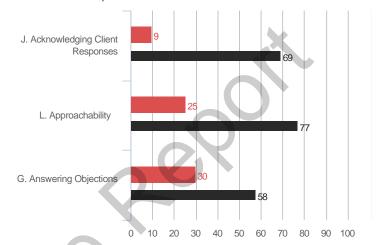

## **Highest and Lowest**

## 3 Highest Competencies



### 3 Lowest Competencies



## 5 Highest Questions



## 3 Highest Competencies



## 3 Lowest Competencies



## 5 Highest Questions





## 3 Highest Competencies



## 3 Lowest Competencies



## 5 Highest Questions





## 3 Highest Competencies



## 3 Lowest Competencies



## 5 Highest Questions





# **Blind Spot Analysis**









## **Overall Scores**



### I. ESTABLISHING RAPPORT

# A. Understanding Clients

### **Overall Scores**



## **Question Scores**

9. Is a good listener; tries to understand the client's point Raw Avg SD of view 5.78 1.20 6.20 1.30 7.00 6.00

15. Makes an effort to comprehend the special nature of Raw Avg SD NA the client's business 5.33 1.22

5.20 1.30 7.00 7.00

20. Is knowledgeable about the mission and character of

SD 2 3 Raw Avg the client's business 5.89 1.05 0.89 5.40