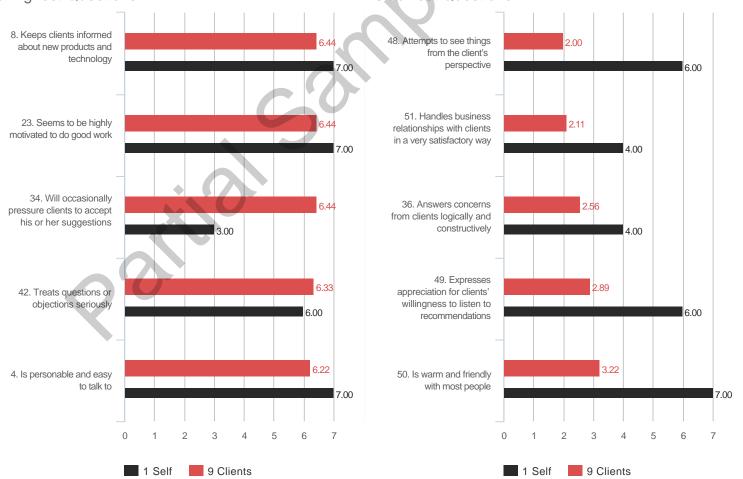

## **Question Scores**

9. Is a good listener; tries to understand the client's point Raw Avg SD of view 5.78 1.20 6.20 1.30 7.00 6.00

15. Makes an effort to comprehend the special nature of Raw Avg SD NA the client's business 5.33 1.22

5.20 1.30 7.00 7.00

20. Is knowledgeable about the mission and character of

SD 2 3 Raw Avg the client's business 5.89 1.05 0.89 5.40 4.00 6.00

26. Understands the client's way of thinking about their needs

SD 7 Raw Avg NA 5 6.22 1.09 5.80 1.64 7.00 7.00

48. Attempts to see things from the client's perspective

Raw Avg SD NA 1 3 2.00 1.12 3.80 1.79 3.00 6.00