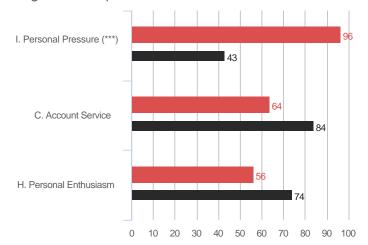

## **Highest and Lowest**

## 3 Highest Competencies



### 3 Lowest Competencies



## 5 Highest Questions



## 3 Highest Competencies



## 3 Lowest Competencies



## 5 Highest Questions





## 3 Highest Competencies



## 3 Lowest Competencies



## 5 Highest Questions





## 3 Highest Competencies



## 3 Lowest Competencies



## 5 Highest Questions





# **Blind Spot Analysis**









## **Overall Scores**



### I. ESTABLISHING RAPPORT

# A. Understanding Clients

### **Overall Scores**



## **Question Scores**

9. Is a good listener; tries to understand the client's point Raw Avg SD of view 5.78 1.20 6.20 1.30 7.00 6.00

15. Makes an effort to comprehend the special nature of Raw Avg SD NA the client's business 5.33 1.22

5.20 1.30 7.00 7.00

20. Is knowledgeable about the mission and character of

SD 2 3 Raw Avg the client's