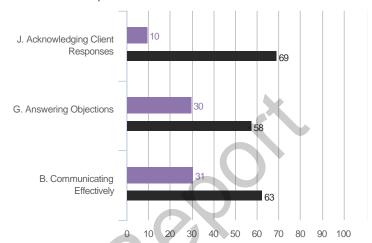

## **Highest and Lowest**

## 3 Highest Competencies



### 3 Lowest Competencies



## 5 Highest Questions



## 3 Highest Competencies



## 3 Lowest Competencies



## 5 Highest Questions





## 3 Highest Competencies



## 3 Lowest Competencies



## 5 Highest Questions





## 3 Highest Competencies



## 3 Lowest Competencies



## 5 Highest Questions





# **Blind Spot Analysis**









## **Overall Scores**



### I. ESTABLISHING RAPPORT

# A. Understanding Clients

### **Overall Scores**



## **Question Scores**

9. Is a good listener; tries to understand the client's point Raw Avg SD of view 5.78 1.20 6.20 1.30 7.00 6.00

15. Makes an effort to comprehend the special nature of Raw Avg SD NA the client's business 5.33 1.22

5.20 1.30 7.00 7.00

20. Is knowledgeable about the mission and character of

SD 2 3 Raw Avg the client's business 5.89 1.05 0.89 5.40 4.00 6.00

26. Understands the client's way of thinking about their needs

SD 7 Raw Avg NA 5 6.22 1.09 5.80 1.64 7.00 7.00

48. Attempts to see things from the client's perspective

Raw Avg SD NA 1 3 2.00 1.12 3.80 1.79 3.00 6.00

### RESIDUAL IMPACT

#