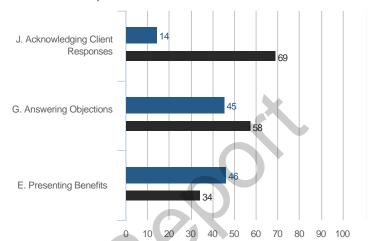

## **Highest and Lowest**

## 3 Highest Competencies



### 3 Lowest Competencies



## 5 Highest Questions



## 3 Highest Competencies



## 3 Lowest Competencies



## 5 Highest Questions





## 3 Highest Competencies



## 3 Lowest Competencies



## 5 Highest Questions





## 3 Highest Competencies



## 3 Lowest Competencies



## 5 Highest Questions





# **Blind Spot Analysis**









## **Overall Scores**



### I. ESTABLISHING RAPPORT

# A. Understanding Clients

### **Overall Scores**



## **Question Scores**

9. Is a good listener; tries to understand the client's point Raw Avg SD of view 5.78 1.20 6.20 1.30 7.00 6.00

15. Makes an effort to comprehend the special nature of Raw Avg SD NA the client's business 5.33 1.22

5.20 1.30 7.00 7.00

20. Is knowledgeable about the mission and character of

SD 2 3 Raw Avg the client's business 5.89 1.05 0.89 5.40 4.00 6.00

26. Understands the client's way of thinking about their needs

SD 7 Raw Avg NA 5 6.22 1.09 5.80 1.64 7.00 7.00

48. Attempts to see things from the client's