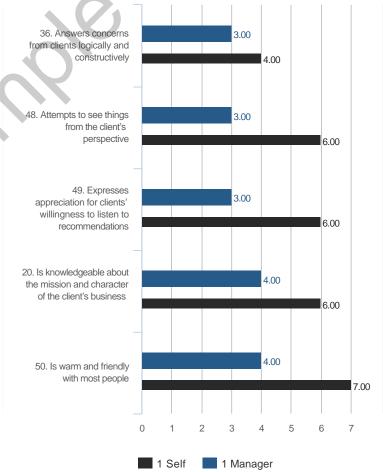

## **Question Scores**

9. Is a good listener; tries to understand the client's point Raw Avg SD of view 5.78 1.20 6.20 1.30 7.00 6.00

15. Makes an effort to comprehend the special nature of Raw Avg SD NA the client's business 5.33 1.22

5.20 1.30 7.00 7.00

20. Is knowledgeable about the mission and character of

SD 2 3 Raw Avg the client's business 5.89 1.05 0.89 5.40 4.00 6.00

26. Understands the client's way of thinking about their needs

SD 7 Raw Avg NA 5 6.22 1.09 5.80 1.64 7.00 7.00

48. Attempts to see things from the client's perspective

Raw Avg SD NA 1 3 2.00 1.12 3.80 1.79 3.00 6.00