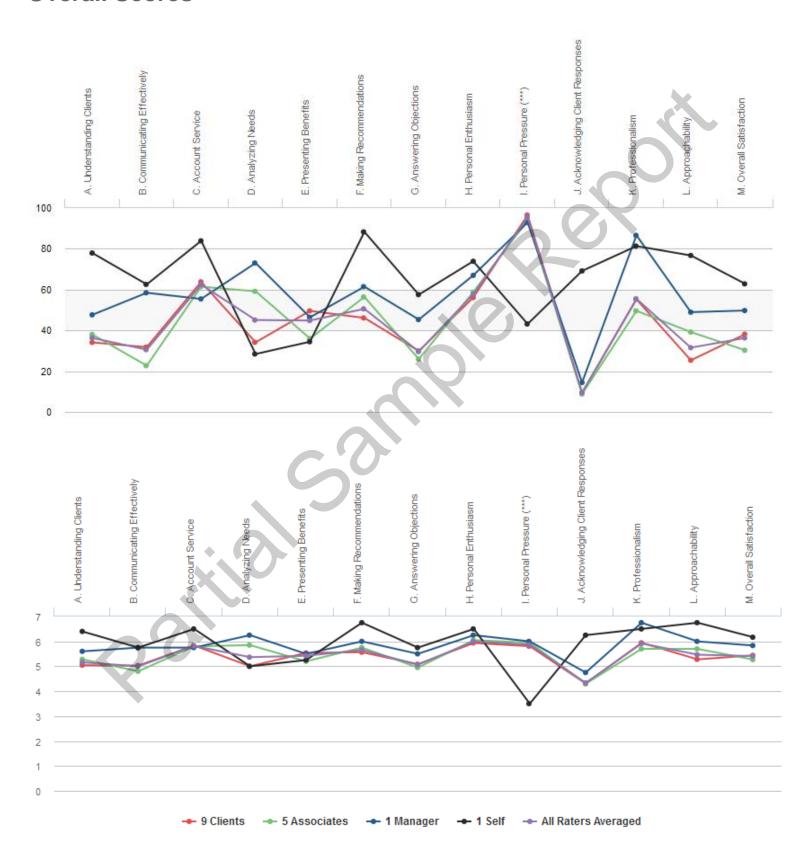

## **Highest and Lowest**

## 3 Highest Competencies



### 3 Lowest Competencies



## 5 Highest Questions



## 3 Highest Competencies



## 3 Lowest Competencies



## 5 Highest Questions





## 3 Highest Competencies



## 3 Lowest Competencies



## 5 Highest Questions





## 3 Highest Competencies



## 3 Lowest Competencies



## 5 Highest Questions





# **Blind Spot Analysis**









## **Overall Scores**



### I. ESTABLISHING RAPPORT

# A. Understanding Clients

### **Overall Scores**



## **Question Scores**

9. Is a good listener; tries to understand the client's point Raw Avg SD of view 5.78 1.20 6.20 1.30 7.00 6.00

15. Makes an effort to comprehend the special nature of Raw Avg SD NA the client's business 5.33 1.22

5.20 1.30 7.00 7.00

20. Is knowledgeable about the mission and character of

SD 2 3 Raw Avg the client's business 5.89 1.05 0.89 5.40 4.00 6.00

26. Understands the client's way of thinking about their needs

SD 7 Raw Avg NA 5 6.22 1.09 5.80 1.64 7.00 7.00

48. Attempts to see things from the client's perspective

Raw Avg SD NA 1 3 2.00 1.12 3.80 1.79 3.00 6.00

### RESIDUAL IMPACT

## M. Overall Satisfaction

### **Overall Scores**



## **Question Scores**

| 14. Maint