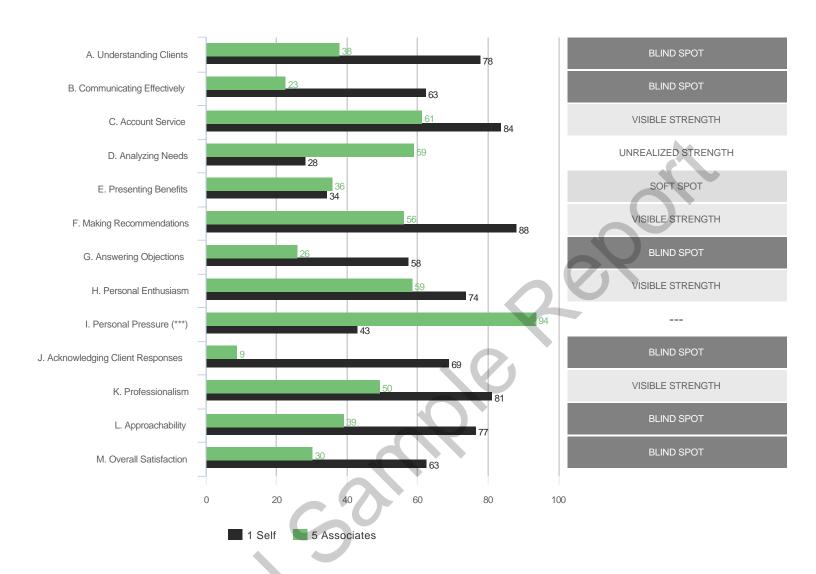

## **Highest and Lowest**

## 3 Highest Competencies



### 3 Lowest Competencies



## 5 Highest Questions



## 3 Highest Competencies



## 3 Lowest Competencies



## 5 Highest Questions





## 3 Highest Competencies



## 3 Lowest Competencies



## 5 Highest Questions





## 3 Highest Competencies



## 3 Lowest Competencies



## 5 Highest Questions





# **Blind Spot Analysis**









## **Overall Scores**



### I. ESTABLISHING RAPPORT

# A. Understanding Clients

### **Overall Scores**



## **Question Scores**

9. Is a good listener; tries to understand the client's point Raw Avg SD of view 5.78 1.20 6.20 1.30 7.00 6.00

15. Makes an effort to comprehend the special nature of Raw Avg SD NA the client's business 5.33 1.22

5.20 1.30 7.00 7.00

20. Is knowledgeable about the mission and character of

SD 2 3 Raw Avg the client's business 5.89 1.05 0.89 5.40 4.00 6.00

26. Understands the client's way of thinking about their needs

SD 7 Raw Avg NA 5 6.22 1.09 5.80 1.64 7.00 7.00

48. Attempts to see things from the client's perspective

Raw Avg SD NA 1 3 2.00 1.12 3.80 1.79 3.00 6.00

### RESIDUAL IMPACT

## M. Overall Satisfaction

### **Overall Scores**



## **Q