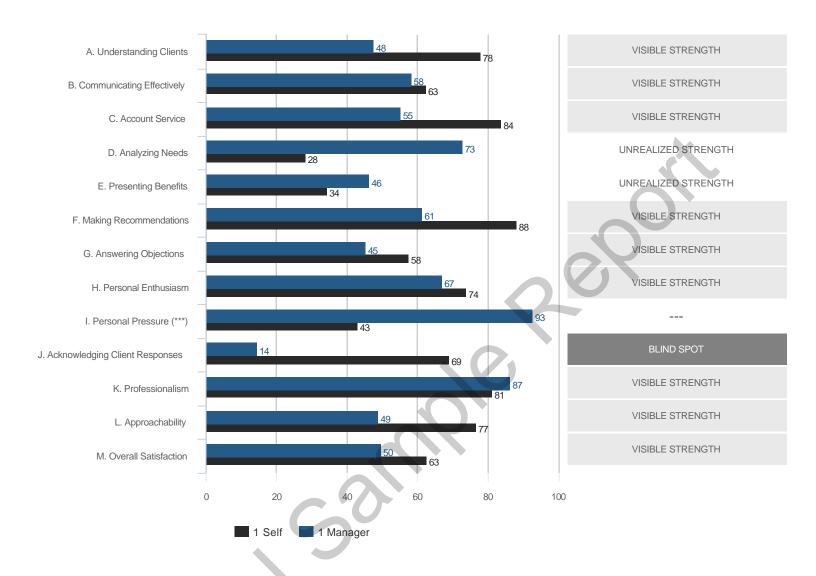

## **Highest and Lowest**

## 3 Highest Competencies



### 3 Lowest Competencies



## 5 Highest Questions



## 3 Highest Competencies



## 3 Lowest Competencies



## 5 Highest Questions





## 3 Highest Competencies



## 3 Lowest Competencies



## 5 Highest Questions





## 3 Highest Competencies



## 3 Lowest Competencies



## 5 Highest Questions





# **Blind Spot Analysis**









## **Overall Scores**



### I. ESTABLISHING RAPPORT

# A. Understanding Clients

### **Overall Scores**



## **Question Scores**

9. Is a good listener; tries to understand the client's point Raw Avg SD of view 5.78 1.20 6.20 1.30 7.00 6.00

15. Makes an effort to comprehend the special nature of Raw Avg SD NA the client's business 5.33 1.22

5.20 1.30 7.00 7.00

20. Is knowledgeable about the mission and character of

SD 2 3 Raw Avg the client's business 5.89 1.05 0.89 5.40 4.00 6.00

26. Understands the client's way of thinking about their needs

SD 7 Raw Avg NA 5 6.22 1.09 5.80 1.64 7.00 7.00

48. Attempts to see things from the client's perspective

Raw Avg SD NA 1 3 2.00 1.12 3.80 1.79 3.00 6.00

### RESIDUAL IMPACT

## M. Overall Satisfaction

### **Overall Scores**



## **Que