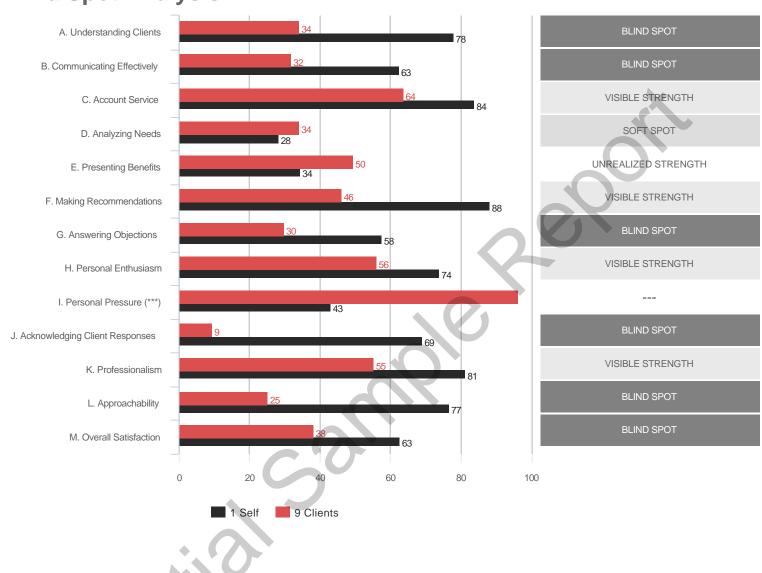

## **Highest and Lowest**

## 3 Highest Competencies



### 3 Lowest Competencies



## 5 Highest Questions



## 3 Highest Competencies



## 3 Lowest Competencies



## 5 Highest Questions





## 3 Highest Competencies



## 3 Lowest Competencies



## 5 Highest Questions





## 3 Highest Competencies



## 3 Lowest Competencies



## 5 Highest Questions





# **Blind Spot Analysis**









## **Overall Scores**



### I. ESTABLISHING RAPPORT

# A. Understanding Clients

### **Overall Scores**



## **Question Scores**

9. Is a good listener; tries to understand the client's point Raw Avg SD of view 5.78 1.20 6.20 1.30 7.00 6.00

15. Makes an effort to comprehend the special nature of Raw Avg SD NA the client's business 5.33 1.22

5.20 1.30 7.00 7.00

20. Is knowledgeable about the mission and character of

SD 2 3 Raw Avg the client's business 5.89 1.05 0.89 5.40 4.00 6.00

26. Understands the client's way of thinking about their needs

SD 7 Raw Avg NA 5 6.22 1.09 5.80 1.64 7.00 7.00

48. Attempts to see things from the client's perspective

Raw Avg SD NA 1 3 2.00 1.12 3.80 1.79 3.00 6.00

### RESIDUAL IMPACT

## M. Overall Satisfaction

### **Overall Scores**



## *