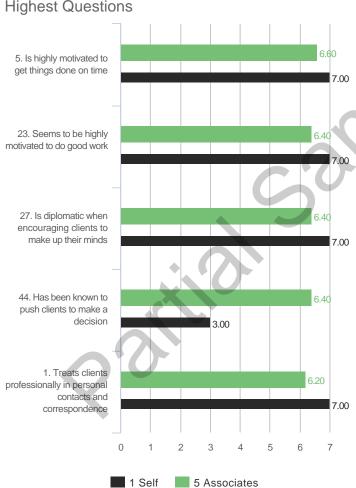

## **Highest and Lowest**

## 3 Highest Competencies



### 3 Lowest Competencies



## 5 Highest Questions



## 3 Highest Competencies



## 3 Lowest Competencies



## 5 Highest Questions





## 3 Highest Competencies



## 3 Lowest Competencies



## 5 Highest Questions





## 3 Highest Competencies



## 3 Lowest Competencies



## 5 Highest Questions





# **Blind Spot Analysis**









## **Overall Scores**



### I. ESTABLISHING RAPPORT

# A. Understanding Clients

### **Overall Scores**



## **Question Scores**

9. Is a good listener; tries to understand the client's point Raw Avg SD of view 5.78 1.20 6.20 1.30 7.00 6.00

15. Makes an effort to comprehend the special nature of Raw Avg SD NA the client's business 5.33 1.22

5.20 1.30 7.00 7.00

20. Is knowledgeable about the mission and character of

SD 2 3 Raw Avg the client's business 5.89 1.05 0.89 5.40 4.00 6.00

26. Understands the client's way of thinking about their needs

SD 7 Raw Avg NA 5 6.22 1.09 5.80 1