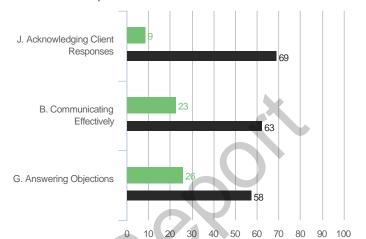

## **Highest and Lowest**

## 3 Highest Competencies



### 3 Lowest Competencies



## 5 Highest Questions



## 3 Highest Competencies



## 3 Lowest Competencies



## 5 Highest Questions





## 3 Highest Competencies



## 3 Lowest Competencies



## 5 Highest Questions





## 3 Highest Competencies



## 3 Lowest Competencies



## 5 Highest Questions





# **Blind Spot Analysis**









## **Overall Scores**



### I. ESTABLISHING RAPPORT

# A. Understanding Clients

### **Overall Scores**



## **Question Scores**

9. Is a good listener; tries to understand the client's point Raw Avg SD of view 5.78 1.20 6.20 1.30 7.00 6.00

15. Makes an effort to comprehend the special nature of Raw Avg SD NA the client's business 5.33 1.22

5.20 1.30 7.00 7.00

20. Is knowledgeable about the mission and character of

SD 2 3 Raw Avg the client's business 5.89 1.05 0.89 5.40 4.00 6.00

26. Understands the client's way of thinking about their needs

SD 7 Raw