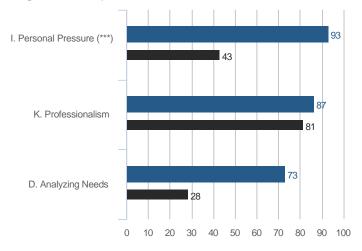

## **Highest and Lowest**

## 3 Highest Competencies



### 3 Lowest Competencies



## 5 Highest Questions



## 3 Highest Competencies



## 3 Lowest Competencies



## 5 Highest Questions





## 3 Highest Competencies



## 3 Lowest Competencies



## 5 Highest Questions





## 3 Highest Competencies



## 3 Lowest Competencies



## 5 Highest Questions





# **Blind Spot Analysis**









## **Overall Scores**



### I. ESTABLISHING RAPPORT

# A. Understanding Clients

### **Overall Scores**



## **Question Scores**

9. Is a good listener; tries to understand the client's point Raw Avg SD of view 5.78 1.20 6.20 1.30 7.00 6.00

15. Makes an effort to comprehend the special nature of Raw Avg SD NA the client's business 5.33 1.22

5.20 1.30 7.00 7.00

20. Is knowledgeable about the mission and character of

SD 2 3 Raw Avg the client's business 5.89 1.05 0.89 5.40 4.00 6.00

26. Understands the client's way of thinking about their needs

SD 7 Raw Avg NA 5 6.22 1.09 5.80 1.64 7.00 7.00

48. Attempts to