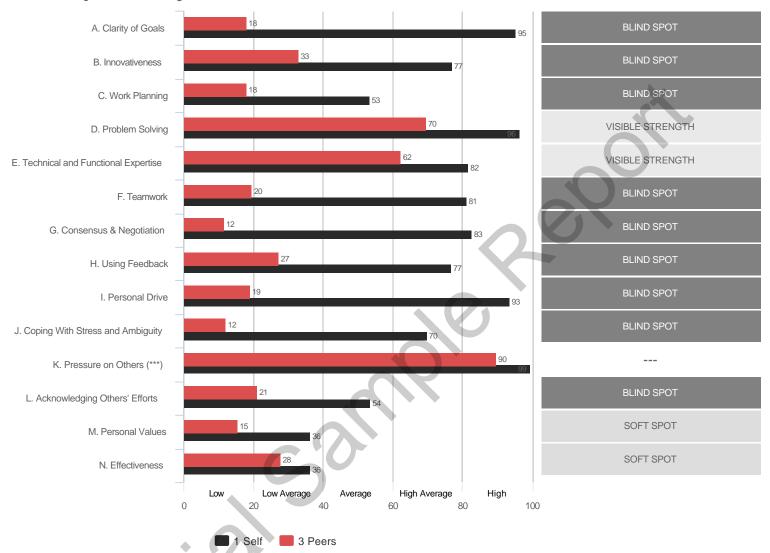

# **Highest and Lowest**

# 3 Highest Competencies



# 3 Lowest Competencies



# 5 Highest Questions

# 5 Lowest Questions





# 3 Lowest Competencies



# 5 Highest Questions



# 5 Lowest Questions





# 3 Lowest Competencies



# 5 Highest Questions







## 3 Lowest Competencies



# 5 Highest Questions



## **5 Lowest Questions**





## 3 Lowest Competencies



# 5 Highest Questions



# 5 Lowest Questions



# **Blind Spot Analysis**











# **Overall Scores**



#### I. GOAL ORIENTATION

# A. Clarity of Goals

### **Overall Scores**



### **Question Scores**



38. Sets goals that are professionally and/or technically challenging

45. Understands how his or her personal goals align with the organization's goals

| Raw Avg | SD   | NA | 1 | 2 | 3 | 4 | 5 | 6 | 7 |
|---------|------|----|---|---|---|---|---|---|---|
| 4.67    | 2.08 |    |   |   | 1 | 1 |   |   | 1 |
| 4.50    | 2.12 |    |   |   | 1 |   |   | 1 |   |
| 6.00    |      |    |   |   |   |   |   | 1 |   |
| 6.00    |      |    |   |   |   |   |   | 1 |   |
| 5.00    |      |    |   |   |   |   | 2 |   |   |
|         |      |    |   |   |   |   |   |   |   |
| Raw Avg | SD   | NA | 1 | 2 | 3 | 4 | 5 | 6 | 7 |
| 4.33    | 1.15 |    |   |   | 1 |   | 2