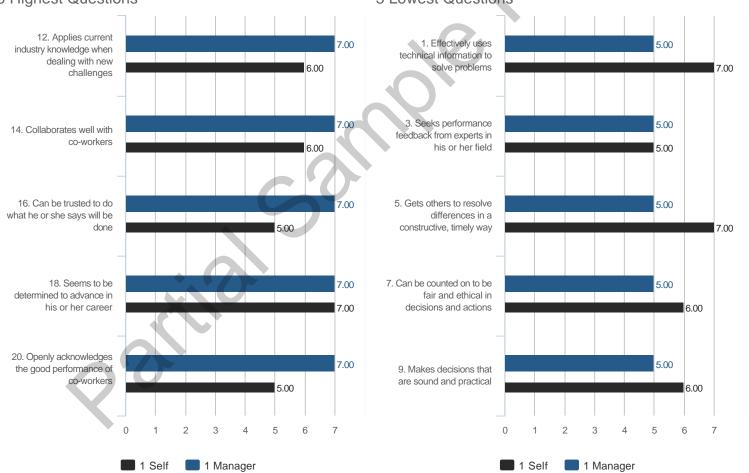

# **Highest and Lowest**

# 3 Highest Competencies



# 3 Lowest Competencies



# 5 Highest Questions

# 5 Lowest Questions





# 3 Lowest Competencies



# 5 Highest Questions



# 5 Lowest Questions





# 3 Lowest Competencies



# 5 Highest Questions







## 3 Lowest Competencies



# 5 Highest Questions



## **5 Lowest Questions**





## 3 Lowest Competencies



# 5 Highest Questions



# 5 Lowest Questions



# **Blind Spot Analysis**











# **Overall Scores**



#### I. GOAL ORIENTATION

# A. Clarity of Goals

### **Overall Scores**



### **Question Scores**



38. Sets goals that are professionally and/or technically challenging

45. Understands how his or her personal goals align with the organization's goals

| Raw Avg | SD   | NA | 1 | 2 | 3 | 4 | 5 | 6 | 7 |
|---------|------|----|---|---|---|---|---|---|---|
| 4.67    | 2.08 |    |   |   | 1 | 1 |   |   | 1 |
| 4.50    | 2.12 |    |   |   | 1 |   |   | 1 |   |
| 6.00    |      |    |   |   |   |   |   | 1 |   |
| 6.00    |      |    |   |   |   |   |   | 1 |   |
| 5.00