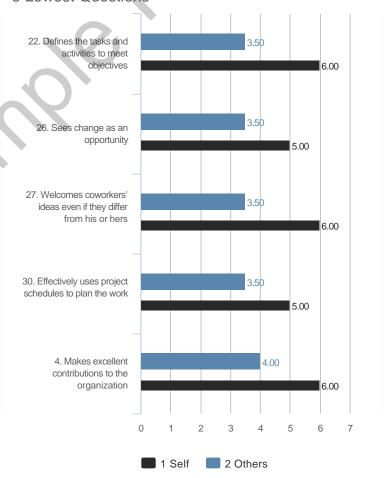

# **Highest and Lowest**

# 3 Highest Competencies



# 3 Lowest Competencies



# 5 Highest Questions

# 5 Lowest Questions





# 3 Lowest Competencies



# 5 Highest Questions



# 5 Lowest Questions





# 3 Lowest Competencies



# 5 Highest Questions







## 3 Lowest Competencies



# 5 Highest Questions



## **5 Lowest Questions**





## 3 Lowest Competencies



# 5 Highest Questions



# 5 Lowest Questions



# **Blind Spot Analysis**











# **Overall Scores**



#### I. GOAL ORIENTATION

# A. Clarity of Goals

### **Overall Scores**



### **Question Scores**



38. Sets goals that are professionally and/or technically challenging

45. Understands how his or her personal goals align with the organization's goals

| Raw Avg | SD   | NA | 1 | 2 | 3 | 4 | 5 | 6 | 7 |
|---------|------|----|---|---|---|---|---|---|---|
| 4.67    | 2.08 |    |   |   | 1 | 1 |   |   | 1 |
| 4.50    | 2.12 |    |   |   | 1 |   |   | 1 |   |
| 6.00    |      |    |   |   |   |   |   | 1 |   |
| 6.00    |      |    |   |   |   |   |   | 1 |   |
| 5.00    |      |    |   |   |   |   | 2 |   |   |
|         |      |    |   |   |   |