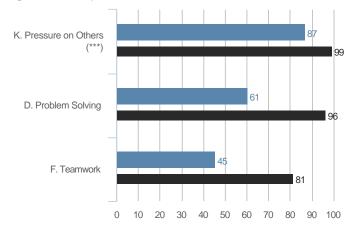

# **Highest and Lowest**

# 3 Highest Competencies



# 3 Lowest Competencies



# 5 Highest Questions

# 5 Lowest Questions





# 3 Lowest Competencies



# 5 Highest Questions



# 5 Lowest Questions





# 3 Lowest Competencies



# 5 Highest Questions







## 3 Lowest Competencies



# 5 Highest Questions



## **5 Lowest Questions**





## 3 Lowest Competencies



# 5 Highest Questions



# 5 Lowest Questions



# **Blind Spot Analysis**











# **Overall Scores**



#### I. GOAL ORIENTATION

# A. Clarity of Goals

### **Overall Scores**



### **Question Scores**



38. Sets goals that are professionally and/or technically challenging

45. Understands how his or her personal goals align with the organization's goals

| Raw Avg | SD   | NA | 1 | 2 | 3 | 4 | 5 | 6 | 7 |
|---------|------|----|---|---|---|---|---|---|---|
| 4.67    | 2.08 |    |   |   | 1 | 1 |   |   | 1 |
| 4.50    | 2.12 |    |   |   | 1 |   |   | 1 |   |
| 6.00    |      |    |   |   |   |   |   | 1 |   |
| 6.00    |      |    |   |   |   |   |   | 1 |   |
| 5.00