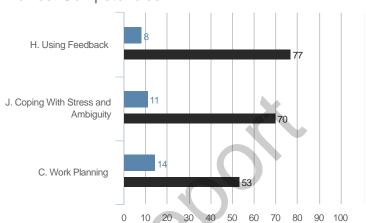

# **Highest and Lowest**

# 3 Highest Competencies



# 3 Lowest Competencies



# 5 Highest Questions

# 5 Lowest Questions





# 3 Lowest Competencies



# 5 Highest Questions



# 5 Lowest Questions





# 3 Lowest Competencies



# 5 Highest Questions







## 3 Lowest Competencies



# 5 Highest Questions



## **5 Lowest Questions**





## 3 Lowest Competencies



# 5 Highest Questions



# 5 Lowest Questions



# **Blind Spot Analysis**











# **Overall Scores**



#### I. GOAL ORIENTATION

# A. Clarity of Goals

### **Overall Scores**



### **Question Scores**



38. Sets goals that are professionally and/or technically challenging

45. Understands how his or her personal goals align with the organization's goals

| Raw Avg | SD   | NA | 1 | 2 | 3 | 4 | 5 | 6 | 7 |
|---------|------|----|---|---|---|---|---|---|---|
| 4.67    | 2.08 |    |   |   | 1 | 1 |   |   | 1 |
| 4.50    | 2.12 |    |   |   | 1 |   |   | 1 |   |
| 6.00    |      |    |   |   |   |   |   | 1 |   |
| 6.00    |      |    |   |   |   |   |   | 1 |   |
| 5.00    |      |    |   |   |   |