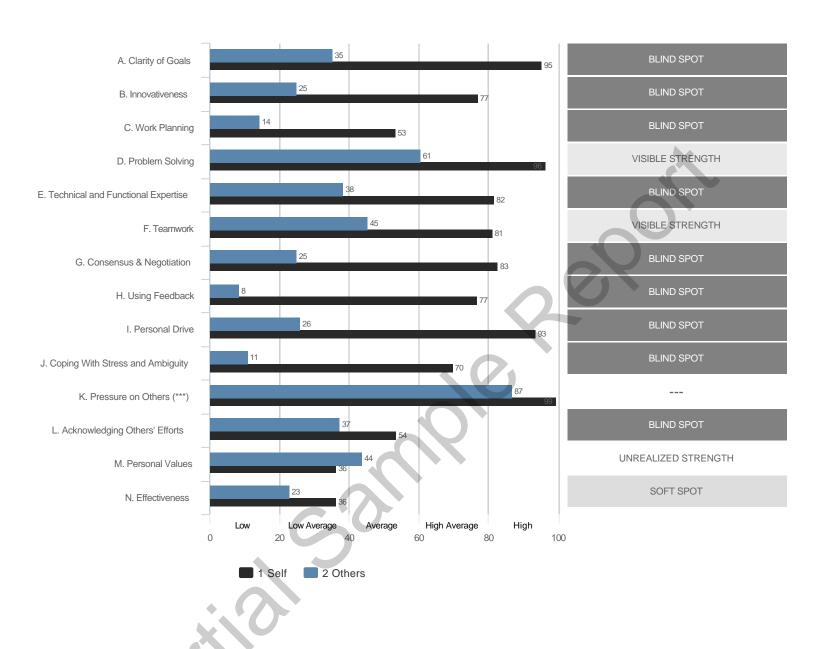

# **Highest and Lowest**

# 3 Highest Competencies



# 3 Lowest Competencies



# 5 Highest Questions

# 5 Lowest Questions





# 3 Lowest Competencies



# 5 Highest Questions



# 5 Lowest Questions





# 3 Lowest Competencies



# 5 Highest Questions







## 3 Lowest Competencies



# 5 Highest Questions



## **5 Lowest Questions**





## 3 Lowest Competencies



# 5 Highest Questions



# 5 Lowest Questions



# **Blind Spot Analysis**











# **Overall Scores**



#### I. GOAL ORIENTATION

# A. Clarity of Goals

### **Overall Scores**



### **Question Scores**



38. Sets goals that are professionally and/or technically challenging

45. Understands how his or her personal goals align with the organization's goals

| Raw Avg | SD   | NA | 1 | 2 | 3 | 4 | 5 | 6 | 7 |
|---------|------|----|---|---|---|---|---|---|---|
| 4.67    | 2.08 |    |   |   | 1 | 1 |   |   | 1 |
| 4.50    | 2.12 |    |   |   | 1 |   |   | 1 |   |
| 6.00    |      |    |   |   |   |   |   | 1 |   |
| 6.00    |      |    |   |   |   |   |   | 1 |   |
| 5.00    |      |    |   |   |   |   | 2 |   |   |
|         |      |    |   |   |   |   |   |   |   |
| Raw Avg | SD   | NA | 1 | 2 | 3 | 4 | 5 | 6 | 7 |
| 4.33    | 1.15 |    |   |   | 1 |   | 2 |   |