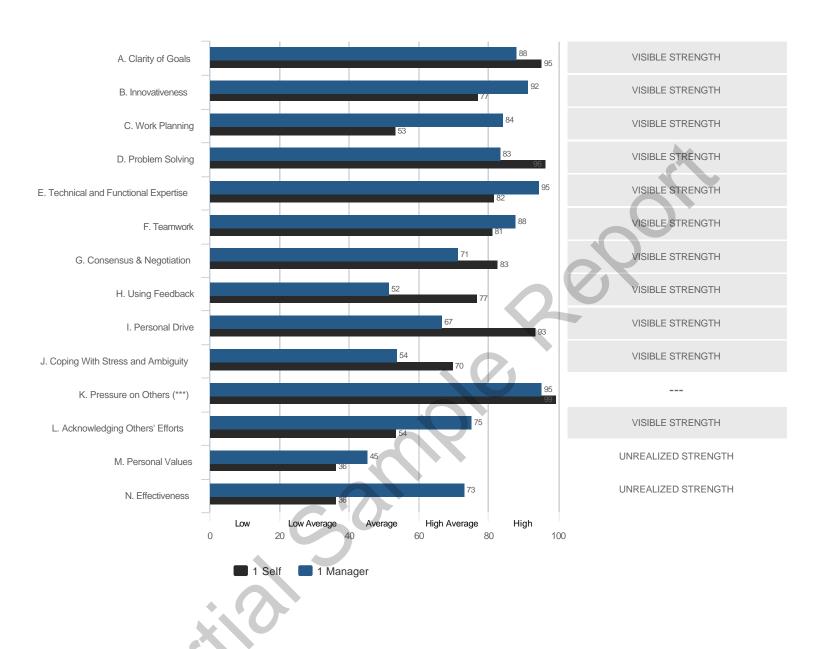

# **Highest and Lowest**

# 3 Highest Competencies



# 3 Lowest Competencies



# 5 Highest Questions

# 5 Lowest Questions





# 3 Lowest Competencies



# 5 Highest Questions



# 5 Lowest Questions





# 3 Lowest Competencies



# 5 Highest Questions







## 3 Lowest Competencies



# 5 Highest Questions



## **5 Lowest Questions**





## 3 Lowest Competencies



# 5 Highest Questions



# 5 Lowest Questions



# **Blind Spot Analysis**











# **Overall Scores**



#### I. GOAL ORIENTATION

# A. Clarity of Goals

### **Overall Scores**



### **Question Scores**



38. Sets goals that are professionally and/or technically challenging

45. Understands how his or her personal goals align with the organization's goals

| Raw Avg | SD   | NA | 1 | 2 | 3 | 4 | 5 | 6 | 7 |
|---------|------|----|---|---|---|---|---|---|---|
| 4.67    | 2.08 |    |   |   | 1 | 1 |   |   | 1 |
| 4.50    | 2.12 |    |   |   | 1 |   |   | 1 |   |
| 6.00    |      |    |   |   |   |   |   | 1 |   |
| 6.00    |      |    |   |   |   |   |   | 1 |   |
| 5.00    |      |    |   |   |   |   | 2 |   |   |
|         |      |    |   |   |   |   |   |   |   |
| Raw Avg | SD   | NA | 1 | 2 | 3 | 4 | 5 | 6 | 7 |
| 4.33    | 1.15 |    |   |   | 1 |   | 2 |