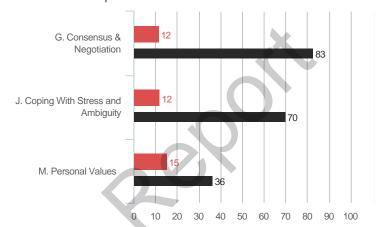

# **Highest and Lowest**

# 3 Highest Competencies



# 3 Lowest Competencies



# 5 Highest Questions

# 5 Lowest Questions





# 3 Lowest Competencies



# 5 Highest Questions



# 5 Lowest Questions





# 3 Lowest Competencies



# 5 Highest Questions







## 3 Lowest Competencies



# 5 Highest Questions



## **5 Lowest Questions**





## 3 Lowest Competencies



# 5 Highest Questions



# 5 Lowest Questions



# **Blind Spot Analysis**











# **Overall Scores**



#### I. GOAL ORIENTATION

# A. Clarity of Goals

### **Overall Scores**



### **Question Scores**



38. Sets goals that are professionally and/or technically challenging

45. Understands how his or her personal goals align with the organization's goals

| Raw Avg | SD   | NA | 1 | 2 | 3 | 4 | 5 | 6 | 7 |
|---------|------|----|---|---|---|---|---|---|---|
| 4.67    | 2.08 |    |   |   | 1