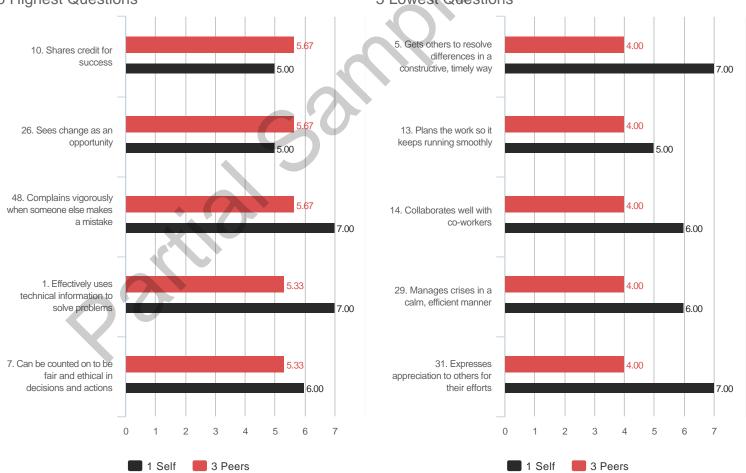

# **Highest and Lowest**

# 3 Highest Competencies



# 3 Lowest Competencies



# 5 Highest Questions

# 5 Lowest Questions





# 3 Lowest Competencies



# 5 Highest Questions



# 5 Lowest Questions





# 3 Lowest Competencies



# 5 Highest Questions







## 3 Lowest Competencies



# 5 Highest Questions



## **5 Lowest Questions**





## 3 Lowest Competencies



# 5 Highest Questions



# 5 Lowest Questions



# **Blind Spot Analysis**











# **Overall Scores**



#### I. GOAL ORIENTATION

# A. Clarity of Goals

### **Overall Scores**



### **Question Scores**



38. Sets goals that are professionally and/or technically challenging

45. Understands how his or her personal goals align with the organization's goals

| Raw Avg | SD   | NA | 1 | 2 | 3 | 4 | 5 | 6 | 7 |
|---------|------|----|---|---|---|---|---|---|---|
| 4.67    | 2.08 |    |   |   | 1 | 1 |   |   | 1 |
| 4.50    | 2.12 |    |   |