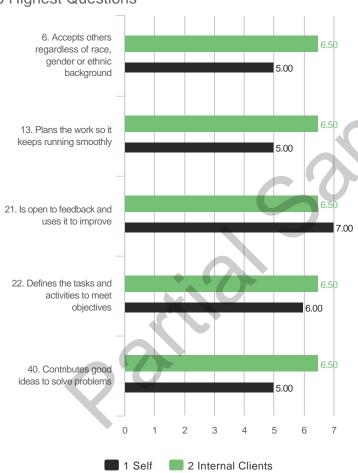

# **Highest and Lowest**

# 3 Highest Competencies



# 3 Lowest Competencies



# 5 Highest Questions

# 5 Lowest Questions





# 3 Lowest Competencies



# 5 Highest Questions



# 5 Lowest Questions





# 3 Lowest Competencies



# 5 Highest Questions







## 3 Lowest Competencies



# 5 Highest Questions



## **5 Lowest Questions**





## 3 Lowest Competencies



# 5 Highest Questions



# 5 Lowest Questions



# **Blind Spot Analysis**











# **Overall Scores**



#### I. GOAL ORIENTATION

# A. Clarity of Goals

### **Overall Scores**



### **Question Scores**



38. Sets goals that are professionally and/or technically challenging

45. Understands how his or her personal goals align with the organization's goals

| Raw Avg | SD   | NA | 1 | 2 | 3 | 4 | 5 | 6 | 7 |
|---------|------|----|---|---|---|---|---|---|---|
| 4.67    | 2.08 |    |   |   | 1 | 1 |   |   | 1 |
| 4.50    | 2.12 |    |   |   | 1 |   |   | 1 |   |
| 6.00    |      |    |   |