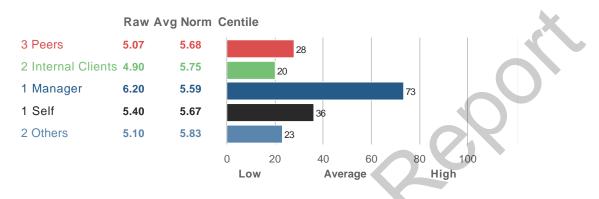

A | 1 | 2 | 3 | 4 | 5 | 6 | 7 |
| 4.33    | 1.15 |    |   |   | 1 |   | 2 |   |   |
| 4.50    | 0.71 |    |   |   |   | 1 | 1 |   |   |
| 6.00    |      |    |   |   |   |   |   | 1 |   |
| 7.00    |      |    |   |   |   |   |   |   | 1 |
| 4.50    | 2.12 |    |   |   | 1 |   |   | 1 |   |
|         |      |    |   |   |   |   |   |   |   |
| Raw Avg | SD   | NA | 1 | 2 | 3 | 4 | 5 | 6 | 7 |
| 4.00    | 1.00 |    |   |   | 1 | 1 | 1 |   |   |

Raw Avg
SD
NA
1
2
3
4
5
6
7

4.00
1.00
.
.
.
.
1
1
1
.
.

6.00
1.41
.
.
.
.
.
.
.
.
.
.
.
.
.
.
.
.
.
.
.
.
.
.
.
.
.
.
.
.
.
.
.
.
.
.
.
.
.
.
.
.
.
.
.
.
.
.
.
.
.
.
.
.
.
.
.
.
.
.
.
.
.
.
.
.
.
.
.
.
.
.
.
.
.
.
.
.
.
.
.
.
.
.
.
.
.
.
.
.
.
.
.
.
.
.
.
.
.
.
.
.
.
.
.
.
.
.
.
.
.
<td

#### OUTCOMES

# N. Effectiveness

#### **Overall Scores**



### **Question Scores**



# **Comments**

# What does this person do that should be continued?

#### 3 Peers

- Peers 1 comment 1
- Comment 1 (2)

#### **2 Internal Clients**

- Comment 1
- IC1 comment 1

### 1 Manager

• Mgr1 - comment 1

#### 1 Self

• Self - comment 1

#### 2 Others

- Others1 comment 1
- Comment 1

# What should this person do to be more effective?

#### 3 Peers

- Comment 2 (2)
- Peers 1 comment 2

#### **2 Internal Clients**

- Comment 2
- IC1 comment 2

#### 1 Manager

• Mgr1 - comment 2

#### 1 Self

• Self - comment 2

#### 2 Others

- Comment 2
- Others1 comment 2

# What does this person do that should be stopped?

#### 3 Peers

- Peers 1 comment 3
- Comment 3 (2)

#### **2 Internal Clients**

- IC1 comment 3
- Comment 3

#### 1 Manager

• Mgr1 - comment 3

#