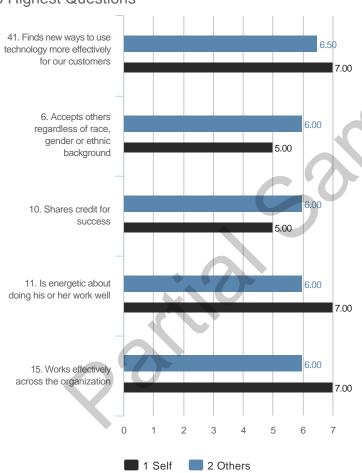

# **Highest and Lowest**

# 3 Highest Competencies



# 3 Lowest Competencies



# 5 Highest Questions

# 5 Lowest Questions





# 3 Lowest Competencies



# 5 Highest Questions



# 5 Lowest Questions





# 3 Lowest Competencies



# 5 Highest Questions







## 3 Lowest Competencies



# 5 Highest Questions



## **5 Lowest Questions**





## 3 Lowest Competencies



# 5 Highest Questions



# 5 Lowest Questions



# **Blind Spot Analysis**











# **Overall Scores**



#### I. GOAL ORIENTATION

# A. Clarity of Goals

### **Overall Scores**



### **Question Scores**



38. Sets goals that are professionally and/or technically challenging

45. Understands how his or her personal goals align with the organization's goals

| Raw Avg | SD   | NA | 1 | 2 | 3 | 4 | 5 | 6 | 7 |
|---------|------|----|---|---|---|---|---|---|---|
| 4.67    | 2.08 |    |   |   | 1 | 1 |   |   | 1 |
| 4.50    | 2.12 |    |   |   | 1 |   |   | 1 |   |
| 6.00    |      |    |   |   |   |   |   | 1 |   |
| 6.00    |      |    |   |   |   |   |   | 1 |   |
| 5.00    |      |    |   |   |   |   | 2 |   |   |
|