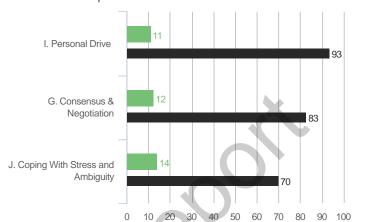

# **Highest and Lowest**

# 3 Highest Competencies



# 3 Lowest Competencies



# 5 Highest Questions

# 5 Lowest Questions





# 3 Lowest Competencies



# 5 Highest Questions



# 5 Lowest Questions





# 3 Lowest Competencies



# 5 Highest Questions







## 3 Lowest Competencies



# 5 Highest Questions



## **5 Lowest Questions**





## 3 Lowest Competencies



# 5 Highest Questions



# 5 Lowest Questions



# **Blind Spot Analysis**











# **Overall Scores**



#### I. GOAL ORIENTATION

# A. Clarity of Goals

### **Overall Scores**



### **Question Scores**



38. Sets goals that are professionally and/or technically challenging

45. Understands how his or her personal goals align with the organization's goals

| Raw Avg | SD   | NA | 1 | 2 | 3 | 4 | 5 | 6 | 7 |
|---------|------|----|---|---|---|---|---|---|---|
| 4.67    | 2.08 |    |   |   | 1 | 1 |   |   | 1 |
| 4.50    | 2.12 |    |   |   | 1 |   |   | 1 |   |
| 6.0