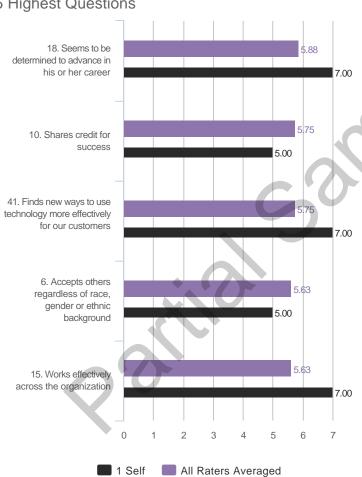

# **Highest and Lowest**

# 3 Highest Competencies



# 3 Lowest Competencies



# 5 Highest Questions

# 5 Lowest Questions





# 3 Lowest Competencies



# 5 Highest Questions



# 5 Lowest Questions





# 3 Lowest Competencies



# 5 Highest Questions







## 3 Lowest Competencies



# 5 Highest Questions



## **5 Lowest Questions**





## 3 Lowest Competencies



# 5 Highest Questions



# 5 Lowest Questions



# **Blind Spot Analysis**











# **Overall Scores**



#### I. GOAL ORIENTATION

# A. Clarity of Goals

### **Overall Scores**



### **Question Scores**



38. Sets goals that are professionally and/or technically challenging

45. Understands how his or her personal goals align with the organization's goals

| Raw Avg | SD   | NA | 1 | 2 | 3 | 4 | 5 | 6 | 7 |
|---------|------|----|---|---|---|---|---|---|---|
| 4.67    | 2.08 |    |   |   | 1 | 1 |   |   | 1 |
| 4.50    | 2.12 |    |   |   | 1 |   |   | 1 |   |
| 6.00    |      |    |   |   |   |   |   | 1 |   |
| 6.00    |      |    |   |   |   |   |   | 1 |   |
| 5.00    |      |    |   |   |   |   | 2 |   |   |
|         |      |    |   |   |   |   |   |   |   |
| Raw Avg | SD   | NA | 1 | 2 | 3 | 4 | 5