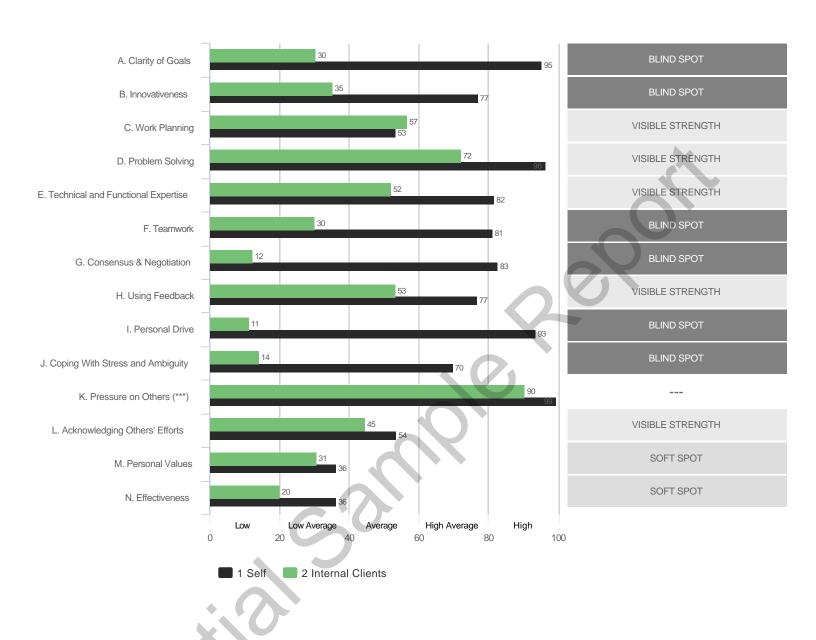

# **Highest and Lowest**

# 3 Highest Competencies



# 3 Lowest Competencies



# 5 Highest Questions

# 5 Lowest Questions





# 3 Lowest Competencies



# 5 Highest Questions



# 5 Lowest Questions





# 3 Lowest Competencies



# 5 Highest Questions







## 3 Lowest Competencies



# 5 Highest Questions



## **5 Lowest Questions**





## 3 Lowest Competencies



# 5 Highest Questions



# 5 Lowest Questions



# **Blind Spot Analysis**











# **Overall Scores**



#### I. GOAL ORIENTATION

# A. Clarity of Goals

### **Overall Scores**



### **Question Scores**



38. Sets goals that are professionally and/or technically challenging

45. Understands how his or her personal goals align with the organization's goals

| Raw Avg | SD   | NA | 1 | 2 | 3 | 4 | 5 | 6 | 7 |
|---------|------|----|---|---|---|---|---|---|---|
| 4.67    | 2.08 |    |   |   | 1 | 1 |   |   | 1 |
| 4.50    | 2.12 |    |   |   | 1 |   |   | 1 |   |
| 6.00    |      |    |   |   |   |   |   | 1 |   |
| 6.00    |      |    |   |   |   |   |   | 1 |   |
| 5.00    |      |    |   |   |   |   | 2 |   |   |
|         |      |    |   |   |   |   |   |   |   |
| Raw Avg | SD   | NA | 1 | 2 | 3 | 4 | 5 | 6 | 7 |
| 4.33    | 1.15 |    |   |   | 1 |   | 2 |