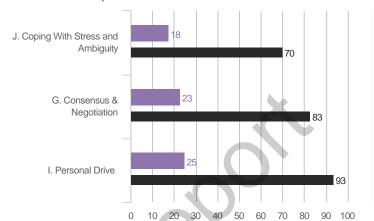

# **Highest and Lowest**

# 3 Highest Competencies



# 3 Lowest Competencies



# 5 Highest Questions

# 5 Lowest Questions





# 3 Lowest Competencies



# 5 Highest Questions



# 5 Lowest Questions





# 3 Lowest Competencies



# 5 Highest Questions







## 3 Lowest Competencies



# 5 Highest Questions



## **5 Lowest Questions**





## 3 Lowest Competencies



# 5 Highest Questions



# 5 Lowest Questions



# **Blind Spot Analysis**











# **Overall Scores**



#### I. GOAL ORIENTATION

# A. Clarity of Goals

### **Overall Scores**



### **Question Scores**



38. Sets goals that are professionally and/or technically challenging

45. Understands how his or her personal goals align with the organization's goals

| Raw Avg | SD   | NA | 1 | 2 | 3 | 4 | 5 | 6 | 7 |
|---------|------|----|---|---|---|---|---|---|---|
| 4.67    | 2.08 |    |   |   | 1 | 1 |   |   | 1 |
| 4.50    | 2.12 |    |   |   | 1 |   |   | 1 |   |
| 6.00    |      |    |   |   |   |   |   | 1 |   |
| 6.00    |      |    |   |   |   |   |   | 1 |   |
| 5.00    |      |    |   |   |   |   | 2 |   |   |
|         |      |    |   |   |   |   |   |   |   |
| Raw Avg | SD