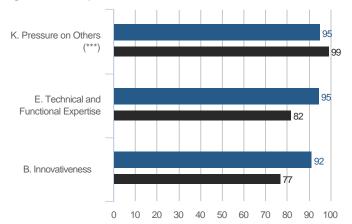

# **Highest and Lowest**

# 3 Highest Competencies



# 3 Lowest Competencies



# 5 Highest Questions

# 5 Lowest Questions





# 3 Lowest Competencies



# 5 Highest Questions



# 5 Lowest Questions





# 3 Lowest Competencies



# 5 Highest Questions







## 3 Lowest Competencies



# 5 Highest Questions



## **5 Lowest Questions**





## 3 Lowest Competencies



# 5 Highest Questions



# 5 Lowest Questions



# **Blind Spot Analysis**











# **Overall Scores**



#### I. GOAL ORIENTATION

# A. Clarity of Goals

### **Overall Scores**



### **Question Scores**



38. Sets goals that are professionally and/or technically challenging

45. Understands how his or her personal goals align with the organization's goals

| Raw Avg | SD   | NA | 1 | 2 | 3 | 4 | 5 | 6 | 7 |
|---------|------|----|---|---|---|---|---|---|---|
| 4.67    | 2.08 |    |   |   | 1 | 1 |   |   | 1 |
| 4.50    | 2.12 |    |   |   | 1 |   |   | 1 |   |
| 6.00    |      |    |   |   |   |   |   | 1 |   |
| 6.