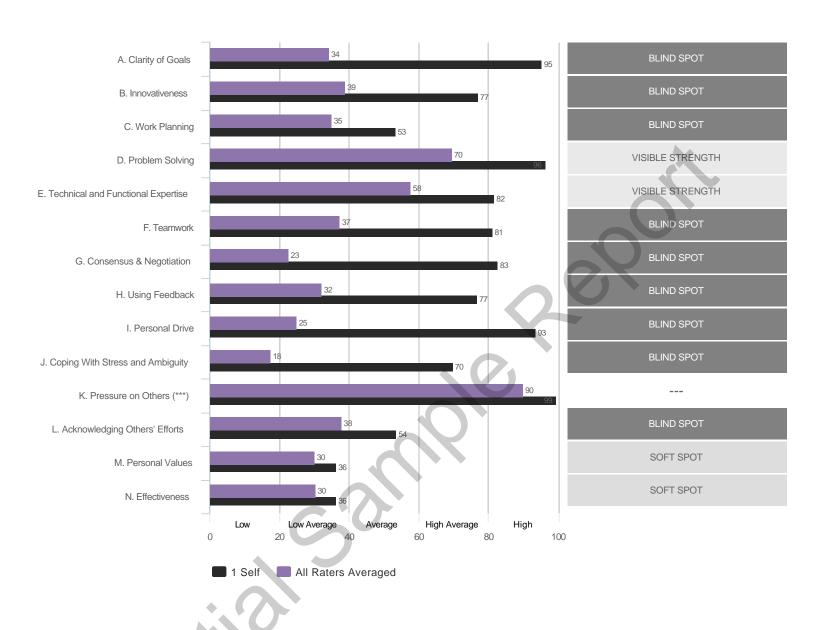

# **Highest and Lowest**

# 3 Highest Competencies



# 3 Lowest Competencies



# 5 Highest Questions

# 5 Lowest Questions





# 3 Lowest Competencies



# 5 Highest Questions



# 5 Lowest Questions





# 3 Lowest Competencies



# 5 Highest Questions







## 3 Lowest Competencies



# 5 Highest Questions



## **5 Lowest Questions**





## 3 Lowest Competencies



# 5 Highest Questions



# 5 Lowest Questions



# **Blind Spot Analysis**











# **Overall Scores**



#### I. GOAL ORIENTATION

# A. Clarity of Goals

### **Overall Scores**



### **Question Scores**



38. Sets goals that are professionally and/or technically challenging

45. Understands how his or her personal goals align with the organization's goals

| Raw Avg | SD   | NA | 1 | 2 | 3 | 4 | 5 | 6 | 7 |
|---------|------|----|---|---|---|---|---|---|---|
| 4.67    | 2.08 |    |   |   | 1 | 1 |   |   | 1 |
| 4.50    | 2.12 |    |   |   | 1 |   |   | 1 |   |
| 6.00    |      |    |   |   |   |   |   | 1 |   |
| 6.00    |      |    |   |   |   |   |   | 1 |   |
| 5.00    |      |    |   |   |   |   | 2 |   |   |
|         |      |    |   |   |   |   |   |   |   |
| Raw Avg | SD   | NA | 1 | 2 | 3 | 4 | 5 | 6 | 7 |
| 4.33    | 1.15 |    |   |   | 1 |   | 2 |   |