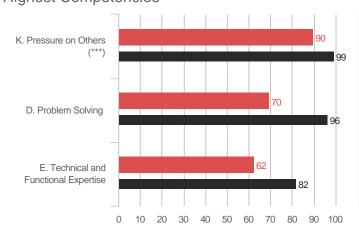

# **Highest and Lowest**

# 3 Highest Competencies



# 3 Lowest Competencies



# 5 Highest Questions

# 5 Lowest Questions





# 3 Lowest Competencies



# 5 Highest Questions



# 5 Lowest Questions





# 3 Lowest Competencies



# 5 Highest Questions







## 3 Lowest Competencies



# 5 Highest Questions



## **5 Lowest Questions**





## 3 Lowest Competencies



# 5 Highest Questions



# 5 Lowest Questions



# **Blind Spot Analysis**











# **Overall Scores**



#### I. GOAL ORIENTATION

# A. Clarity of Goals

### **Overall Scores**



### **Question Scores**



38. Sets goals that are professionally and/or technically challenging

45. Understands how his or her personal goals align with the organization's goals

| Raw Avg | SD   | NA | 1 | 2 | 3 | 4 | 5 | 6 | 7 |
|---------|------|----|---|---|---|---|---|---|---|
| 4.67