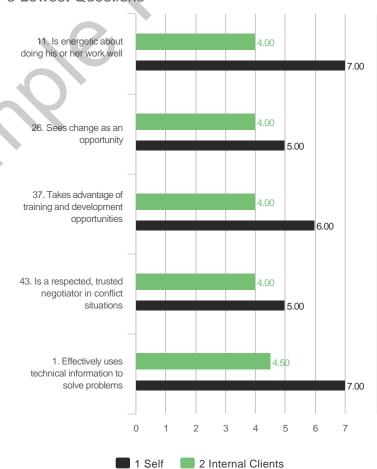

# **Highest and Lowest**

# 3 Highest Competencies



# 3 Lowest Competencies



# 5 Highest Questions

# 5 Lowest Questions





# 3 Lowest Competencies



# 5 Highest Questions



# 5 Lowest Questions





# 3 Lowest Competencies



# 5 Highest Questions







## 3 Lowest Competencies



# 5 Highest Questions



## **5 Lowest Questions**





## 3 Lowest Competencies



# 5 Highest Questions



# 5 Lowest Questions



# **Blind Spot Analysis**











# **Overall Scores**



#### I. GOAL ORIENTATION

# A. Clarity of Goals

### **Overall Scores**



### **Question Scores**



38. Sets goals that are professionally and/or technically challenging

45. Understands how his or her personal goals align with the organization's goals

| Raw Avg | SD   | NA | 1 | 2 | 3 | 4 | 5 | 6 | 7 |
|---------|------|----|---|---|---|---|---|---|---|
| 4.67    | 2.08 |    |   |   | 1 | 1 |   |   | 1 |
| 4.50    | 2.12 |    |   |   | 1 |   |   | 1 |   |
| 6.00    |      |    |   |   |   |   |   | 1 |   |
|