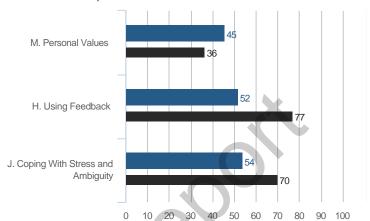

# **Highest and Lowest**

# 3 Highest Competencies



# 3 Lowest Competencies



# 5 Highest Questions

# 5 Lowest Questions





# 3 Lowest Competencies



# 5 Highest Questions



# 5 Lowest Questions





# 3 Lowest Competencies



# 5 Highest Questions







## 3 Lowest Competencies



# 5 Highest Questions



## **5 Lowest Questions**





## 3 Lowest Competencies



# 5 Highest Questions



# 5 Lowest Questions



# **Blind Spot Analysis**











# **Overall Scores**



#### I. GOAL ORIENTATION

# A. Clarity of Goals

### **Overall Scores**



### **Question Scores**



38. Sets goals that are professionally and/or technically challenging

45. Understands how his or her personal goals align with the organization's goals

| Raw Avg | SD   | NA | 1 | 2 | 3 | 4 | 5 | 6 | 7 |
|---------|------|----|---|---|---|---|---|---|---|
| 4.67    | 2.08 |    |   |   | 1 | 1 |   |   | 1 |
| 4.50    | 2.12 |    |   |   | 1 |   |   | 1 |   |
| 6.00    |      |    |   |   |   |   |   | 1 |   |
| 6.00    |      |    |   |   |