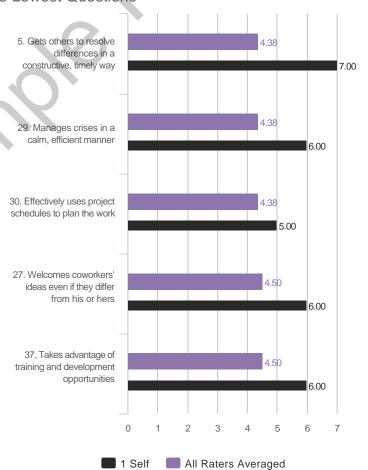

# **Highest and Lowest**

# 3 Highest Competencies



# 3 Lowest Competencies



# 5 Highest Questions

# 5 Lowest Questions





# 3 Lowest Competencies



# 5 Highest Questions



# 5 Lowest Questions





# 3 Lowest Competencies



# 5 Highest Questions







## 3 Lowest Competencies



# 5 Highest Questions



## **5 Lowest Questions**





## 3 Lowest Competencies



# 5 Highest Questions



# 5 Lowest Questions



# **Blind Spot Analysis**











# **Overall Scores**



#### I. GOAL ORIENTATION

# A. Clarity of Goals

### **Overall Scores**



### **Question Scores**



38. Sets goals that are professionally and/or technically challenging

45. Understands how his or her personal goals align with the organization's goals

| Raw Avg | SD   | NA | 1 | 2 | 3 | 4 | 5 | 6 | 7 |
|---------|------|----|---|---|---|---|---|---|---|
| 4.67    | 2.08 |    |   |   | 1 | 1 |   |   | 1 |
| 4.50    | 2.12 |    |   |   | 1 |   |   | 1 |   |
| 6.00    |      |    |   |   |   |   |   | 1 |   |
| 6.00    |      |    |   |   |   |   |   | 1 |   |
| 5.00    |      |    |   |   |   |   | 2 |   |   |
|         |      |    |   |   |   |   |   |   |   |
| Raw Avg | SD   | NA | 1 | 2 | 3 | 4 | 5 | 6 | 7 |
| 4.33    | 1