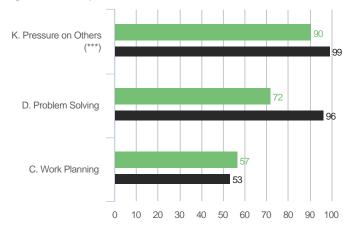

# **Highest and Lowest**

# 3 Highest Competencies



# 3 Lowest Competencies



# 5 Highest Questions

# 5 Lowest Questions





# 3 Lowest Competencies



# 5 Highest Questions



# 5 Lowest Questions





# 3 Lowest Competencies



# 5 Highest Questions







## 3 Lowest Competencies



# 5 Highest Questions



## **5 Lowest Questions**





## 3 Lowest Competencies



# 5 Highest Questions



# 5 Lowest Questions



# **Blind Spot Analysis**











# **Overall Scores**



#### I. GOAL ORIENTATION

# A. Clarity of Goals

### **Overall Scores**



### **Question Scores**



38. Sets goals that are professionally and/or technically challenging

45. Understands how his or her personal goals align with the organization's goals

| Raw Avg | SD   | NA | 1 | 2 | 3 | 4 | 5 | 6 | 7 |
|---------|------|----|---|---|---|---|---|---|---|
| 4.67    | 2.08 |    |   |   | 1 | 1 |   |   | 1 |
| 4.50    | 2.12 |    |   |