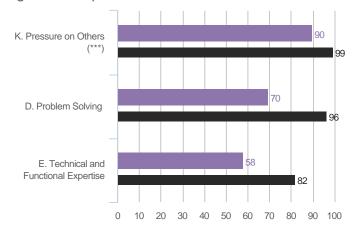

# **Highest and Lowest**

# 3 Highest Competencies



# 3 Lowest Competencies



# 5 Highest Questions

# 5 Lowest Questions





# 3 Lowest Competencies



# 5 Highest Questions



# 5 Lowest Questions





# 3 Lowest Competencies



# 5 Highest Questions







## 3 Lowest Competencies



# 5 Highest Questions



## **5 Lowest Questions**





## 3 Lowest Competencies



# 5 Highest Questions



# 5 Lowest Questions



# **Blind Spot Analysis**











# **Overall Scores**



#### I. GOAL ORIENTATION

# A. Clarity of Goals

### **Overall Scores**



### **Question Scores**



38. Sets goals that are professionally and/or technically challenging

45. Understands how his or her personal goals align with the organization's goals

| Raw Avg | SD   | NA | 1 | 2 | 3 | 4 | 5 | 6 | 7 |
|---------|------|----|---|---|---|---|---|---|---|
| 4.67    | 2.08 |    |   |   | 1 | 1 |   |   | 1 |
| 4.50    | 2.12 |    |   |   | 1 |   |   | 1 |   |
| 6.00    |      |    |   |   |   |   |   | 1 |   |
| 6.00    |      |    |   |   |   |   |   | 1 |   |
| 5.00    |      |    |   |   |   |   | 2 |   |   |
|         |      |    |   |   |   |   |