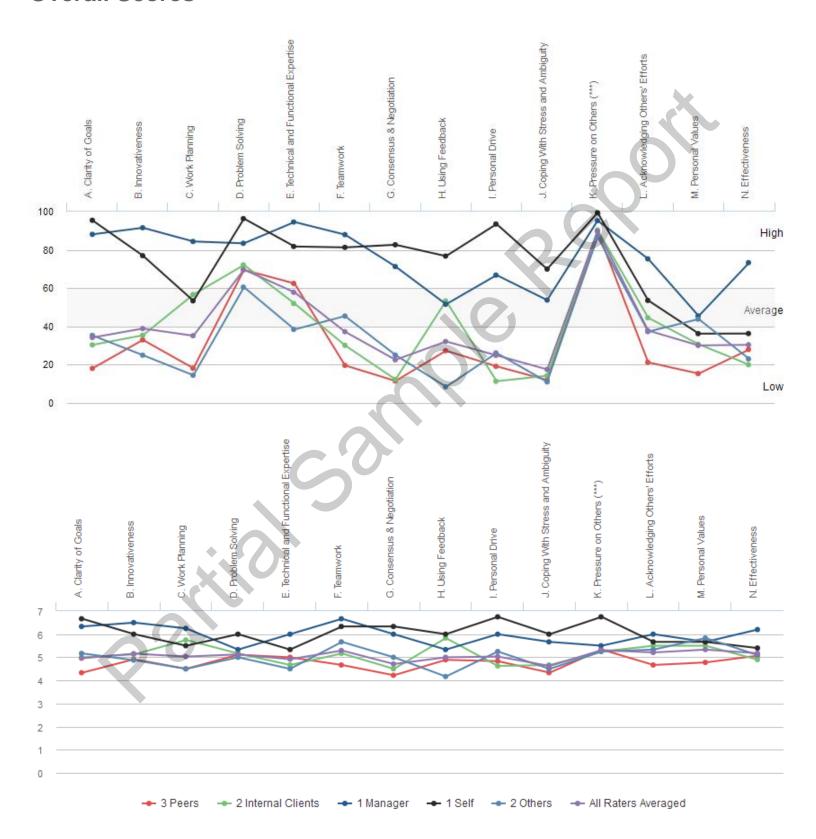

# **Highest and Lowest**

# 3 Highest Competencies



# 3 Lowest Competencies



# 5 Highest Questions

# 5 Lowest Questions





# 3 Lowest Competencies



# 5 Highest Questions



# 5 Lowest Questions





# 3 Lowest Competencies



# 5 Highest Questions







## 3 Lowest Competencies



# 5 Highest Questions



## **5 Lowest Questions**





## 3 Lowest Competencies



# 5 Highest Questions



# 5 Lowest Questions



# **Blind Spot Analysis**











# **Overall Scores**



#### I. GOAL ORIENTATION

# A. Clarity of Goals

### **Overall Scores**



### **Question Scores**



38. Sets goals that are professionally and/or technically challenging

45. Understands how his or her personal goals align with the organization's goals

| Raw Avg | SD   | NA | 1 | 2 | 3 | 4 | 5 | 6 | 7 |
|---------|------|----|---|---|---|---|---|---|---|
| 4.67    | 2.08 |    |   |   | 1 | 1 |   |   | 1 |
| 4.50    | 2.12 |    |   |   | 1 |   |   | 1 |   |
| 6.00    |      |    |   |   |   |   |   | 1 |   |
| 6.00    |      |    |   |   |   |   |   | 1 |   |
| 5.00    |      |    |   |   |   |   | 2 |   |   |
|         |      |    |   |   |   |   |   |   |   |
| Raw Avg | SD   | NA | 1 | 2 | 3 | 4 | 5 | 6 | 7 |
| 4.33    | 1.15 |    |   |   | 1 |   | 2 |   |   |
| 4.50    | 0.71 |